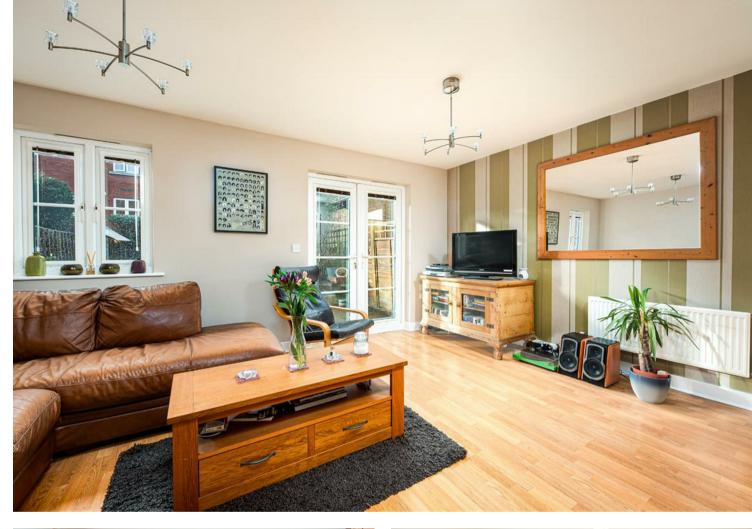

The accommodation has a great flow throughout with the Kitchen/Dining Room to the front of the property and to the rear the Reception with patio doors to the pleasant rear garden. The kitchen is fully equipped with a range of wall and base units, all white goods including electric oven and gas hob, fridge/freezer, washing machine and dishwasher and with space for a dining table and chairs. Downstairs is completed with a very useful guest cloakroom with wc and basin.

Outside to the rear is a delightful south facing garden with decked areas and lawn and gate with rear access.