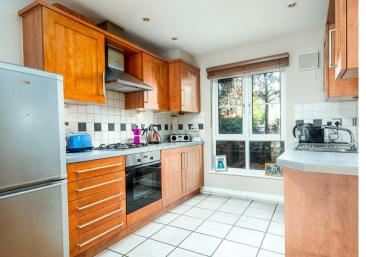

The accommodation has a great flow throughout with the Kitchen/Dining Room to the front of the property and to the rear the Reception with patio doors to the pleasant rear garden. The kitchen is fully equipped with a range of wall and base units, all white goods including electric oven and gas hob, fridge/freezer, washing machine and dishwasher and with space for a dining table and chairs. Downstairs is completed with a very useful guest cloakroom with wc and basin.