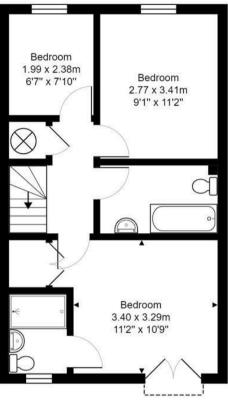

The accommodation has a great flow throughout with the Kitchen/Dining Room to the front of the property and to the rear the Reception with patio doors to the pleasant rear garden. The kitchen is fully equipped with a range of wall and base units, all white goods including electric oven and gas hob, fridge/freezer, washing machine and dishwasher and with space for a dining table and chairs. Downstairs is completed with a very useful guest cloakroom with wc and basin.

Upstairs are two double bedrooms and one single. The master bedroom to the front has an en-suite shower room with walk-in shower cubicle, wc and basin. There is also a family bathroom with bath with shower over, basin and wc.

Outside to the rear is a delightful south facing garden with decked areas and lawn and gate with rear access.

viewing the property.

t: 0117 4522400

Sarah Clark Property Consultants 8 Chandos Road, Redland, Bristol BS6 6PE

www.sarahclarkproperties.co.uk

Ground Floor Area: 41.8 m2 ... 450 ft2

First Floor Area: 41.8 m2 ... 450 ft2

Total Area: 83.5 m2 ... 899 ft2

All measurements of walls, doors, windows, fittings and appliances, their size and locations are approximate and cannot be regarded as being an accurate representation neither by the vendor nor their agent. www.inovusproperty.co.uk