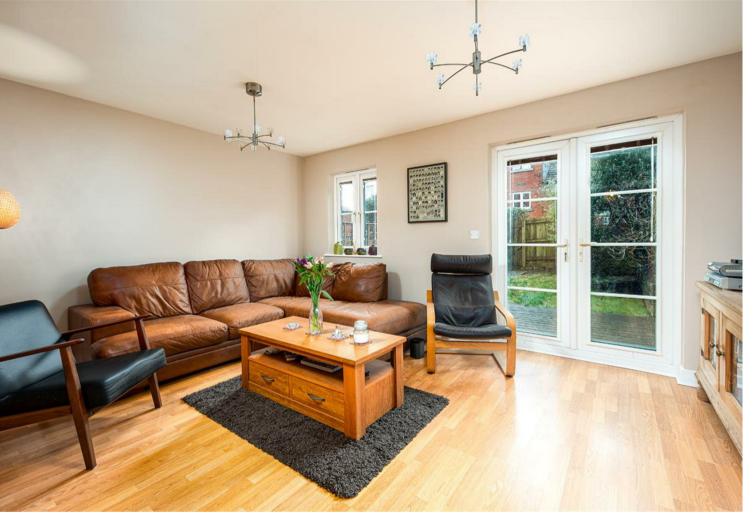

The accommodation has a great flow throughout with the Kitchen/Dining Room to the front of the property and to the rear the Reception with patio doors to the pleasant rear garden. The kitchen is fully equipped with a range of wall and base units, all white goods including electric oven and gas hob, fridge/freezer, washing machine and dishwasher and with space for a dining table and chairs. Downstairs is completed with a very useful guest cloakroom with wc and basin.