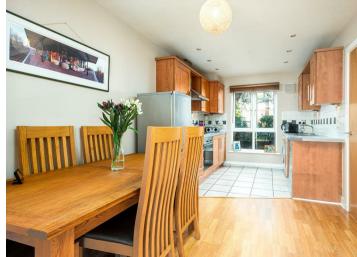

The accommodation has a great flow throughout with the Kitchen/Dining Room to the front of the property and to the rear the Reception with patio doors to the pleasant rear garden. The kitchen is fully equipped with a range of wall and base units, all white goods including electric oven and gas hob, fridge/freezer, washing machine and dishwasher and with space for a dining table and chairs. Downstairs is completed with a very useful guest cloakroom with wc and basin.