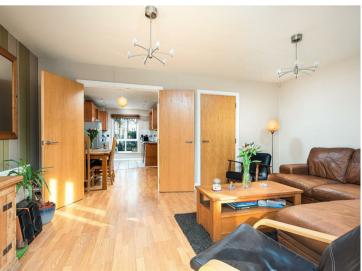

The accommodation has a great flow throughout with the Kitchen/Dining Room to the front of the property and to the rear the Reception with patio doors to the pleasant rear garden. The kitchen is fully equipped with a range of wall and base units, all white goods including electric oven and gas hob, fridge/freezer, washing machine and dishwasher and with space for a dining table and chairs. Downstairs is completed with a very useful guest cloakroom with wc and basin.