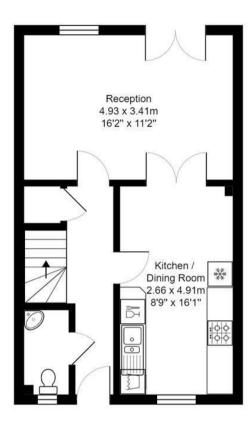

The accommodation has a great flow throughout with the Kitchen/Dining Room to the front of the property and to the rear the Reception with patio doors to the pleasant rear garden. The kitchen is fully equipped with a range of wall and base units, all white goods including electric oven and gas hob, fridge/freezer, washing machine and dishwasher and with space for a dining table and chairs. Downstairs is completed with a very useful guest cloakroom with wc and basin.

Upstairs are two double bedrooms and one single. The master bedroom to the front has an en-suite shower room with walk-in shower cubicle, wc and basin. There is also a family bathroom with bath with shower over, basin and wc.

viewing the property.

t: 0117 4522400

Sarah Clark Property Consultants 8 Chandos Road, Redland, Bristol BS6 6PE

www.sarahclarkproperties.co.uk

Ground Floor Area: 41.8 m2 ... 450 ft2

First Floor Area: 41.8 m2 ... 450 ft2

Total Area: 83.5 m2 ... 899 ft2

All measurements of walls, doors, windows, fittings and appliances, their size and locations are approximate and cannot be regarded as being an accurate representation neither by the vendor nor their agent. www.inovusproperty.co.uk