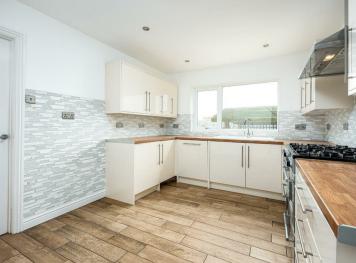

# Kitchen

#### 10'0" × 12'2" (3.05 × 3.71)

This modern kitchen is fully equipped with a range of wall and base units, a range cooker, integrated dishwasher and washing machine and space for an American Style fridge/freezer. There is a glazed door giving access to the side of the house and garden.