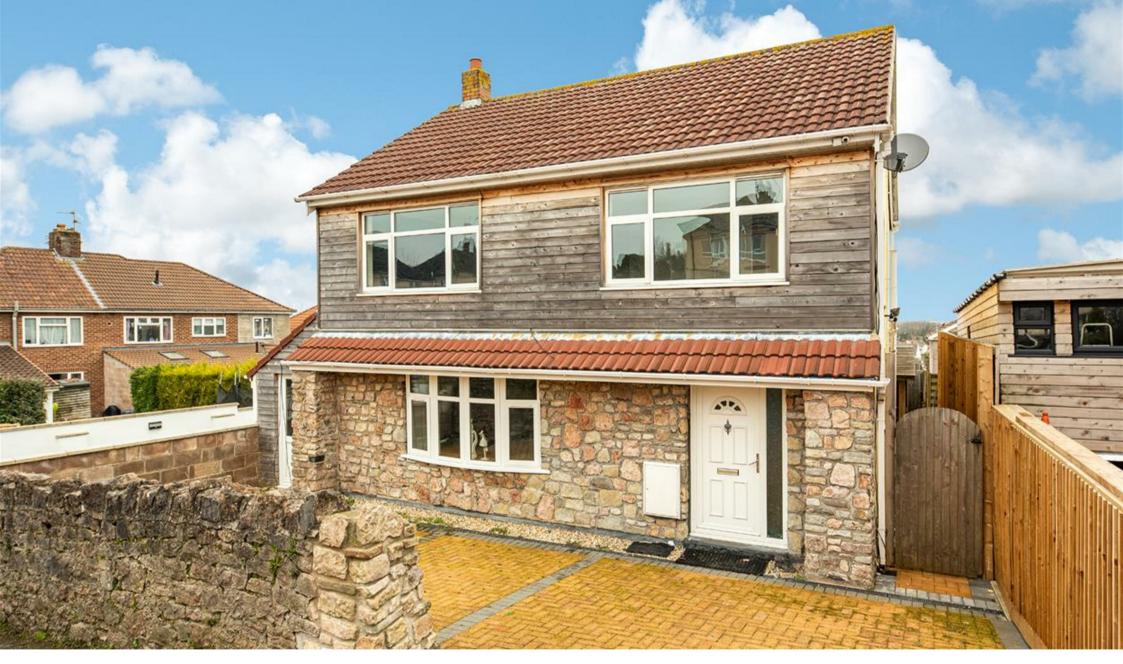

# OFFERS OVER £400,000

1 PENPOLE LANE, BRISTOL, BS11 0AU

This four bedroom detached property will make a stunning and spacious family home. Based in Shirehampton a short way from all the amenities in Shirehampton Village and with access to good transport links. This house will suit those looking for a modern and spacious family home.

The downstairs accommodation consists of: a fantastic 18ft x 24ft lounge/family room which provides plenty of space for living and dining areas. The stylish kitchen has a range of wall and base units, range cooker, integrated dishwasher, integrated washing machine and space for American style fridge/freezer. The property also benefits from a guest wc on the ground floor.

Upstairs are 4 good sized bedrooms all double in size and a lovely family bathroom with contemporary fittings and a 4 piece bathroom suite.

Outside there is parking for numerous cars to the front, side access to the rear garden and access to the very handy storage areas. To the rear is a low maintenance garden which has been beautifully styled with a covered seating area and bbq area to make the most of outside entertaining.

#### Features

- No Chain
- Detached House
- 4 Double Bedrooms
- Modern Kitchen
- Stylish Bathroom
- Downstairs Cloakroom
- Paved Rear Garden
- Parking for Numerous Cars