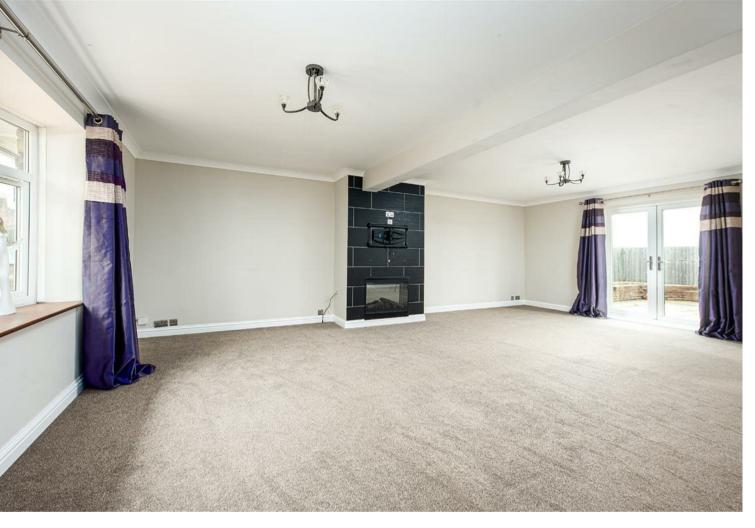

#### Lounge

#### 18'9" × 24'1" (5.74 × 7.36)

This magnificent through lounge will provide a great family space, with room for relaxing, dining and entertaining. There is a bay window to the front aspect and patio doors to the rear garden.