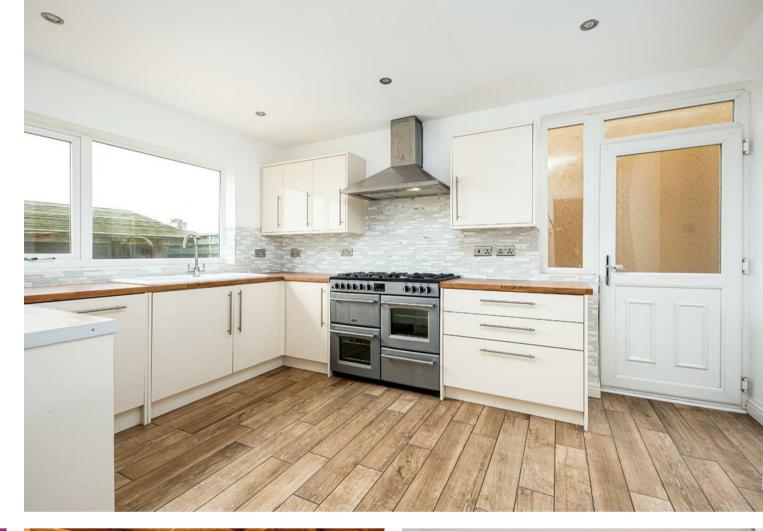

# Kitchen

#### 10'0" × 12'2" (3.05 × 3.71)

This modern kitchen is fully equipped with a range of wall and base units, a range cooker, integrated dishwasher and washing machine and space for an American Style fridge/freezer. There is a glazed door giving access to the side of the house and garden.