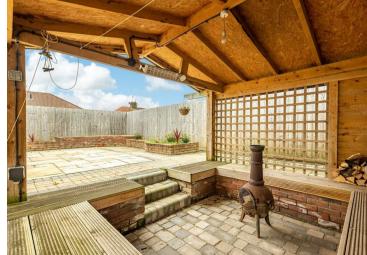

Outside

To front parking for numerous cars.

To sunny rear garden has a westerly aspect and is low maintenance. There is a stylish covered, sunken seating and bbq area which will be great for summer entertaining.