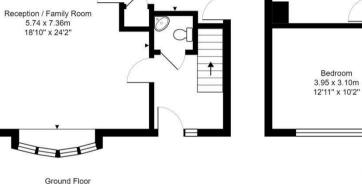

#### 18'9" × 24'1" (5.74 × 7.36)

This magnificent through lounge will provide a great family space, with room for relaxing, dining and entertaining. There is a bay window to the front aspect and patio doors to the rear garden.

#### Bedroom One

12'11" x 10'2" (3.95 x 3.10) A good sized double bedroom with window to front aspect.

IMPORTANT: we would like to inform prospective purchasers that these viewing the property.

Ground Floor Area: 70.4 m<sup>2</sup> ... 757 ft<sup>2</sup>

Total Area: 129.4 m<sup>2</sup> ... 1393 ft<sup>2</sup>