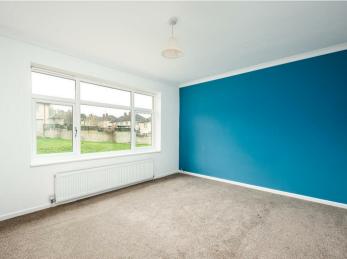

#### Bedroom One

12'11" x 10'2" (3.95 x 3.10) A good sized double bedroom with window to front aspect.

#### Bedroom Two

9'10" x 13'8" (3.02 x 4.17) Double bedroom with window to rear aspect.

### **Bedroom Three**

9'9"  $\times$  10'2" (2.99  $\times$  3.10) Double bedroom with neutral decoration and window to front aspect.

### **Bedroom Four**

8'9" x 10'4" (2.68 x 3.17) Neutral decoration and window to rear aspect.