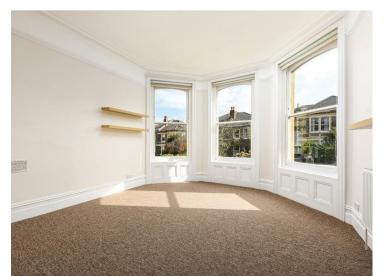

The master bedroom has a large bay window to the front aspect and the second bedroom is also a generous size with a large widow allowing plenty of sunlight through. Outside the second bedroom is a small area previously used as a walk-in wardrobe or which could be utilised as a study space.