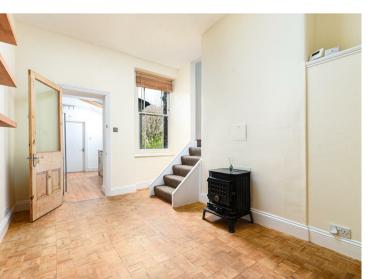

Down the stairs to the smaller reception room which would be well-suited for use as a