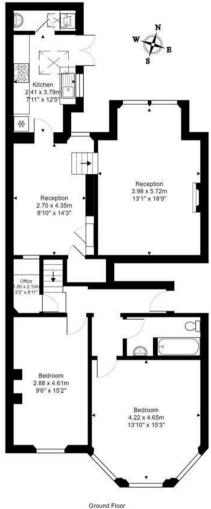

Reception 1

8'10" × 14'3" (2.70 × 4.35)

Reception 2

13'0" x 18'9" (3.98 x 5.72)

Office

3'3" x 6'10" (1.00 x 2.1)

Bedroom 1

13'10" x 15'3" (4.22 x 4.65)

Bedroom 2

9'5" x 15'1" (2.88 x 4.61)

Garden

## t: 0117 4522400

Sarah Clark Property Consultants 159B Whiteladies Road, Clifton, Bristol BS8 2RF

www.sarahclarkproperties.co.uk

Ground Floor Area: 98.4 m² ... 1059 ft²

#### Total Area: 98.4 m<sup>2</sup> ... 1059 ft<sup>2</sup>

All measurements of walls, doors, windows, fittings and appliances, their size and locations are proximate and cannot be regarded as being an accurate representation neither by the vendor nor their ager www.inovusproperty.co.uk