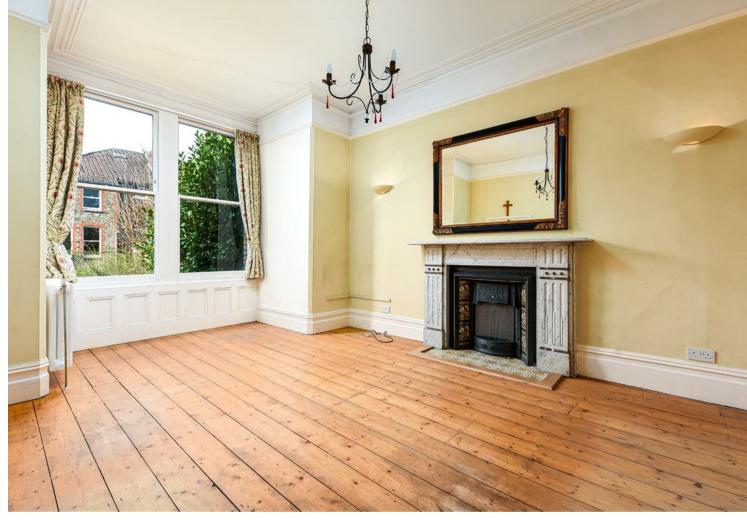

Perfect for a small family or two professional sharers this spacious apartment comes with two good sized doubles, two reception rooms, bathroom and a maintained garden. There are brand new carpets and a bright neutral tone throughout.

The master bedroom has a large bay window to the front aspect and the second bedroom is also a generous size with a large widow allowing plenty of sunlight through. Outside the second bedroom is a small area previously used as a walk-in wardrobe or which could be utilised as a study space.