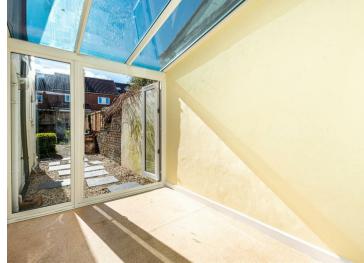

# Sun Room

6'9"x 9'7" (2.07x 2.94)

Accessed from the dining room or garden this great room provides additional living space and would make a great sun room or play room.