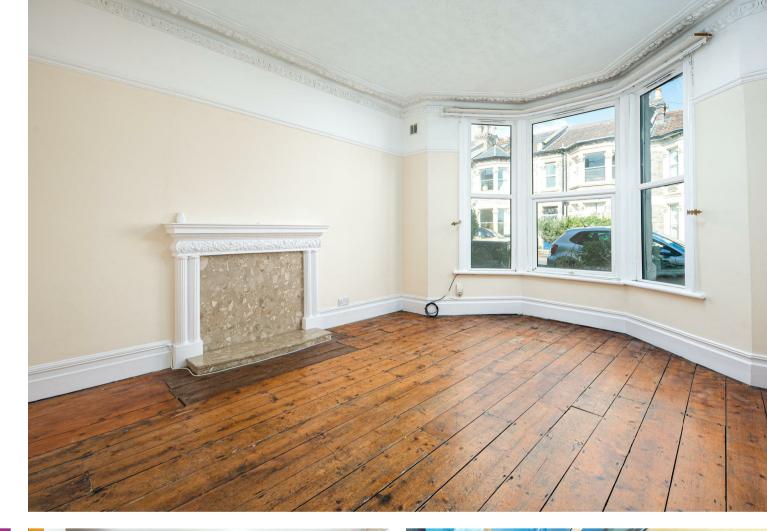

### Lounge

12'5"  $\times$  16'6" (3.81  $\times$  5.03) This large room has a bay window to the front aspect and wooden flooring.