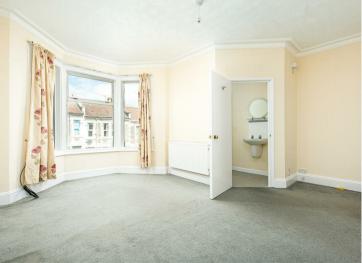

### Master Bedroom

16'5" x 16'6" (5.01 x 5.03) This large master bedroom has a bay window to the front aspect. There is also an en-suite shower room with shower cubicle, wc and basin.

There is also an en-suite shower room with shower cubicle, wc and basin.