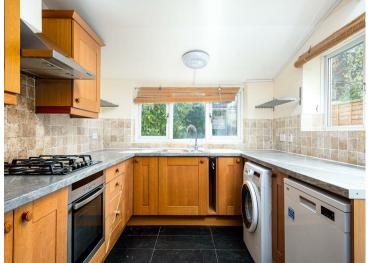

### Kitchen Breakfast room

8'4" x 25'5" (2.56 x 7.75)

This large Kitchen/Breakfast Room has a range of wall and base units, electric oven with gas hob and white goods which include washing machine and tumble dryer. There are doors to the side to access the rear garden.