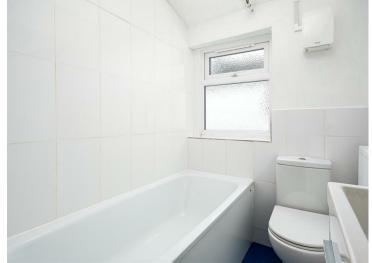

### Bathroom

Family bathroom with white suite with bath with shower over, wc and basin. Window to side aspect