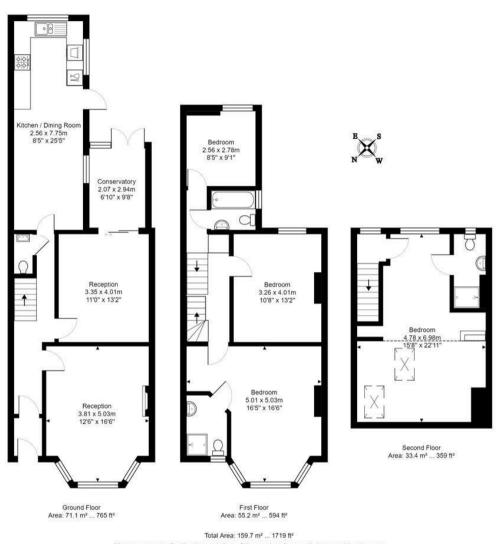

On the ground floor there is great living accommodation consisting of a bright lounge to the front of the property with bay window, a rear dining room which leads onto the Sun Room with access to the garden. The large kitchen and breakfast room are also situated to the rear of the property making them bright and enjoyable spaces with views of the garden. The downstairs accommodation is completed with a very useful guest cloakroom.

Upstairs on the first floor are three good sized bedrooms, the master to the front is a large double with a bay window to the front and contains an en-suite shower room. Bedroom two is again a good sized double and bedroom three, although smaller would still fit a double bed as a guest room or would be perfect for a children's bedroom or home office. The family bathroom on this floor has a white suite with shower over bath. Finally, up to the loft and to a large double room with raised platform for the bed, a further en-suite shower room and two velux windows bringing a lot of

### Lounge

12'5"  $\times$  16'6" (3.81  $\times$  5.03) This large room has a bay window to the front aspect and wooden flooring.

# **Dining Room**

10'11" × 13'1" (3.35 × 4.01)

This room to the rear of the property is a good size with neutral decoration and wooden flooring and doors leading to Sun Room.

### Kitchen Breakfast room

8'4" x 25'5" (2.56 x 7.75)

This large Kitchen/Breakfast Room has a range of wall and base units, electric oven with gas hob and white goods which include washing machine and tumble dryer. There are doors to the side to access the rear garden.

# Sun Room

6'9"x 9'7" (2.07x 2.94)

Accessed from the dining room or garden this great room provides additional living space and would make a great sun room or play room.

### Master Bedroom

16'5" x 16'6" (5.01 x 5.03) This large master bedroom has a bay window to the front aspect. There is also an en-suite shower room with shower cubicle, wc and basin.

#### Bedroom 2

10'8" x 13'1" (3.26 x 4.01) A double bedroom with neutral decoration and window to rear aspect.

### Bedroom 3

 $8^{\prime}4^{\prime\prime} \times 9^{\prime}1^{\prime\prime}$  (2.56  $\times$  2.78) Small double room with window to rear aspect.

# Loft Bedroom 4

15'8" x 22'10" (4.78 x 6.98) This large bright loft room has a raised area used as a sleeping area. There are two velux windows to the front aspect and windows to the rear which bring a lot of natural light to the room.