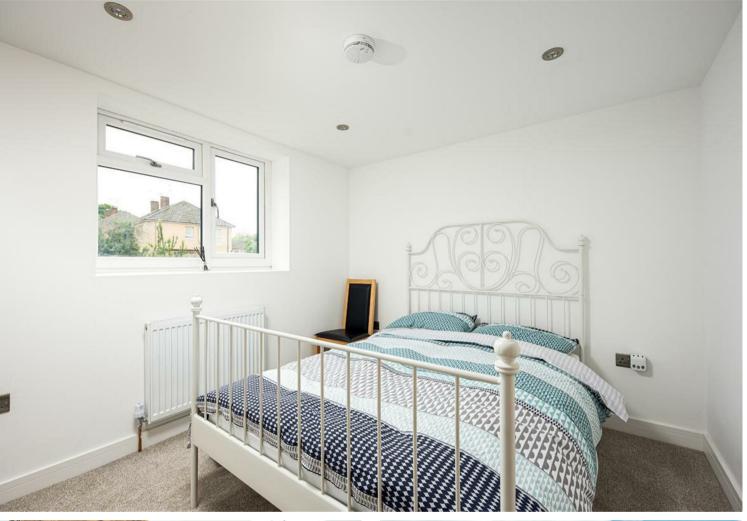

# Bedroom Two

10'2" x 8'11" (3.11 x 2.74) This good sized double bedroom incorporates a separate dressing area.

# **Bedroom Three**

This double bedroom situated to the rear of the property is neutrally presented and has windows to the rear.