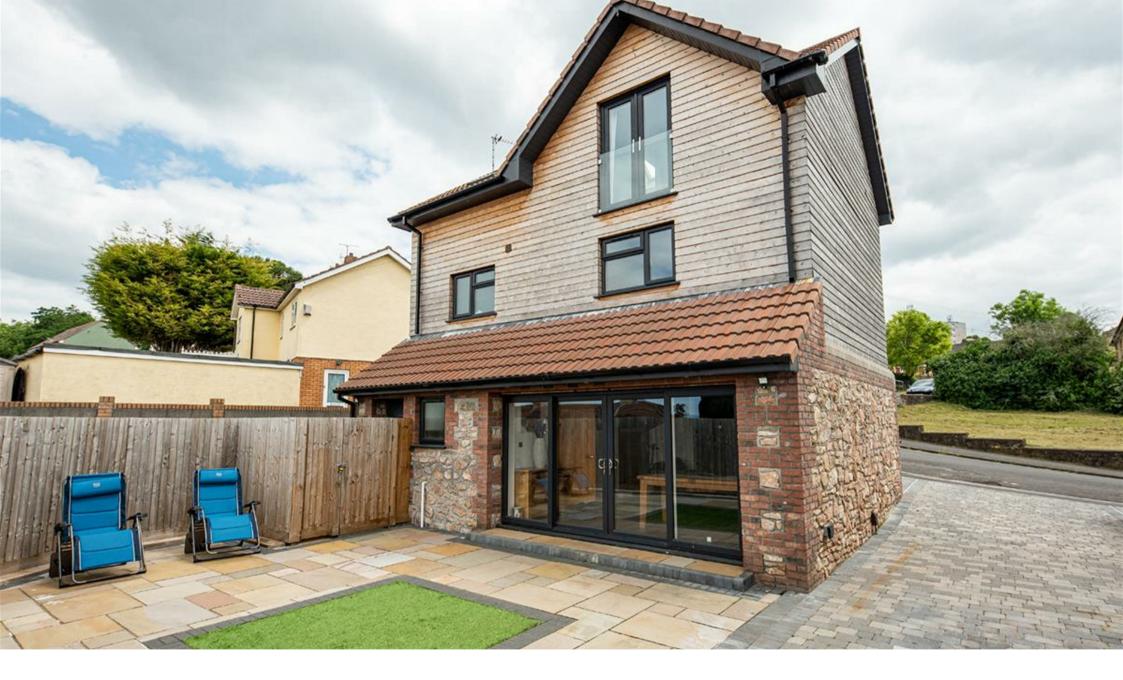

3 | PENPOLE LANE, BRISTOL, BS11 0AU Very rare to market! This stunning five bedroom detached house in Shirehampton will make a lovely family home. Based over three floors this house has been designed to accommodate the requirements of modern living. The accommodation includes an open-plan living space and five bedrooms and three bathrooms.

On the top floor is the master bedroom suite with patio doors and Juliet balcony with far reaching views, and modern en-suite shower room. There is also a single bedroom.

Outside is a paved garden to the rear and plenty of off-street parking space.

The house is located conveniently to Shirehampton Village with a range of amenities, shops and cafes.

# Outside

The property has plenty of off-street parking with a area to the front and side.

To the rear is a paved garden area.