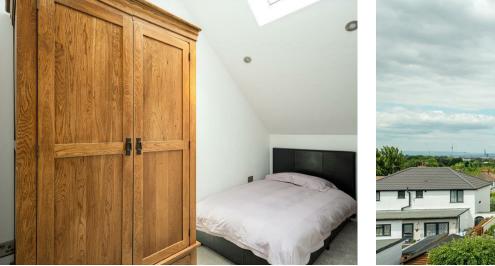

#### Master Bedroom

16'11" x 17'10" (5.17 x 5.46) This is a great sized master bedroom suite, with patio doors and a Juliet balcony with far reaching views.