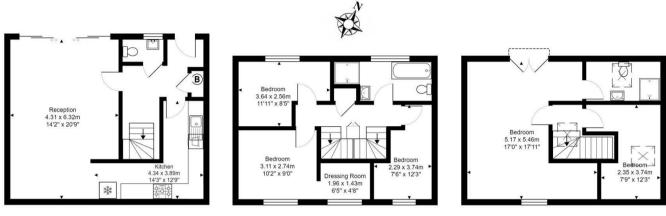

Downstairs accommodation consists of: a modern kitchen with range cooker, an open-plan lounge and dining room with patio doors leading to the rear garden.

Upstairs on the first floor, are two good sized double bedrooms and one single bedroom, a modern family bathroom with bath and walk-in shower cubicle.

On the top floor is the master bedroom suite with patio doors and Juliet balcony with far reaching views, and modern en-suite shower room. There is also a single bedroom.

Outside is a paved garden to the rear and plenty of off-street parking space.

#### Lounge

14'1"  $\times$  20'8" (4.31  $\times$  6.32) This good sized lounge and dining room has large patio doors to the rear garden. The lounge leads on to the kitchen.

# 14'2" × 12'9" (4.34 × 3.89)

This modern kitchen has a plenty of storage with a range of wall and base units, a large range cooker, space and plumbing for washing machine and dishwasher, space for fridge/freezer. The kitchen leads onto the lounge.

# Bedroom Two

10'2" x 8'11" (3.11 x 2.74) This good sized double bedroom incorporates a separate dressing area.

# **Bedroom Three**

This double bedroom situated to the rear of the property is neutrally presented and has windows to the rear.

#### 7'6" × 12'3" (2.29 × 3.74)

This single bedroom is currently utilised as a beauty room but would make a lovely child's bedroom or handy office space. Neutrally decorated with window to the front.

#### **Family Bathroom**

This modern family bathroom is fully tiled and has a window to the rear. There is a bath, walk-in shower cubicle, wc and basin.

#### Master Bedroom

16'11" x 17'10" (5.17 x 5.46) This is a great sized master bedroom suite, with patio doors and a Juliet balcony with far reaching views.

#### Bedroom Five

7'8" x 12'3" (2.35 x 3.74) This neutrally presented single bedroom will make a lovely children's room or handy home office.

# TENURE FREEHOLD

Ground Floor Area: 48.6 m<sup>2</sup> ... 523 ft<sup>2</sup>

First Floor Area: 41.9 m<sup>2</sup> ... 451 ft<sup>2</sup>

Total Area: 132.4 m<sup>2</sup> ... 1426 ft<sup>2</sup> All measurements of walls, doors, windows, fittings and appliances, their size and locations are approximate and cannot be regarded as being an accurate representation neither by the vendor nor their agent www.inovusproperty.co.uk

Second Floor Area: 41.9 m<sup>2</sup> ... 451 ft<sup>2</sup>