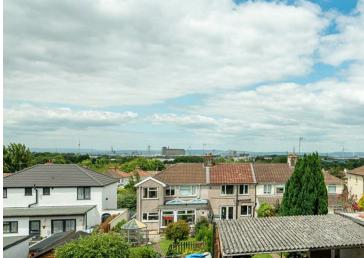

#### Master Bedroom

16'11" x 17'10" (5.17 x 5.46) This is a great sized master bedroom suite, with patio doors and a Juliet balcony with far reaching views.