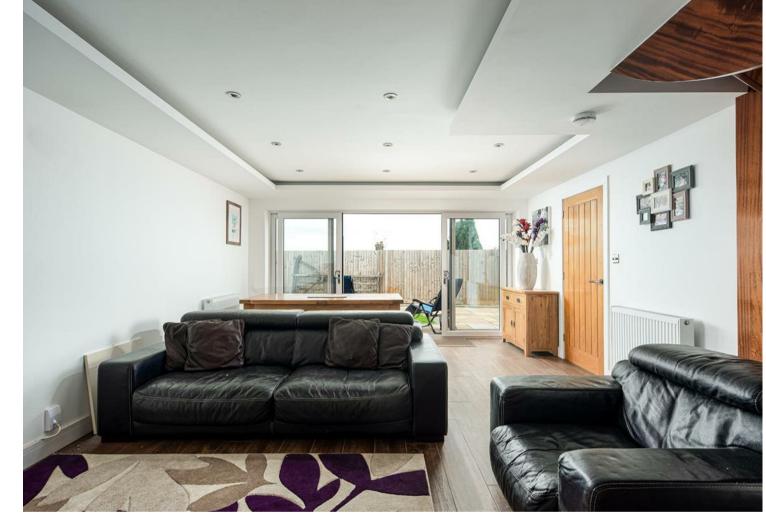

Downstairs accommodation consists of: a modern kitchen with range cooker, an open-plan lounge and dining room with patio doors leading to the rear garden.

Upstairs on the first floor, are two good sized double bedrooms and one single bedroom, a modern family bathroom with bath and walk-in shower cubicle.

#### Lounge

14'1"  $\times$  20'8" (4.31  $\times$  6.32) This good sized lounge and dining room has large patio doors to the rear garden. The lounge leads on to the kitchen.