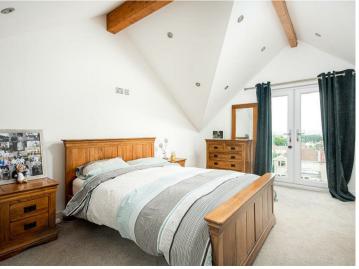

#### Master Bedroom

16'11" x 17'10" (5.17 x 5.46) This is a great sized master bedroom suite, with patio doors and a Juliet balcony with far reaching views.