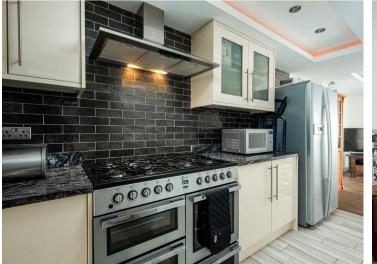

# 14'2" × 12'9" (4.34 × 3.89)

This modern kitchen has a plenty of storage with a range of wall and base units, a large range cooker, space and plumbing for washing machine and dishwasher, space for fridge/freezer. The kitchen leads onto the lounge.