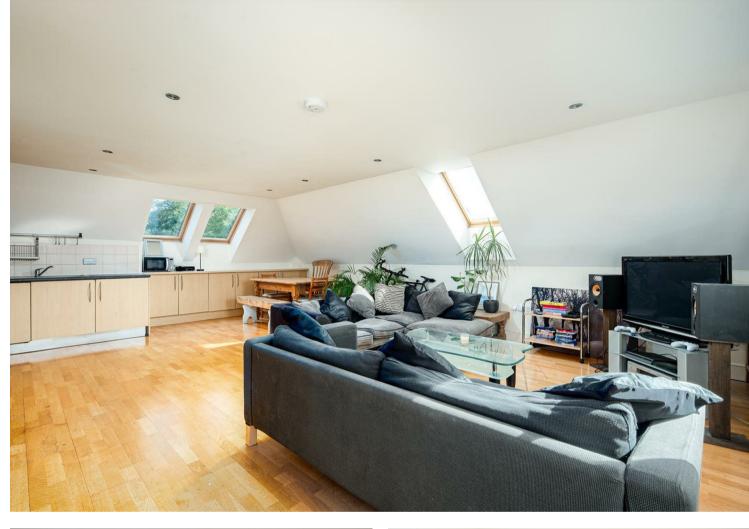

The large kitchen, lounge, dining room has windows to 3 sides, so is light and bright and a lovely living space. The kitchen has a range of wall and base units, ceramic hob, electric oven, integrated dishwasher and washing machine and a fridge freezer. The main bathroom consists of a white suite with bath with shower over, wc and basin.