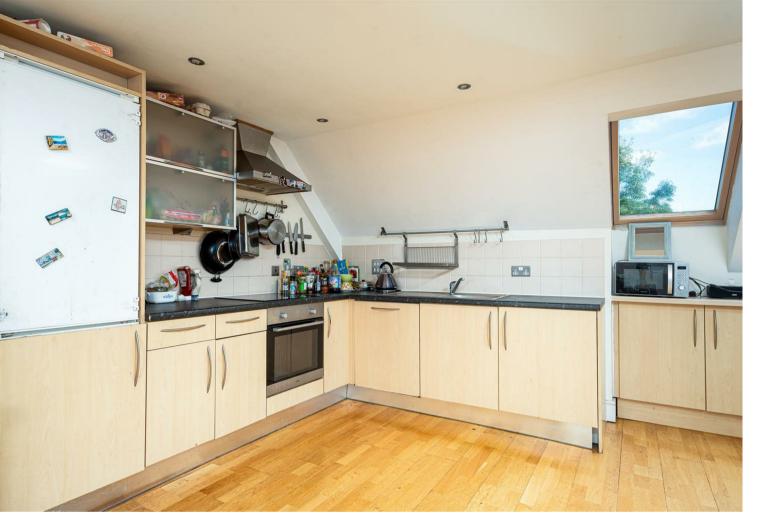

The large kitchen, lounge, dining room has windows to 3 sides, so is light and bright and a lovely living space. The kitchen has a range of wall and base units, ceramic hob, electric oven, integrated dishwasher and washing machine and a fridge freezer. The main bathroom consists of a white suite with bath with shower over, wc and basin.