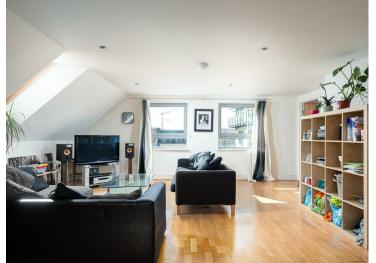

The large kitchen, lounge, dining room has windows to 3 sides, so is light and bright and a lovely living space. The kitchen has a range of wall and base units, ceramic hob, electric oven, integrated dishwasher and washing machine and a fridge freezer. The main bathroom consists of a white suite with bath with shower over, wc and basin.