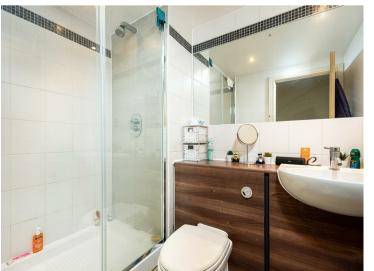

This fully furnished apartment would suit three professionals looking to live in a Central Clifton Location. There are three good sized bedrooms which all hold double beds. The master bedroom has an en-suite shower room and built-in wardrobes and bedroom two has built-in wardrobes.

The large kitchen, lounge, dining room has windows to 3 sides, so is light and bright and a lovely living space. The kitchen has a range of wall and base units, ceramic hob, electric oven, integrated dishwasher and washing machine and a fridge freezer. The main bathroom consists of a white suite with bath with shower over, wc and basin.