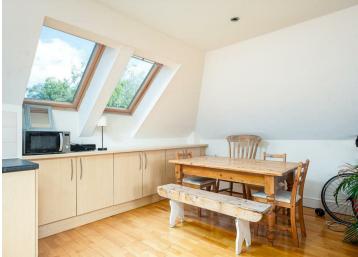

The large kitchen, lounge, dining room has windows to 3 sides, so is light and bright and a lovely living space. The kitchen has a range of wall and base units, ceramic hob, electric oven, integrated dishwasher and washing machine and a fridge freezer. The main bathroom consists of a white suite with bath with shower over, wc and basin.