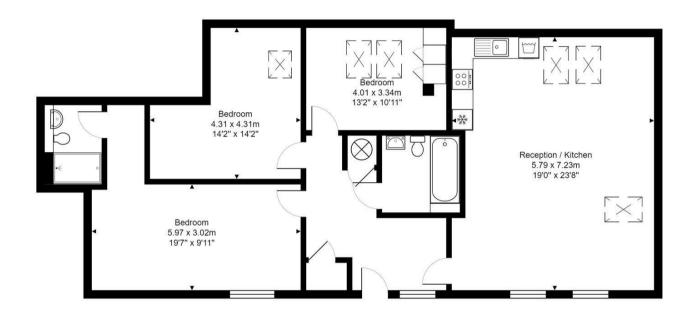

**Lounge / Kitchen** 18'11" x 23'8" (5.79 x 7.23)

**Bedroom One** 19'7" × 9'10" (5.97 × 3.02)

**Bedroom Two**14'1" × 14'1" (4.31 × 4.31 )

**Bedroom Three** 13'1" × 10'11" (4.01 × 3.34)

Bathroom

Total Area: 114.5 m2 ... 1232 ft2