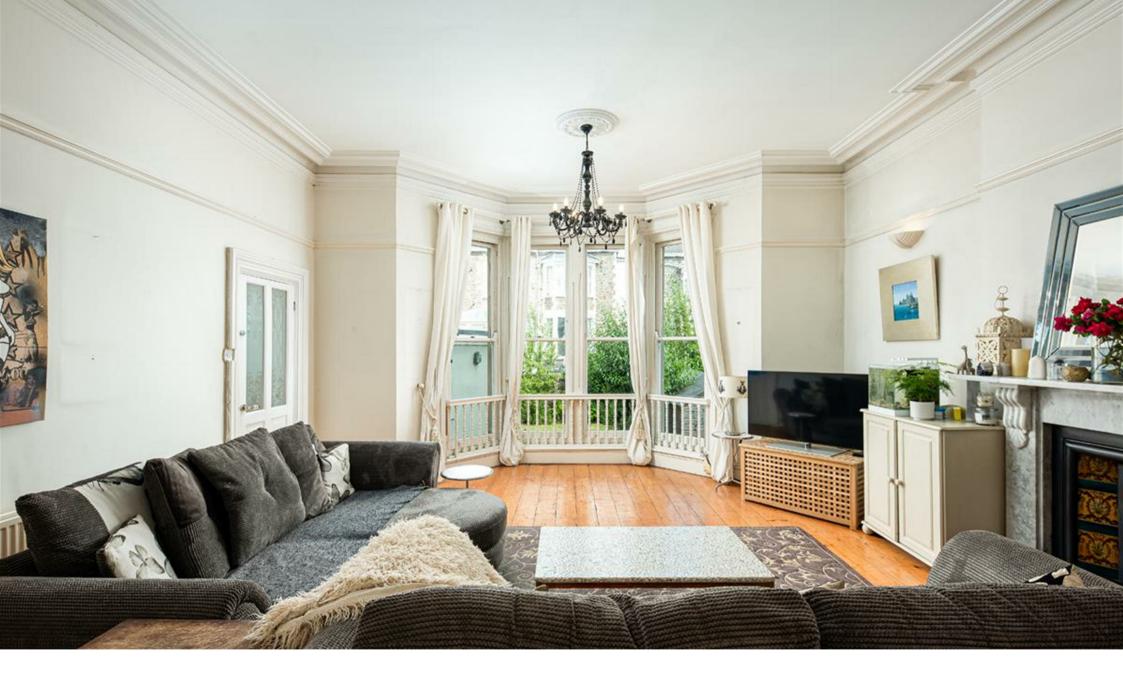

#### 16'10" × 21'2" (5.14 × 6.47)

This impressive room has windows over the private rear garden. With a large bay window, feature fireplace and wooden flooring this is a delightful room.