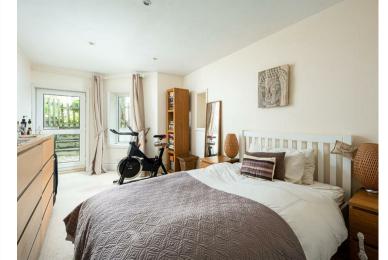

#### 15'0" x 8'2" (4.58 x 2.51)

Situated to the right of the entrance door this bedroom could easily give private space to a family member. This lovely bright room has windows to the side and doors onto the rear garden. Perfect for use as a bedroom or an impressive home office for those working from home.