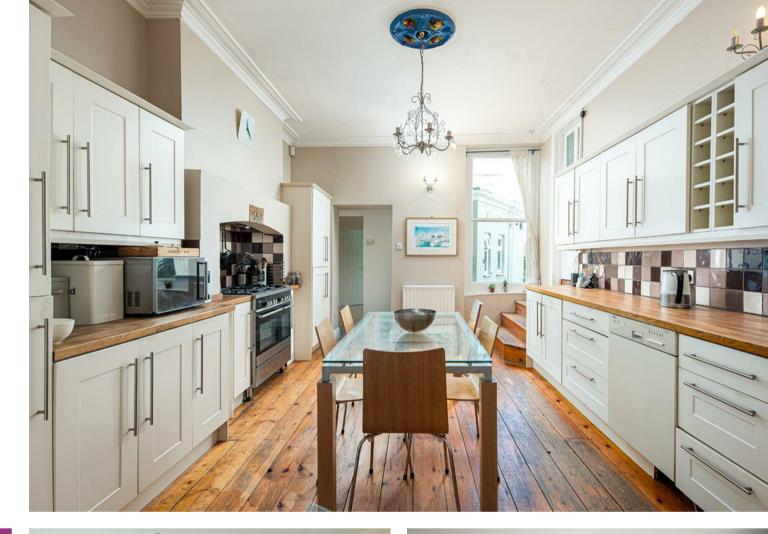

### 12'0" x 17'9" (3.68 x 5.42)

The large kitchen/dining room has wooden flooring and neutral decoration. There is a range of wall and base units, a range cooker, integrated fridge and freezer, space and plumbing for dishwasher and washing machine.