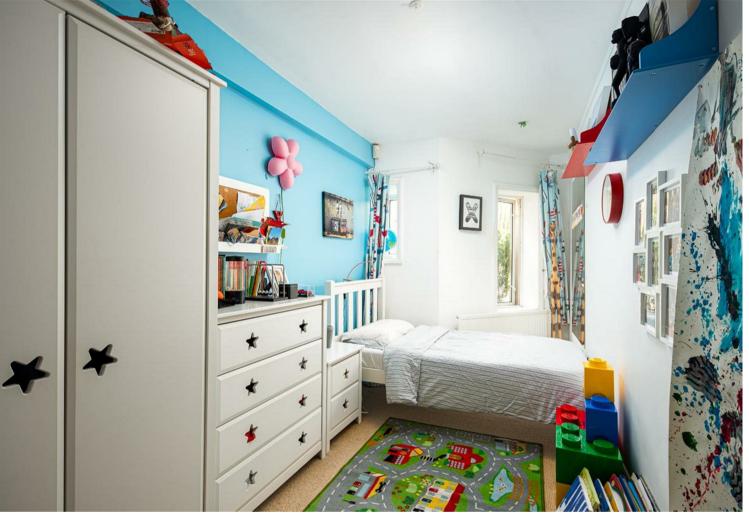

#### 6'5" × 17'1" (1.97 × 5.21)

This bedroom has windows to the rear and is currently a child's room with bright decoration and carpets.