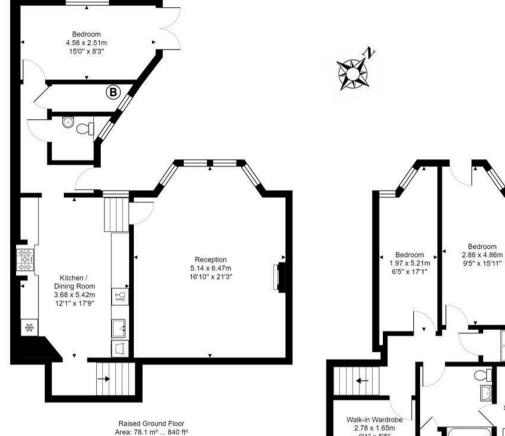

The apartment has a flexible layout and is situated over two floors. The entrance is on the ground floor where accommodation consists of a large Kitchen/Dining Room with wooden flooring, a range of wall and base units, and range cooker. Up a small flight of stairs and you are into the impressive lounge with views out to the private garden.

On this floor there is also a double bedroom which features doors to the garden and could make a lovely annex for an elderly relative or independent teenager. Or for those now working from home an impressive home office.

On the lower ground floor are two further bedrooms, a bathroom and shower room and a walk-in wardrobe/storage room.

Outside to the rear is your private garden and to the front of the building there are parking spaces which are allocated on a first-come, first-served basis.

# TENURE LEASEHOLD

Lower Ground Floor Area: 49.9 m<sup>2</sup> ... 537 ft<sup>2</sup>

9'1" x 5'5"

Store

Total Area: 128.0 m<sup>2</sup> ... 1378 ft<sup>2</sup>

All measurements of walls, doors, windows, fittings and appliances, their size and locations are approximate and cannot be regarded as being an accurate representation neither by the vendor nor their agent. www.inovusproperty.co.uk