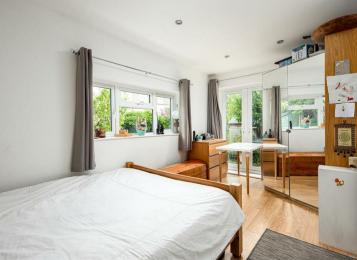

#### 9'5" x 15'11" (2.88 x 4.86)

On the lower ground floor this double bedroom has neutral decoration and carpet. There is a door to small patio area and steps to the rear garden.

#### 6'5" × 17'1" (1.97 × 5.21)

This bedroom has windows to the rear and is currently a child's room with bright decoration and carpets.