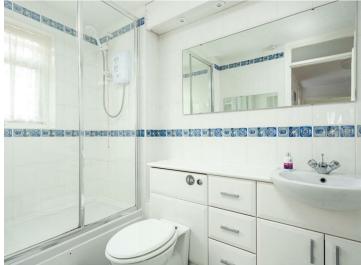

The kitchen is well equipped with a range of wall and base units, electric oven and grill, electric hob, washing machine and fridge freezer. There is also a modern shower room with shower cubicle, wc and basin and a separate wc.