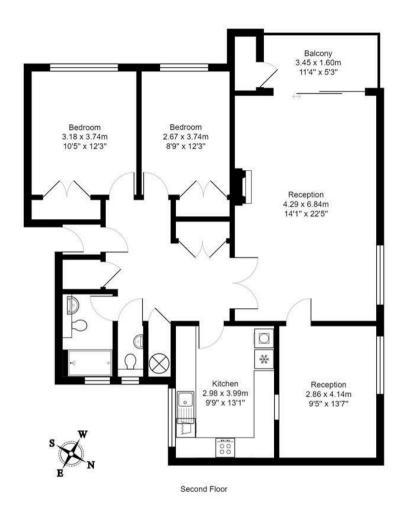

This large apartment has flexible accommodation with two double bedrooms and two reception rooms, one which could potentially be used as a third bedroom. The large lounge has doors leading to a private balcony where you can enjoy the splendid views. The dining room/potential third bedroom also enjoys stunning views.

The kitchen is well equipped with a range of wall and base units, electric oven and grill, electric hob, washing machine and fridge freezer. There is also a modern shower room with shower cubicle, wc and basin and a separate wc.

### t: 0117 4522400

Sarah Clark Property Consultants 8 Chandos Road, Redland, Bristol BS6 6PE

www.sarahclarkproperties.co.uk

Total Area: 105.4 m² ... 1134 ft² (excluding balcony)

All measurements of walls, doors, windows, fittings and appliances, their size and locations are approximate and cannot be regarded as being an accurate representation neither by the vendor nor their agent.