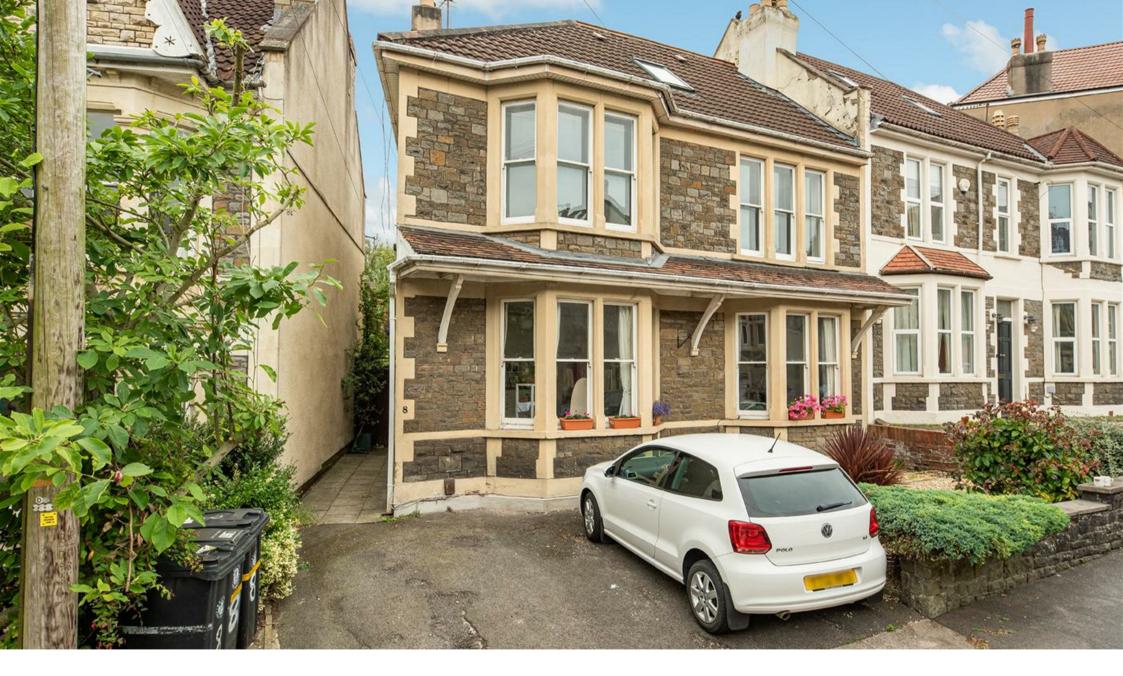

8 | HARCOURT ROAD, BRISTOL, BS6 7RG

#### Available from end of September 2024

This beautiful first and top floor flat is offered unfurnished and is close to the amenities on Coldharbour Road and is within walking distance of Waitrose in Henleaze. Stylishly presented and laid out over two floors with the large kitchen / dining room on the top floor. The stylish and well equipped kitchen has all white goods including electric oven and hob, dishwasher, fridge/freezer and a range of wall and base units.

On the first floor are two double bedrooms, lounge to the front of the property and modern bathroom to the rear. Completed by a very useful utility room housing the washing machine and gas boiler.

Outside is one allocated parking space. A delightful flat available for long let and suitable for a professional couple or 2 sharers or offering family accommodation.