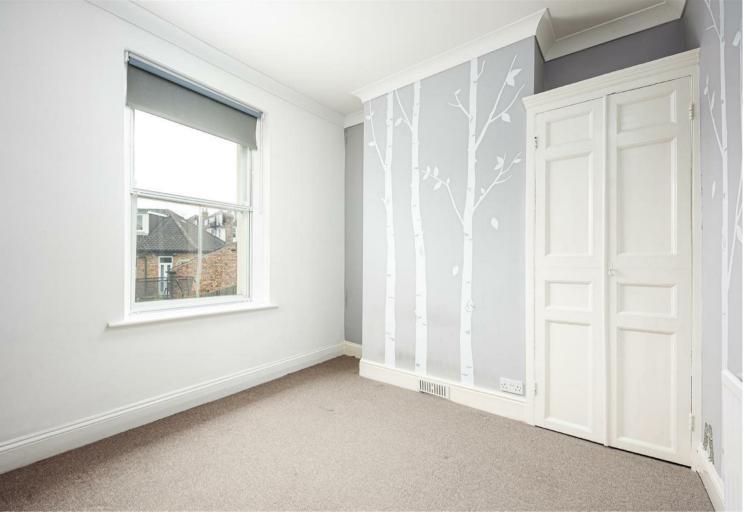

### Bedroom One

13'5" x 8'3" (4.10 x 2.52) Situated to the front of the property built in cupboard for storage and modern decoration and neutral carpet.

### Bedroom Two

11'9" x 9'5" (3.59 x 2.88) Window to rear of property, built in wardrobe, modern decoration and neutral carpet.