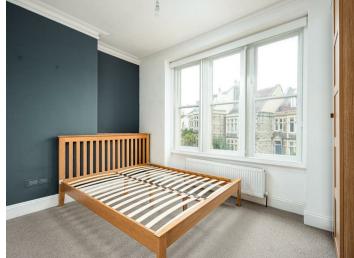

### Bedroom One

13'5" x 8'3" (4.10 x 2.52) Situated to the front of the property built in cupboard for storage and modern decoration and neutral carpet.

### Bedroom Two

11'9" x 9'5" (3.59 x 2.88) Window to rear of property, built in wardrobe, modern decoration and neutral carpet.