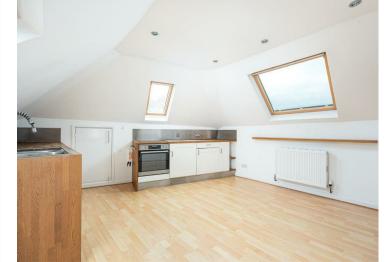

## Kitchen

15'4" x 12'8" (4.69 x 3.87)

On the top floor with velux windows on three sides, this stylish kitchen contains all white goods including electric oven and hob, fridge/freezer and dishwasher. The kitchen has a range of wall and base units and useful storage cupboards into the eaves.