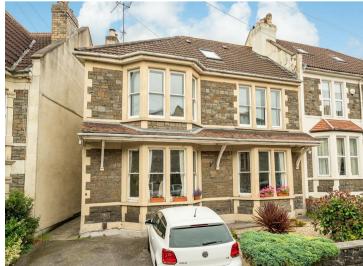

l equipped kitchen has all white goods including electric oven and hob, dishwasher, fridge/freezer and a range of wall and base units.

On the first floor are two double bedrooms, lounge to the front of the property and modern bathroom to the rear. Completed by a very useful utility room housing the washing machine and gas boiler.

Outside is one allocated parking space. A delightful flat available for long let and suitable for a professional couple or 2 sharers or offering family accommodation.

Sorry the landlord cannot accept students as the lease does not allow it.

Council Tax Band B Deposit = £2019



#### Features

- Available end of September 2024
- Large kitchen/diner
- Two double bedrooms
- Modern bathroom
- Allocated parking
- Great Redland location
- Sorry no students











### Reception

#### 13'7" × 13'10" (4.15 × 4.23)

Situated on the first floor, bay window to the front of the property this lovely lounge has modern decoration, ornamental fireplace and neutral carpets.

### Bedroom One

13'5" x 8'3" (4.10 x 2.52) Situated to the front of the property built in cupboard for storage and modern decoration and neutral carpet.

### Bedroom Two

11'9" x 9'5" (3.59 x 2.88) Window to rear of property, built in wardrobe, modern decoration and neutral carpet.

## Bathroom

Modern bathroom has windows to two sides, bath with shower over WC and basin.

## **Utility Room**

This useful utility room houses the washing machine and gas boiler and has storage cupboards and a sink.

## Kitchen

15'4" x 12'8" (4.69 x 3.87)

On the top floor with velux windows on three side