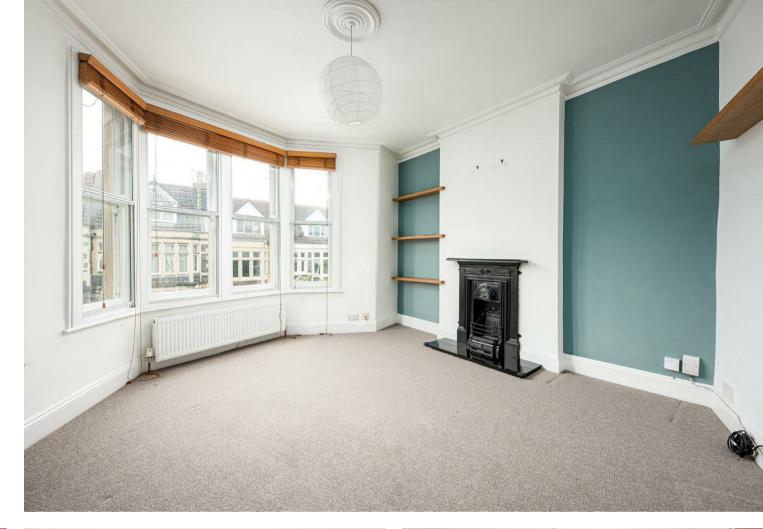

### Reception

#### 13'7" × 13'10" (4.15 × 4.23)

Situated on the first floor, bay window to the front of the property this lovely lounge has modern decoration, ornamental fireplace and neutral carpets.