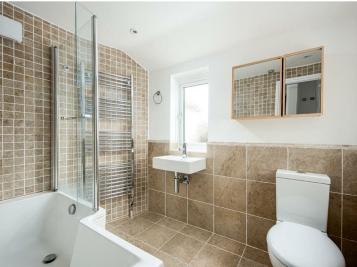

## Bathroom

Modern bathroom has windows to two sides, bath with shower over WC and basin.