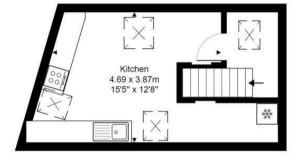

## Kitchen

15'4" x 12'8" (4.69 x 3.87)

On the top floor with velux windows on three sides, this stylish kitchen contains all white goods including electric oven and hob, fridge/freezer and dishwasher. The kitchen has a range of wall and base units and useful storage cupboards into the eaves.

First Floor Area: 54.5 m<sup>2</sup> ... 587 ft<sup>2</sup>

Total Area: 78.0 m<sup>2</sup> ... 839 ft<sup>2</sup>

Bedroom

3.59 x 2.88m 11'9" x 9'5"

Bedroom

4.10 x 2.52m

13'6" x 8'3"

All measurements of walls, doors, windows, fittings and appliances, their size and locations are approximate and cannot be regarded as being an accurate representation neither by the vendor nor their agent. www.inovusproperty.co.uk

Utility

Reception

4.15 x 4.23m

13'7" x 13'11"

Second Floor Area: 23.5 m<sup>2</sup> ... 252 ft<sup>2</sup>

t: 0117 4522400

Sarah Clark Property Consultants 159B Whiteladies Road, Clifton, Bristol BS8 2RF

www.sarahclarkproperties.co.uk