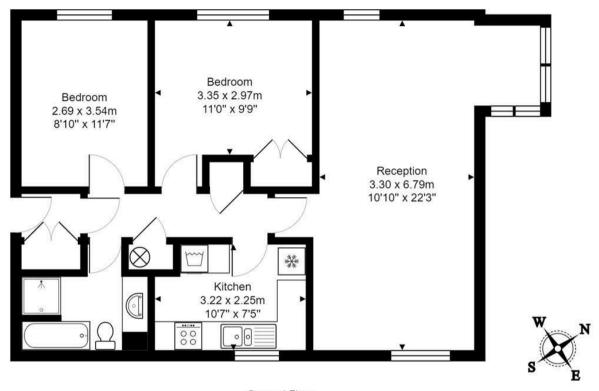

# Lounge / Dining Room

10'9" x 22'3" (3.30 x 6.79)

This large lounge has windows on three sides with far reaching views across Bristol and the Blaise Estate.

## **Bedroom One**

10'11" x 9'8" (3.35 x 2.97)

This good sized bedroom has built in wardrobes and is neutrally decorated.

## **Bedroom Two**

8'9" × 11'7" (2.69 × 3.54)

Another double bedroom with neutral decoration and with far reaching views.

#### Kitchen

10'6" x 7'4" (3.22 x 2.25)

Good sized kitchen with a range of wall and base units and with all white-goods including: ceramic hob, electric oven, washer/dryer and fridge/freezer.

#### Outside

Allocated parking space. Visitor parking is available. Communal grounds.

Second Floor

Total Area: 70.3 m<sup>2</sup> ... 757 ft<sup>2</sup>

All measurements of walls, doors, windows, fittings and appliances, their size and locations are approximate and cannot be regarded as being an accurate representation neither by the vendor nor their agent. www.inovusproperty.co.uk