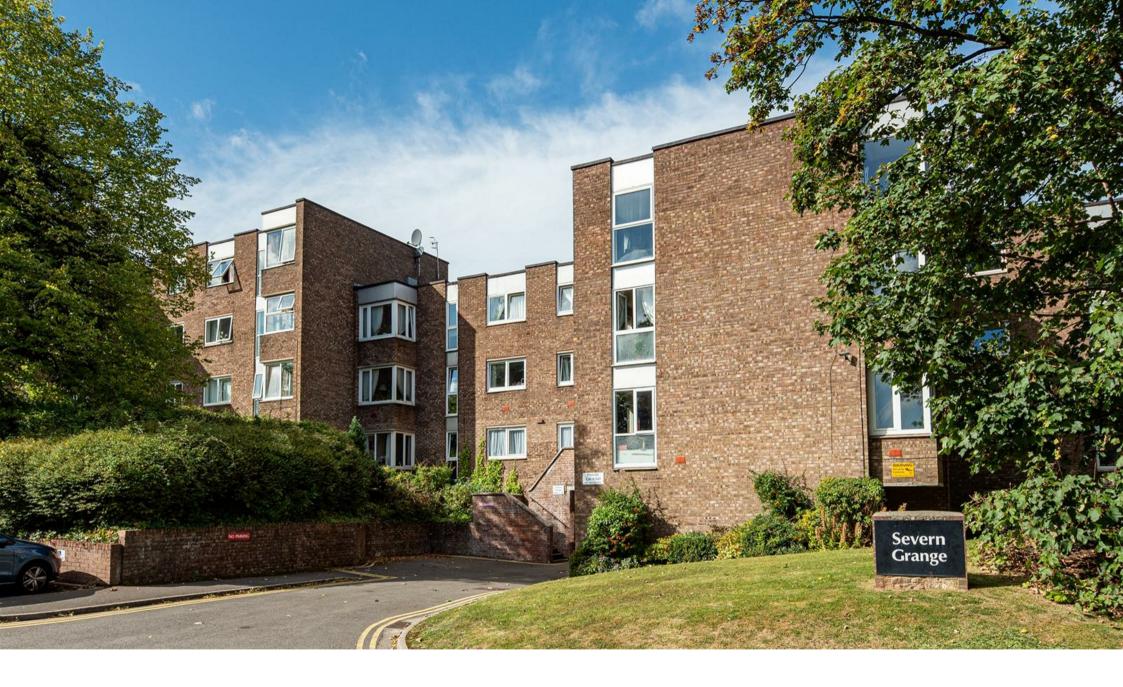

Good sized two double bedroom apartment is set on the top floor of this well maintained development in Henbury. This two bedroom apartment offers impressive views and is located close the the lovely Blaise Castle Estate.

The apartment also benefits from a dedicated parking space and use of the communal gardens plus a storage cupboard ideal for bikes & general storage.

Leasehold information: Lease - 999 years from 24th June 1973 Service Charge - £1579.98pa = £131.66pcm. The purchaser would own 1/24th of the Freehold. There is no ground rent payable.

#### Outside

Allocated parking space. Visitor parking is available. Communal grounds.

Second Floor

Total Area: 70.3 m<sup>2</sup> ... 757 ft<sup>2</sup>

All measurements of walls, doors, windows, fittings and appliances, their size and locations are approximate and cannot be regarded as being an accurate representation neither by the vendor nor their agent. www.inovusproperty.co.uk