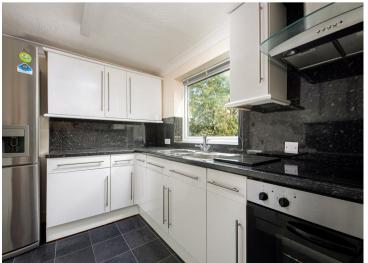

The property consists of a large lounge/dining room with windows to three sides which afford great views of the Severn Estuary and Blaise Estate. There are two good sized double bedrooms, the master includes a large fitted wardrobe and built-in storage cupboard. The kitchen contains a range of wall and base units, electric oven and hob, washer/dryer and fridge/freezer. The bathroom has a bath, wc and basin and the added benefit of separate shower cubicle. There are also three storage cupboards located in the entrance and hallway.

#### Kitchen

10'6" x 7'4" (3.22 x 2.25)

Good sized kitchen with a range of wall and base units and with all white-goods including: ceramic hob, electric oven, washer/dryer and fridge/freezer.