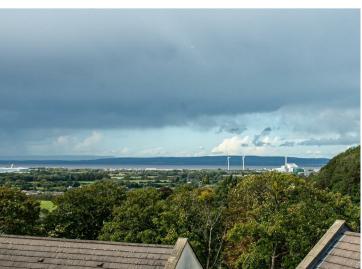

Good sized two double bedroom apartment is set on the top floor of this well maintained development in Henbury. This two bedroom apartment offers impressive views and is located close the the lovely Blaise Castle Estate.

The property consists of a large lounge/dining room with windows to three sides which afford great views of the Severn Estuary and Blaise Estate. There are two good sized double bedrooms, the master includes a large fitted wardrobe and built-in storage cupboard. The kitchen contains a range of wall and base units, electric oven and hob, washer/dryer and fridge/freezer. The bathroom has a bath, wc and basin and the added benefit of separate shower cubicle. There are also three storage cupboards located in the entrance and hallway.

# Lounge / Dining Room

10'9" x 22'3" (3.30 x 6.79)

This large lounge has windows on three sides with far reaching views across Bristol and the Blaise Estate.