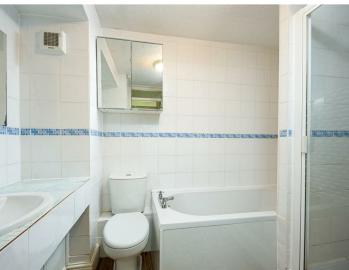

#### **Bathroom**

Good sized bathroom with white suite including wc, basin, bath and separate shower cubicle.