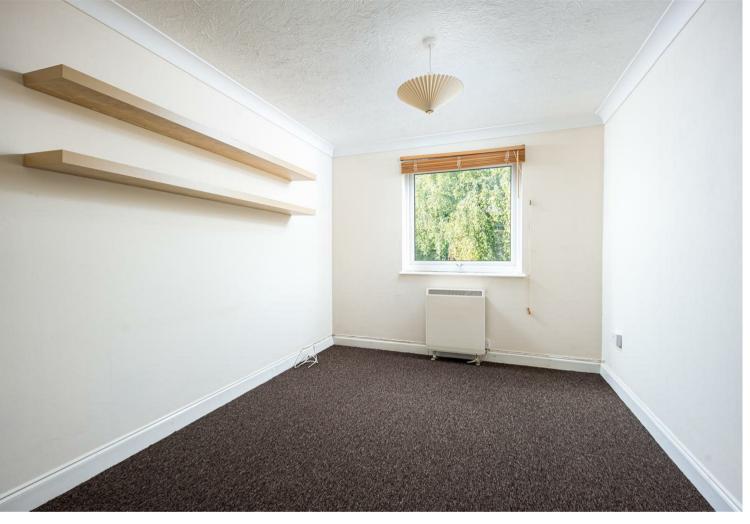

## **Bedroom One**

10'11" x 9'8" (3.35 x 2.97)

This good sized bedroom has built in wardrobes and is neutrally decorated.

## **Bedroom Two**

8'9" × 11'7" (2.69 × 3.54)

Another double bedroom with neutral decoration and with far reaching views.