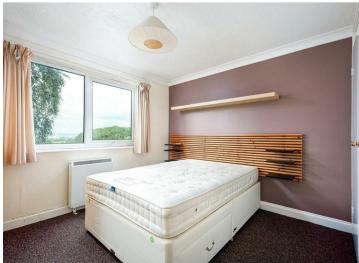

The property consists of a large lounge/dining room with windows to three sides which afford great views of the Severn Estuary and Blaise Estate. There are two good sized double bedrooms, the master includes a large fitted wardrobe and built-in storage cupboard. The kitchen contains a range of wall and base units, electric oven and hob, washer/dryer and fridge/freezer. The bathroom has a bath, wc and basin and the added benefit of separate shower cubicle. There are also three storage cupboards located in the entrance and hallway.

## **Bedroom One**

10'11" x 9'8" (3.35 x 2.97)

This good sized bedroom has built in wardrobes and is neutrally decorated.

## **Bedroom Two**

8'9" × 11'7" (2.69 × 3.54)

Another double bedroom with neutral decoration and with far reaching views.