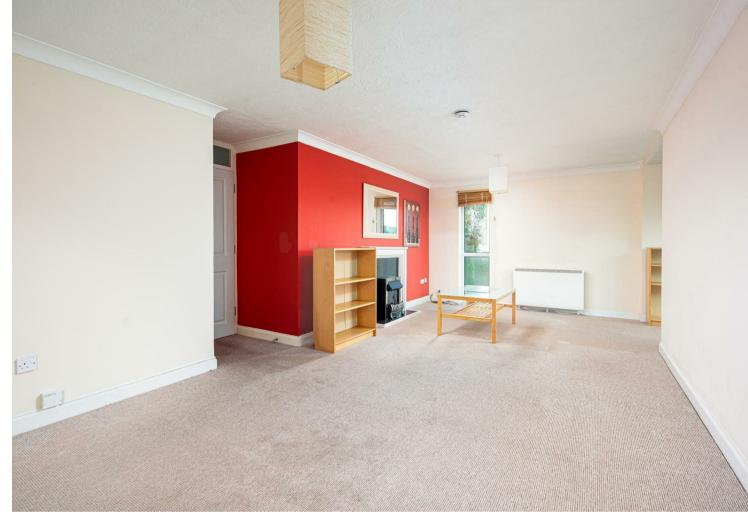

The property consists of a large lounge/dining room with windows to three sides which afford great views of the Severn Estuary and Blaise Estate. There are two good sized double bedrooms, the master includes a large fitted wardrobe and built-in storage cupboard. The kitchen contains a range of wall and base units, electric oven and hob, washer/dryer and fridge/freezer. The bathroom has a bath, wc and basin and the added benefit of separate shower cubicle. There are also three storage cupboards located in the entrance and hallway.

# Lounge / Dining Room

10'9" x 22'3" (3.30 x 6.79)

This large lounge has windows on three sides with far reaching views across Bristol and the Blaise Estate.