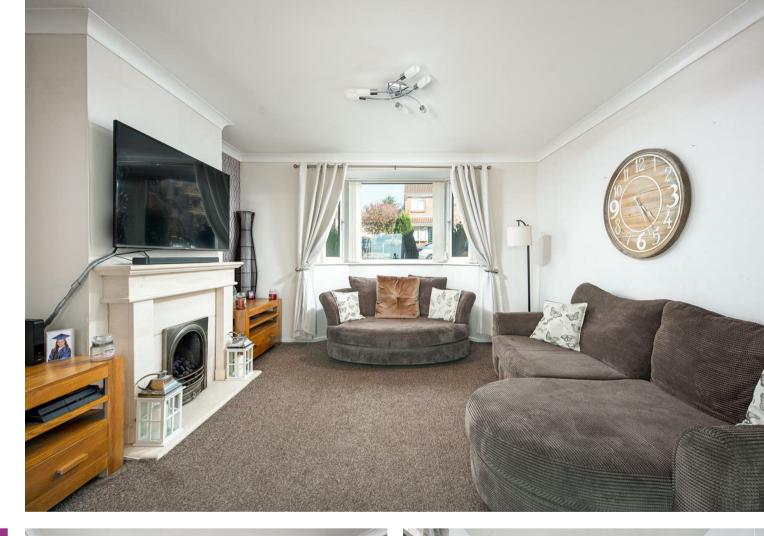

## Lounge

#### 12'9" × 13'11" (3.91 × 4.25)

This lovely large through lounge/dining room has patio doors which lead out onto decking to a large rear garden. Neutral decoration & carpet throughout, gas fire and bay window to front. From the rear you can enjoy the wonderful views out towards the Mendips and Chew Magna.