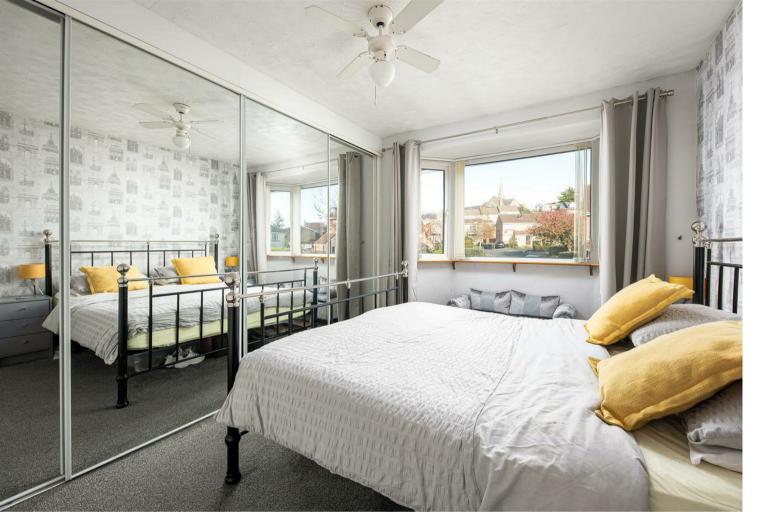

#### Bedroom One

9'3" x 13'11" (2.82 x 4.25)

A good sized double room with modern decoration, neutral carpet, builtin wardrobe (boiler inside) and bay window to front aspect.

### Bedroom Two

9'3" x 10'9" (2.82 x 3.28) This second bedroom has neutral decoration and carpet, a built-in wardrobe and window to rear aspect with views across to the Mendips.

#### **Bedroom Three**

 $7'8" \times 8'11" (2.35 \times 2.73)$ The third bedroom has neutral decoration and window to front aspect.