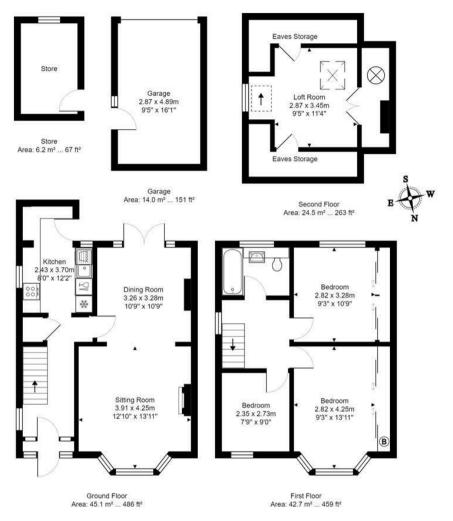

# TENURE FREEHOLD

Total Area: 112.3 m<sup>2</sup> ... 1209 ft<sup>2</sup> (excluding store, garage)

All measurements of walls, doors, windows, fittings and appliances, their size and locations are approximate and cannot be regarded as being an accurate representation neither by the vendor nor their agent. www.inovusproperty.co.uk