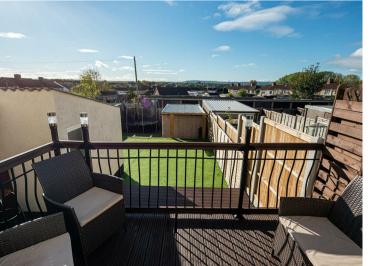

#### Outside

To the front is a low maintenance garden and side access to the rear of the property.

The rear garden is a good size and is a great family entertaining area. The garden is low maintenance with artificial grass and is completed with a decked area which would be great for family bbq's and you even have your very own bar.

There is an outbuilding currently used as a utility room and a garage which is currently used as a gym.