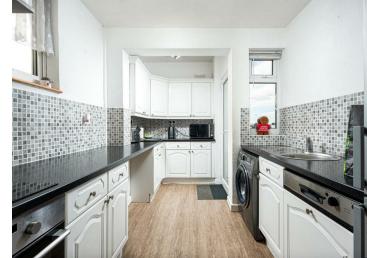

## Kitchen

## 7'11" x 12'1" (2.43 x 3.70)

With a contemporary feel this is a good sized kitchen with windows to the side & rear looking onto the garden and door to the decking. Included is an integrated dishwasher, space for washing machine, space for fridge freezer and a range of wall and base units.