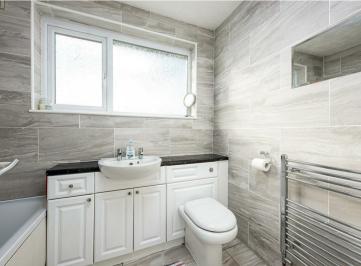

#### Bathroom

This modern bathroom is fully tiled and includes a white suite with bath and shower overhead, WC, basin, vanity unit for storage and window to rear.