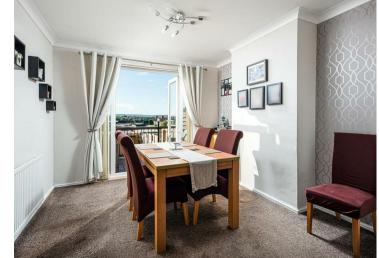

# **Dining Room**

10'8" × 10'9" (3.26 × 3.28)

The dining area is to the rear of the lounge and leads onto the decking to large back garden.