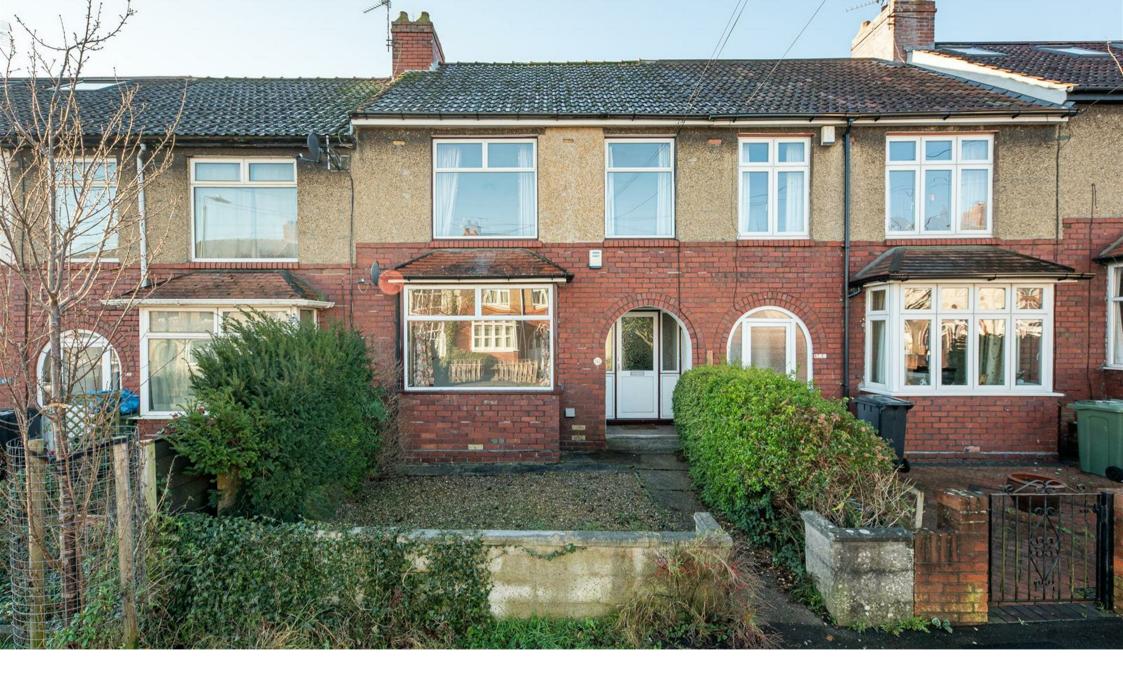

The perfect opportunity to put your stamp on this family home. This lovely house is offered to the market with no onward chain and is in a great location close to the amenities on Kellaway Avenue and also the Gloucester Road with its wide array of independent shops, restaurants, bars and cafes.

To the front of the property is a small front garden and to the rear is a large garden which is mainly lawn which has a garage with parking space in front. The garage is currently configured with a work shop to the front.

#### Outside

Front garden with shrubs and mainly laid with gravel.

Large rear garden with patio area, large lawn leading to rear garage.