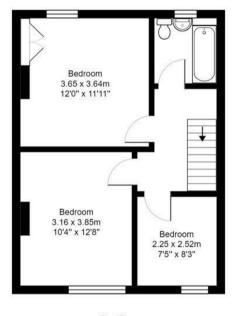

The house offers great sized living accommodation with a lounge and separate dining room and large kitchen/breakfast room. Upstairs there are two double bedrooms and a single bedroom and also a family bathroom.

#### **Bedroom One**

10'4" x 12'7" (3.16 x 3.85)

## **Bedroom Three**

7'4" x 8'3" (2.25 x 2.52)

# Kitchen / Breakfast Room 2.25 x 5.65m 7'5" x 18'6 Dining Room 3.18 x 3.64m 10'5" x 11'11" Garage 3.03 x 7.36m 9'11" x 24'2" Sitting Room 3.90 x 4.47m 12'10" x 14'8" Porch

First Floor Area: 42.3 m<sup>2</sup> ... 455 ft<sup>2</sup>

Ground Floor Area: 50.9 m² ... 548 ft²

Total Area: 93.2 m<sup>2</sup> ... 1003 ft<sup>2</sup> (excluding garage)

All measurements of walls, doors, windows, fittings and appliances, their size and locations are approximate and cannot be regarded as being an accurate representation neither by the vendor nor their agent. www.inovusproperty.co.uk