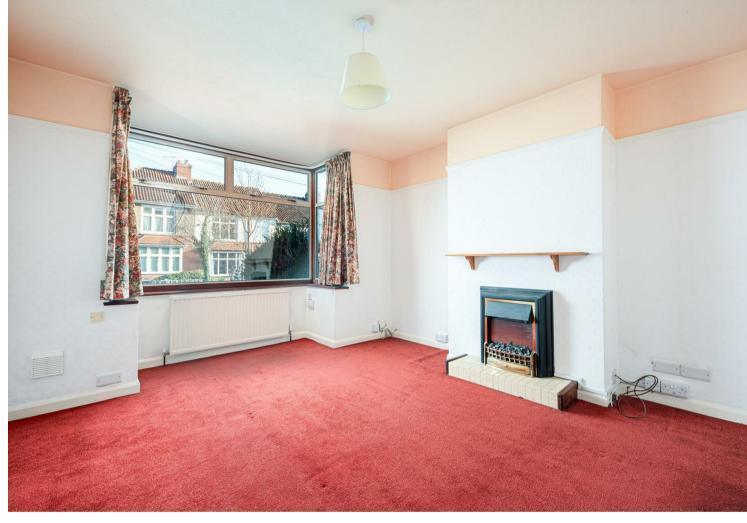

The house offers great sized living accommodation with a lounge and separate dining room and large kitchen/breakfast room. Upstairs there are two double bedrooms and a single bedroom and also a family bathroom.

## Lounge

12'9" × 14'7" (3.90 × 4.47)