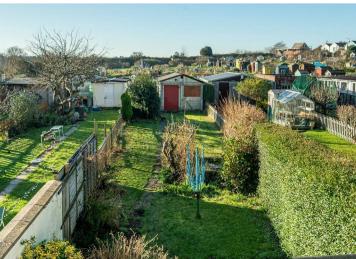

To the front of the property is a small front garden and to the rear is a large garden which is mainly lawn which has a garage with parking space in front. The garage is currently configured with a work shop to the front.

#### Outside

Front garden with shrubs and mainly laid with gravel.

Large rear garden with patio area, large lawn leading to rear garage.