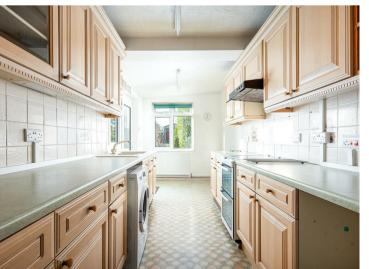

The house offers great sized living accommodation with a lounge and separate dining room and large kitchen/breakfast room. Upstairs there are two double bedrooms and a single bedroom and also a family bathroom.

#### Kitchen/Breakfast Room

7'4" x 18'6" (2.25 x 5.65)