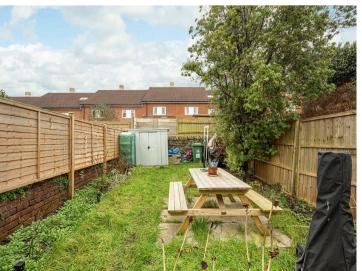

Outside you benefit from a private south-east facing rear garden mainly laid to lawn.

This really is a nicely presented, spacious apartment which would suit a first-time buyer, investor or someone looking to down-size to the area.

### Outside

Private rear garden mainly laid to lawn.

Total Area: 69.7 m<sup>2</sup> ... 750 ft<sup>2</sup>

neasurements of walls, doors, windows, fittings and appliances, their size and locations and cannot be regarded as being an accurate representation neither by the vendor nor www.inovusproperty.co.uk