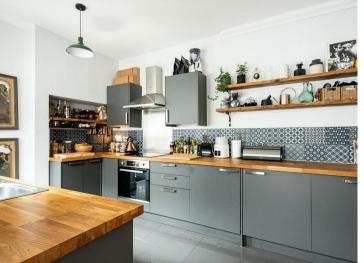

The accommodation consists of a well-presented lounge to the front of the property with stripped wooden flooring, a bay window and includes a log burner. There is a double bedroom with a decorative fireplace and doors onto the conservatory. The large modern kitchen has space for a little breakfast bar and contains integrated appliances. The modern bathroom is to the rear.

#### Kitchen

9'7" x 18'7" (2.93 x 5.68)

Modern kitchen which opens onto the conservatory/dining room. Contains a range of wall and base units, space and plumbing for washing machine, integrated fridge, freezer and dishwasher.