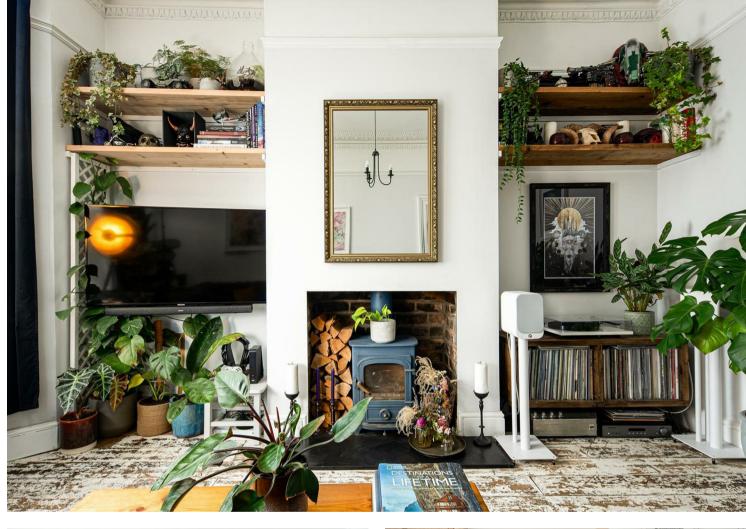

The accommodation consists of a well-presented lounge to the front of the property with stripped wooden flooring, a bay window and includes a log burner. There is a double bedroom with a decorative fireplace and doors onto the conservatory. The large modern kitchen has space for a little breakfast bar and contains integrated appliances. The modern bathroom is to the rear.

# Lounge

12'7" x 16'1" (3.85 x 4.91)

Well presented lounge with bay window to the front of property, log burner and stripped wooden floors.