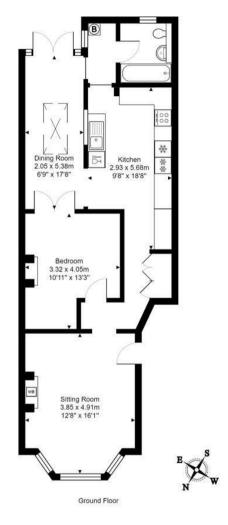

# Lounge

12'7" x 16'1" (3.85 x 4.91)

Well presented lounge with bay window to the front of property, log burner and stripped wooden floors.

#### **Bedroom**

10'10" x 13'3" (3.32 x 4.05)

Double bedroom with decorative fireplace, stripped wooden flooring and double doors to the conservatory.

#### Kitchen

9'7" x 18'7" (2.93 x 5.68)

Modern kitchen which opens onto the conservatory/dining room. Contains a range of wall and base units, space and plumbing for washing machine, integrated fridge, freezer and dishwasher.

# **Conservatory/Dining Room**

8'2" x 17'7" (2.50 x 5.38)

This conservatory provides a great additional living space and can be used as a lounge or dining room and has doors leading to the rear garden.

### Outside

Private rear garden mainly laid to lawn.

Total Area: 69.7 m<sup>2</sup> ... 750 ft<sup>2</sup>

neasurements of walls, doors, windows, fittings and appliances, their size and locations and cannot be regarded as being an accurate representation neither by the vendor nor www.inovusproperty.co.uk