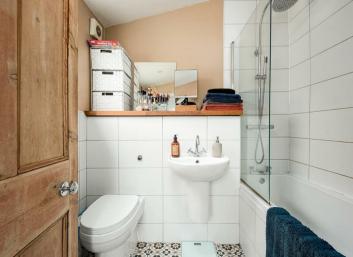

The accommodation consists of a well-presented lounge to the front of the property with stripped wooden flooring, a bay window and includes a log burner. There is a double bedroom with a decorative fireplace and doors onto the conservatory. The large modern kitchen has space for a little breakfast bar and contains integrated appliances. The modern bathroom is to the rear.

## **Bathroom**

Modern bathroom with window to rear garden, bath with shower over, wc and basin.