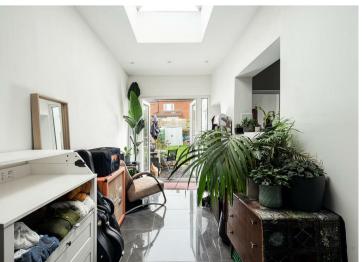

# **Conservatory/Dining Room**

8'2" x 17'7" (2.50 x 5.38)

This conservatory provides a great additional living space and can be used as a lounge or dining room and has doors leading to the rear garden.