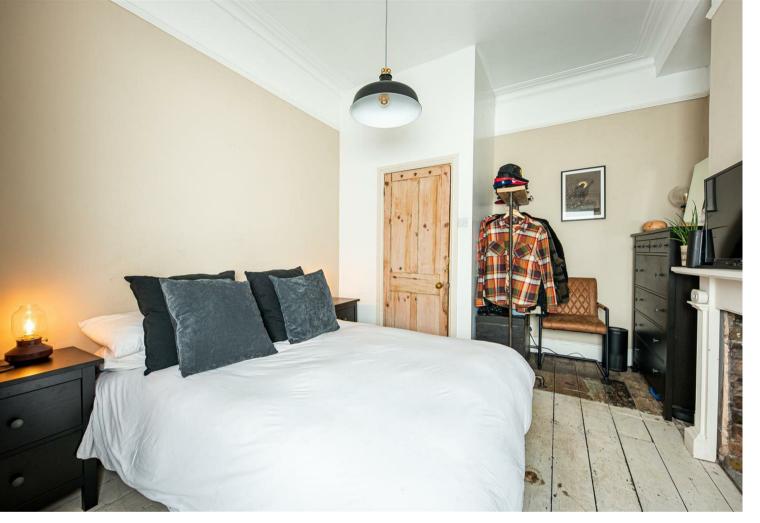

#### **Bedroom**

10'10" x 13'3" (3.32 x 4.05)

Double bedroom with decorative fireplace, stripped wooden flooring and double doors to the conservatory.