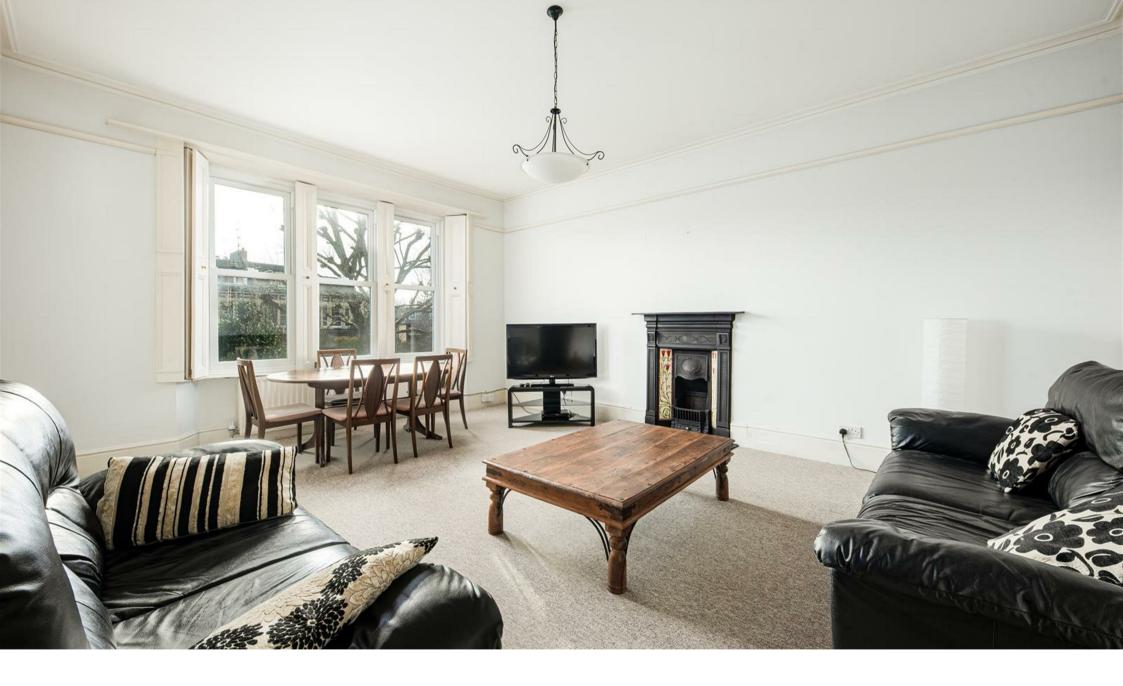

The accommodation consists of a large light, bright lounge with feature fireplace, there are three good sized double bedrooms (but please note only maximum two sharers will be allowed), the kitchen contains all white goods, and there is a family bathroom.

## Features

- Family or Maximum 2 Sharers Allowed
- Spacious Apartment
- Redland Location
- 3 Double Bedrooms
- Suit Family or 2 Sharers
- Communal Rear Garden

Total Area: 105.2 m2 ... 1132 ft2

All measurements of walls, doors, windows, fittings and appliances, their size and locations are approximate and cannot be regarded as being an accurate representation neither by the vendor nor their agent. www.inovusproperty.co.uk