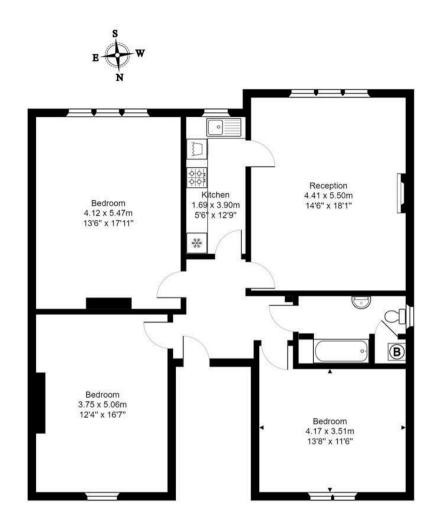

The accommodation consists of a large light, bright lounge with feature fireplace, there are three good sized double bedrooms (but please note only maximum two sharers will be allowed), the kitchen contains all white goods, and there is a family bathroom.

## Features

- Family or Maximum 2 Sharers Allowed
- Spacious Apartment
- Redland Location
- 3 Double Bedrooms
- Suit Family or 2 Sharers
- Communal Rear Garden

Total Area: 105.2 m2 ... 1132 ft2

All measurements of walls, doors, windows, fittings and appliances, their size and locations are approximate and cannot be regarded as being an accurate representation neither by the vendor nor their agent. www.inovusproperty.co.uk