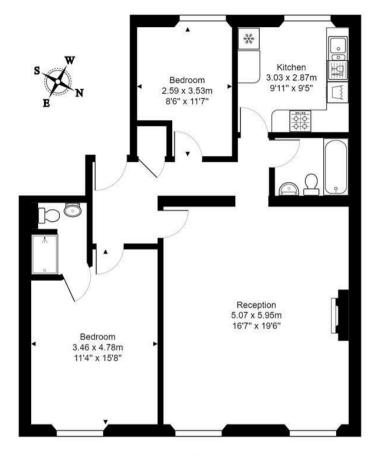

# Lounge

16'7" x 19'6" (5.07 x 5.95)

This bright and good sized lounge has two windows to the front with great views across to Boyce's Avenue with its mix of independent shops and cafe's and bars. You know you are in the heart of the village and if you like people watching you can easily do that from the comfort of your home. You can also benefit in knowing you can utilise all the amenities in just a few minutes walk.

#### Kitchen

9'11" x 9'4" (3.03 x 2.87)

This well equipped kitchen has great views across the rooftops to the rear of the property. The kitchen has an electric oven and gas hob, space and plumbing for dishwasher, washing machine and fridge freezer. There is also a good range of wall and base units for storage.

## **Bedroom One**

11'4" x 15'8" (3.46 x 4.78)

The master bedroom situated at the front of the apartment has great views to the front and is a good sized double. It also has an en-suite with shower, wc and basin.

# **Bedroom Two**

8'5" x 11'6" (2.59 x 3.53)

This double room is situated at the rear of the property with views across the rooftops of Bristol.

## **Bathroom**

The bathroom has a white suite with bath with shower over, wc and basin.

Second Floor

#### Total Area: 81.8 m2 ... 880 ft2

All measurements of walls, doors, windows, fittings and appliances, their size and locations are approximate and cannot be regarded as being an accurate representation neither by the vendor nor their agent.