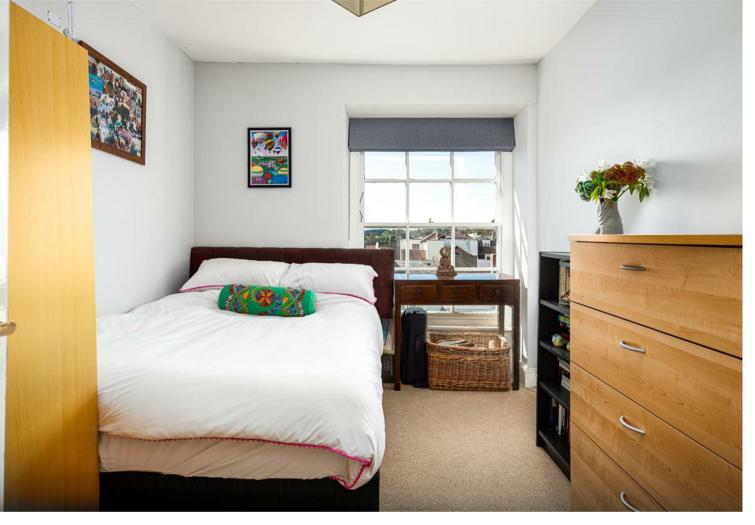

## **Bedroom One**

11'4" x 15'8" (3.46 x 4.78)

The master bedroom situated at the front of the apartment has great views to the front and is a good sized double. It also has an en-suite with shower, wc and basin.

# **Bedroom Two**

8'5" x 11'6" (2.59 x 3.53)

This double room is situated at the rear of the property with views across the rooftops of Bristol.