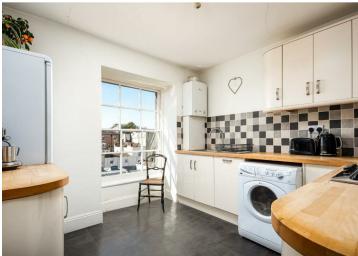

The kitchen is situated to the rear of the apartment and has great views to the rear across the rooftops of Clifton.

The kitchen has an electric oven and gas hob, a range of wall and base units and and has space for all white goods including a dishwasher, fridge/freezer and washer dryer.

#### Kitchen

9'11" x 9'4" (3.03 x 2.87)

This well equipped kitchen has great views across the rooftops to the rear of the property. The kitchen has an electric oven and gas hob, space and plumbing for dishwasher, washing machine and fridge freezer. There is also a good range of wall and base units for storage.