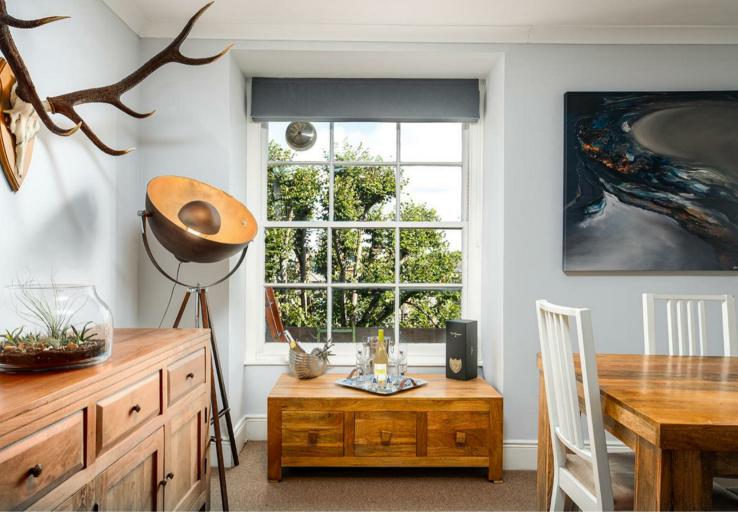

# Lounge

16'7" x 19'6" (5.07 x 5.95)

This bright and good sized lounge has two windows to the front with great views across to Boyce's Avenue with its mix of independent shops and cafe's and bars. You know you are in the heart of the village and if you like people watching you can easily do that from the comfort of your home. You can also benefit in knowing you can utilise all the amenities in just a few minutes walk.