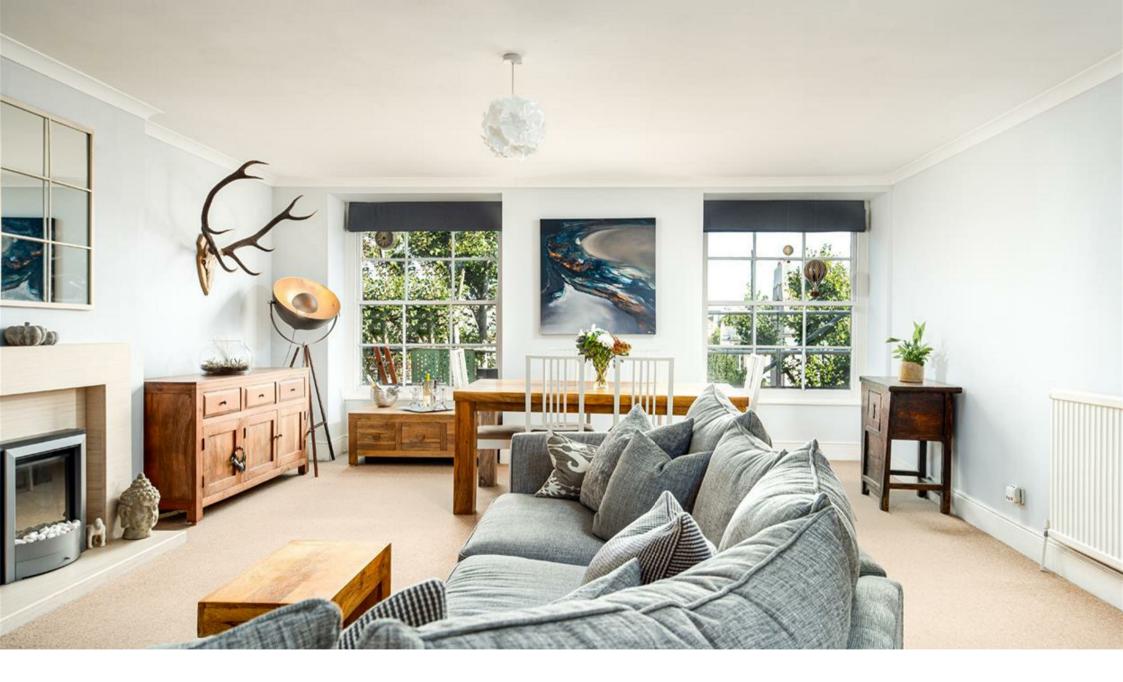

The accommodation consists of a bright and airy lounge to the front which has two windows overlooking Boyce's Avenue with it's range of independent shops, boutiques, cafes and restaurants. There are two double bedrooms the master of which has an en-suite shower room.

# Lounge

16'7" x 19'6" (5.07 x 5.95)

This bright and good sized lounge has two windows to the front with great views across to Boyce's Avenue with its mix of independent shops and cafe's and bars. You know you are in the heart of the village and if you like people watching you can easily do that from the comfort of your home. You can also benefit in knowing you can utilise all the amenities in just a few minutes walk.