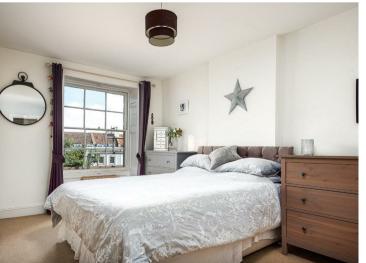

## **Bedroom One**

11'4" x 15'8" (3.46 x 4.78)

The master bedroom situated at the front of the apartment has great views to the front and is a good sized double. It also has an en-suite with shower, wc and basin.