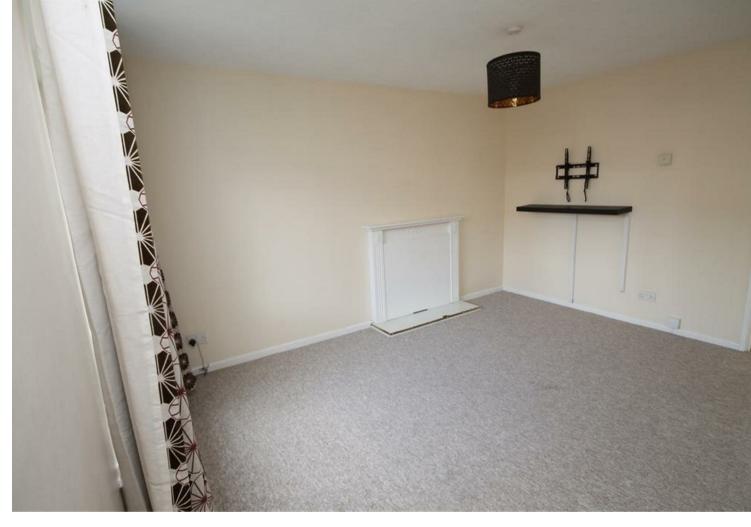

The house is offered unfurnished and accommodation consists of lounge to the front of the property and kitchen/diner to the rear. The kitchen contains a range of wall and base units, electric oven, gas hob, fridge and washing machine. The gas boiler is also housed in the kitchen