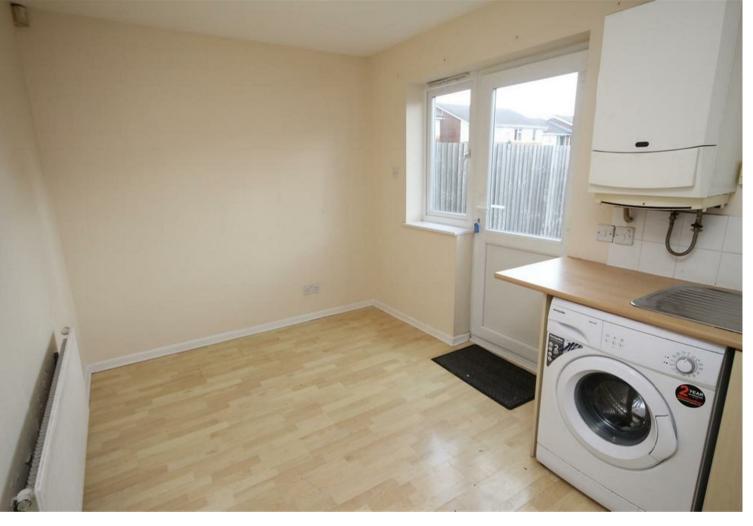

The house is offered unfurnished and accommodation consists of lounge to the front of the property and kitchen/diner to the rear. The kitchen contains a range of wall and base units, electric oven, gas hob, fridge and washing machine. The gas boiler is also housed in the kitchen