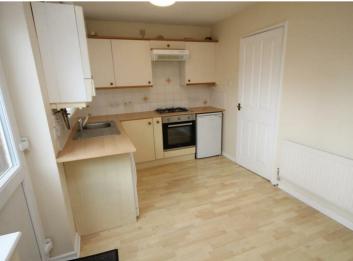

The house is offered unfurnished and accommodation consists of lounge to the front of the property and kitchen/diner to the rear. The kitchen contains a range of wall and base units, electric oven, gas hob, fridge and washing machine. The gas boiler is also housed in the kitchen