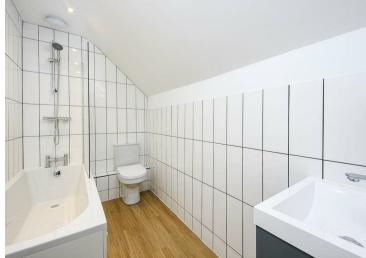

Based on the top floor of a period property in Thorndale, the accommodation consists of a lounge/kitchen/diner with stylish brand new kitchen which contains a range of wall and base units, electric hob and oven, fridge and washing machine. To the rear is a brand new modern bathroom with bath with shower over, wc and basin. There is also a double bedroom. The flat has neutral decoration and laminate flooring throughout.