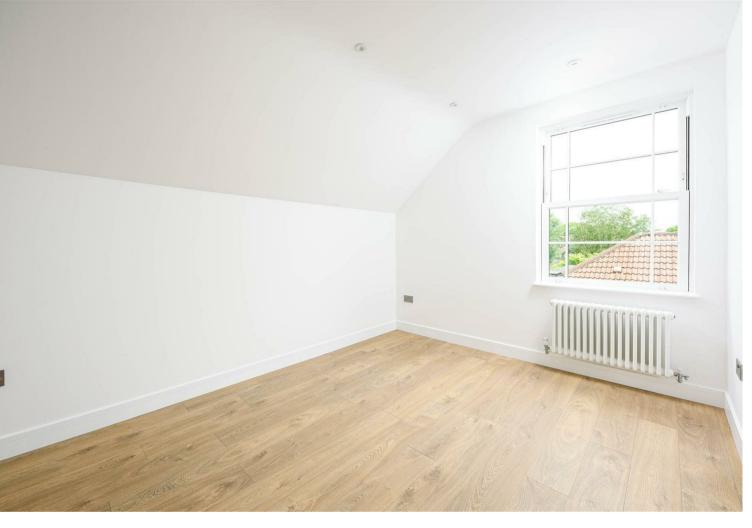

Based on the top floor of a period property in Thorndale, the accommodation consists of a lounge/kitchen/diner with stylish brand new kitchen which contains a range of wall and base units, electric hob and oven, fridge and washing machine. To the rear is a brand new modern bathroom with bath with shower over, wc and basin. There is also a double bedroom. The flat has neutral decoration and laminate flooring throughout.