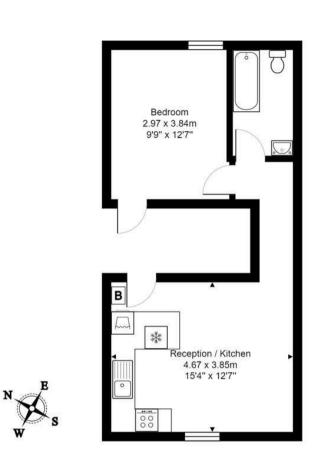

Based on the top floor of a period property in Thorndale, the accommodation consists of a lounge/kitchen/diner with stylish brand new kitchen which contains a range of wall and base units, electric hob and oven, fridge and washing machine. To the rear is a brand new modern bathroom with bath with shower over, wc and basin. There is also a double bedroom. The flat has neutral decoration and laminate flooring throughout.

Sarah Clark Property Consultants 8 Chandos Road, Redland, Bristol BS6 6PE

www.sarahclarkproperties.co.uk

Second Floor Area: 37.7 m<sup>2</sup> ... 406 ft<sup>2</sup>

Total Area: 37.7 m<sup>2</sup> ... 406 ft<sup>2</sup>