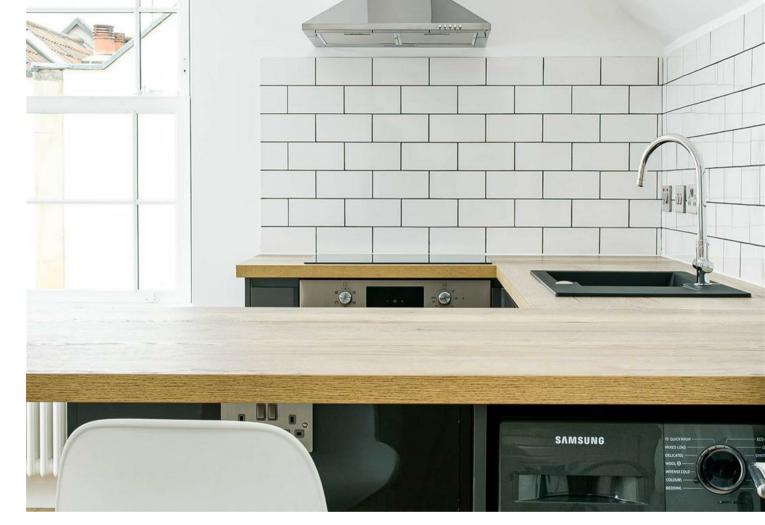

Based on the top floor of a period property in Thorndale, the accommodation consists of a lounge/kitchen/diner with stylish brand new kitchen which contains a range of wall and base units, electric hob and oven, fridge and washing machine. To the rear is a brand new modern bathroom with bath with shower over, wc and basin. There is also a double bedroom. The flat has neutral decoration and laminate flooring throughout.