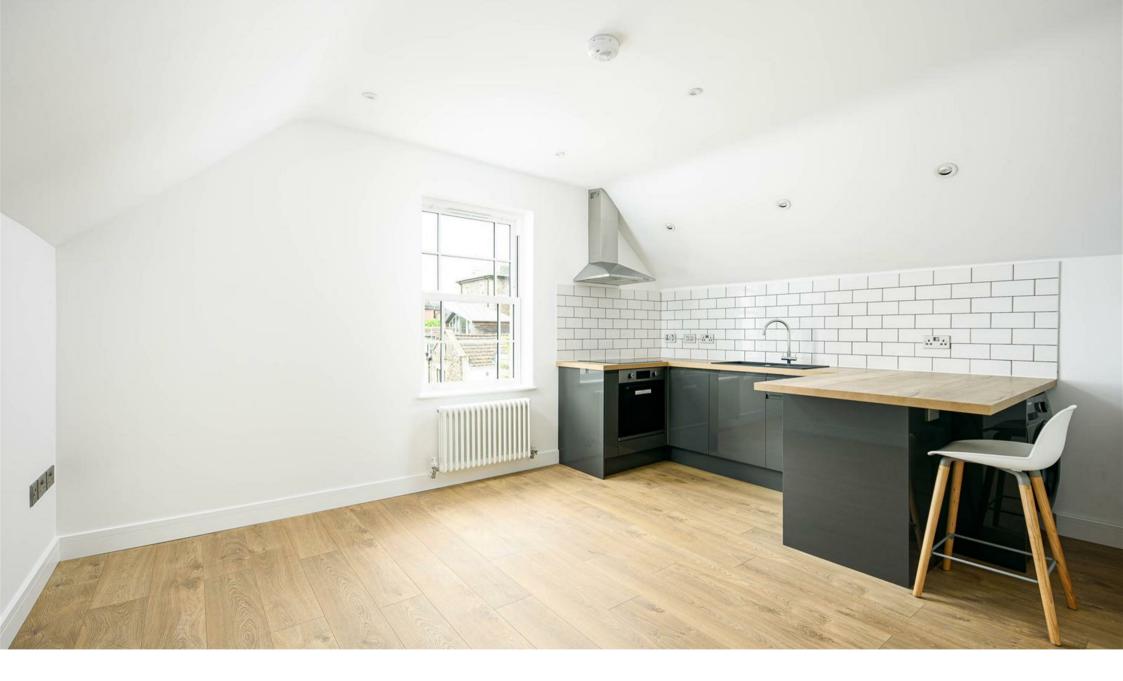

Based on the top floor of a period property in Thorndale, the accommodation consists of a lounge/kitchen/diner with stylish brand new kitchen which contains a range of wall and base units, electric hob and oven, fridge and washing machine. To the rear is a brand new modern bathroom with bath with shower over, wc and basin. There is also a double bedroom. The flat has neutral decoration and laminate flooring throughout.