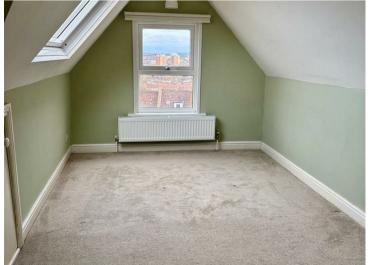

The apartment is nicely presented with neutral decoration and carpets throughout and has stunning views across Bristol. The kitchen has white goods included and contains an electric oven with gas hob, fridge, freezer and washing machine and a range of base units. There is also space for a dining room table and chairs.