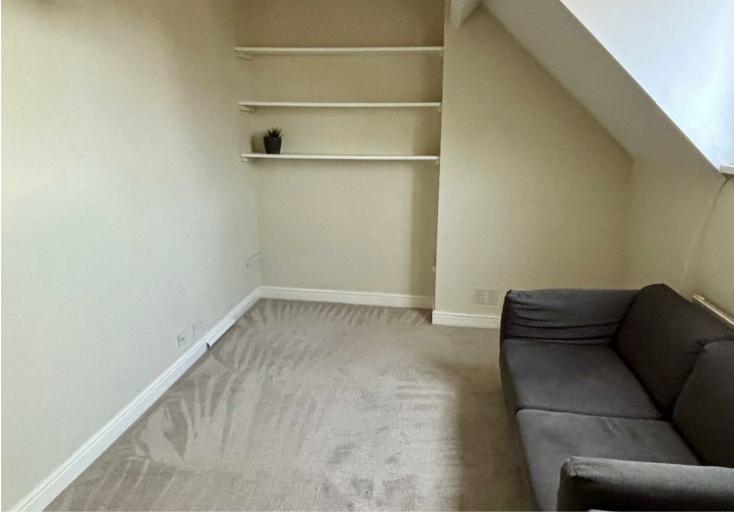

The apartment is nicely presented with neutral decoration and carpets throughout and has stunning views across Bristol. The kitchen has white goods included and contains an electric oven with gas hob, fridge, freezer and washing machine and a range of base units. There is also space for a dining room table and chairs.