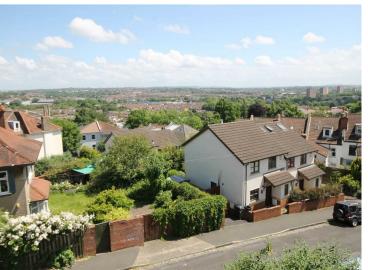

The apartment is nicely presented with neutral decoration and carpets throughout and has stunning views across Bristol. The kitchen has white goods included and contains an electric oven with gas hob, fridge, freezer and washing machine and a range of base units. There is also space for a dining room table and chairs.