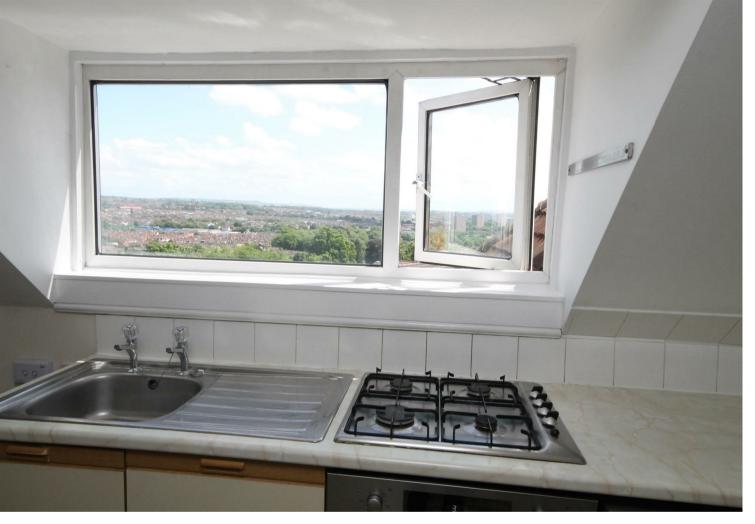

The apartment is nicely presented with neutral decoration and carpets throughout and has stunning views across Bristol. The kitchen has white goods included and contains an electric oven with gas hob, fridge, freezer and washing machine and a range of base units. There is also space for a dining room table and chairs.

Outside there is off-street parking available on a first-come first served basis and also on-street parking available. There is a sunny communal garden and storage unit.

The top floor apartment is available now and situated in a great location.