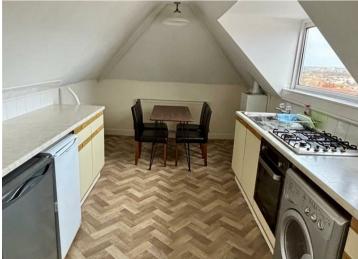

The apartment is nicely presented with neutral decoration and carpets throughout and has stunning views across Bristol. The kitchen has white goods included and contains an electric oven with gas hob, fridge, freezer and washing machine and a range of base units. There is also space for a dining room table and chairs.