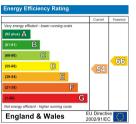

Rent = £1150 Deposit = £1326 Council Tax Band = B EPC = E Minimum 12 months tenancy