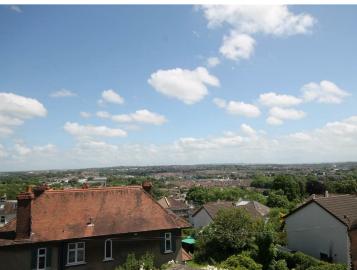

The apartment is nicely presented with neutral decoration and carpets throughout and has stunning views across Bristol. The kitchen has white goods included and contains an electric oven with gas hob, fridge, freezer and washing machine and a range of base units. There is also space for a dining room table and chairs.