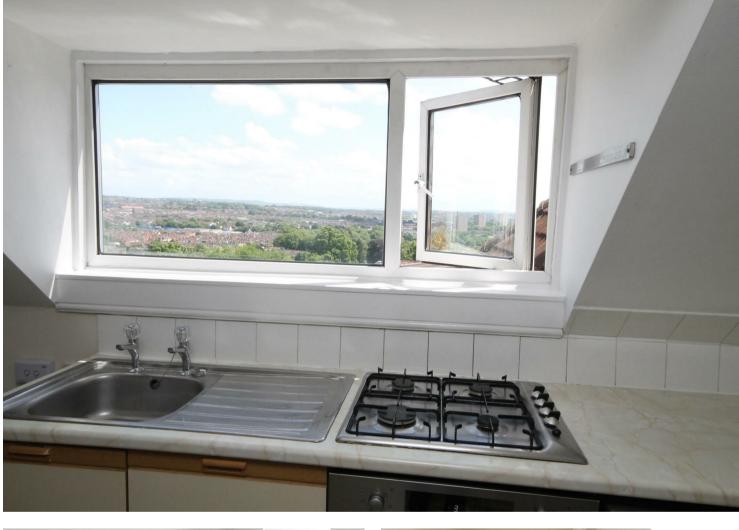

The apartment is nicely presented with neutral decor and carpets throughout and has stunning views across Bristol. The kitchen has white goods included and contains an electric oven with gas hob, fridge, freezer and washing machine and a range of base units. There is also space for a dining room table and chairs.