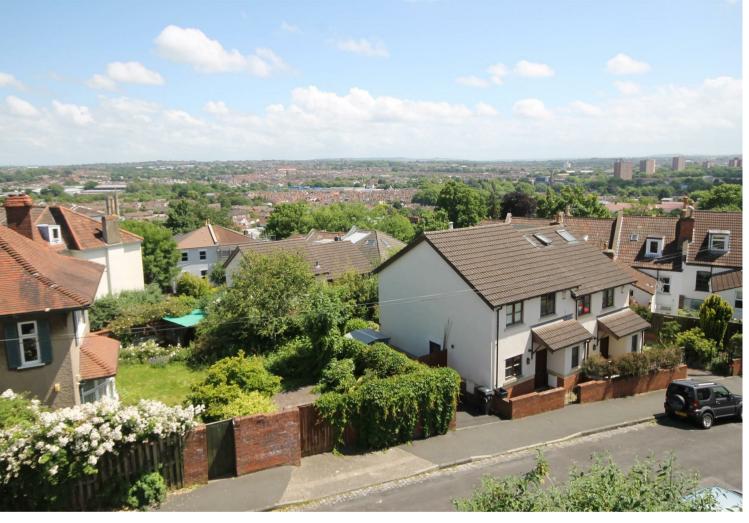

The apartment is nicely presented with neutral decor and carpets throughout and has stunning views across Bristol. The kitchen has white goods included and contains an electric oven with gas hob, fridge, freezer and washing machine and a range of base units. There is also space for a dining room table and chairs.

Outside there is off-street parking available on a first-come first served basis and also on-street parking available. There is a sunny communal garden and storage unit.

The top floor apartment is available 29th July 2023 and situated in a great location.