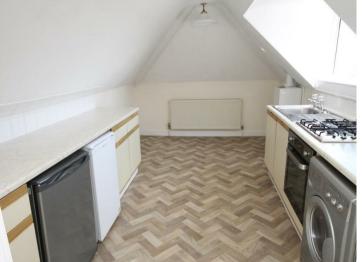

The apartment is nicely presented with neutral decor and carpets throughout and has stunning views across Bristol. The kitchen has white goods included and contains an electric oven with gas hob, fridge, freezer and washing machine and a range of base units. There is also space for a dining room table and chairs.