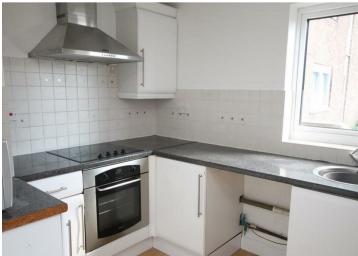

The kitchen contains a range of wall and base units, electric oven and hob, the washing machine and fridge/freezer will be supplied by the landlord. The bathroom has a bath with shower over, wc and basin. There are also three storage cupboards located in the entrance and hallway.