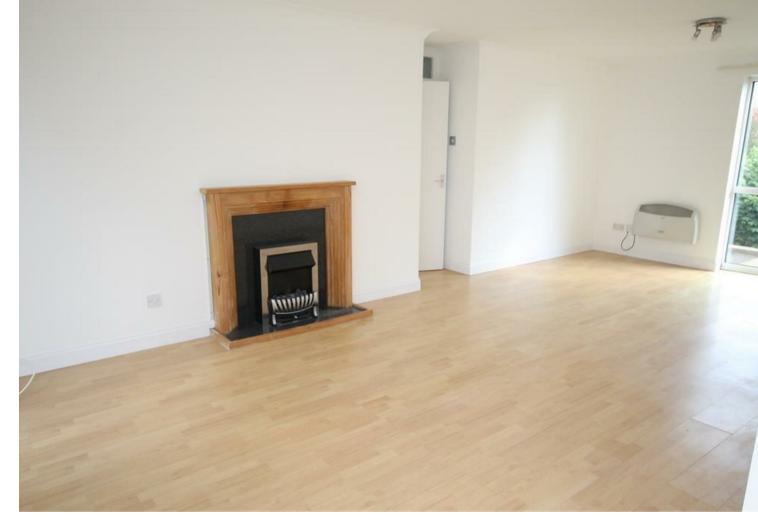

The accommodation consists of a large lounge/dining room with windows to 3 sides which afford views over the communal gardens. There are two good sized double bedrooms, the master includes a built-in wardrobe.