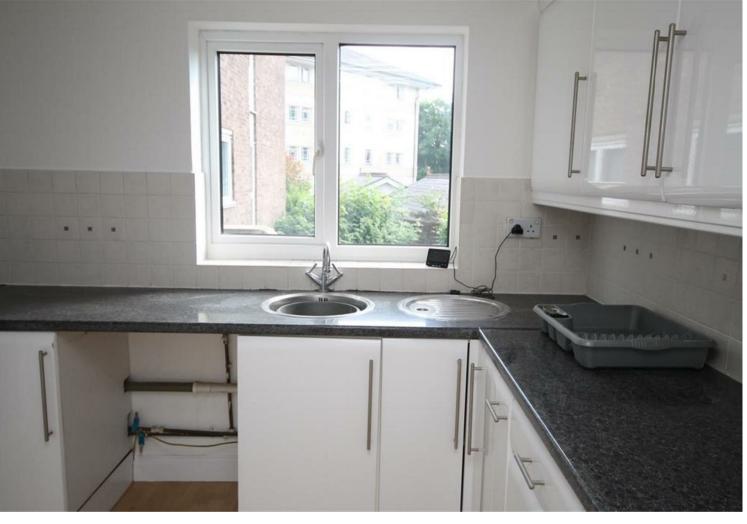

The kitchen contains a range of wall and base units, electric oven and hob, the washing machine and fridge/freezer will be supplied by the landlord. The bathroom has a bath with shower over, wc and basin. There are also three storage cupboards located in the entrance and hallway.