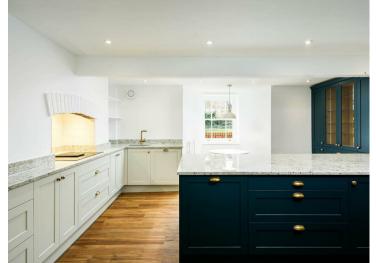

The accommodation includes: on the ground floor is a newly fitted and fully equipped kitchen/dining room which is simply stunning and includes an induction hob, integrated electric oven and washing machine, and a vast array of very stylish storage cupboards. This floor also includes a handy guest loo and two good sized storage rooms.