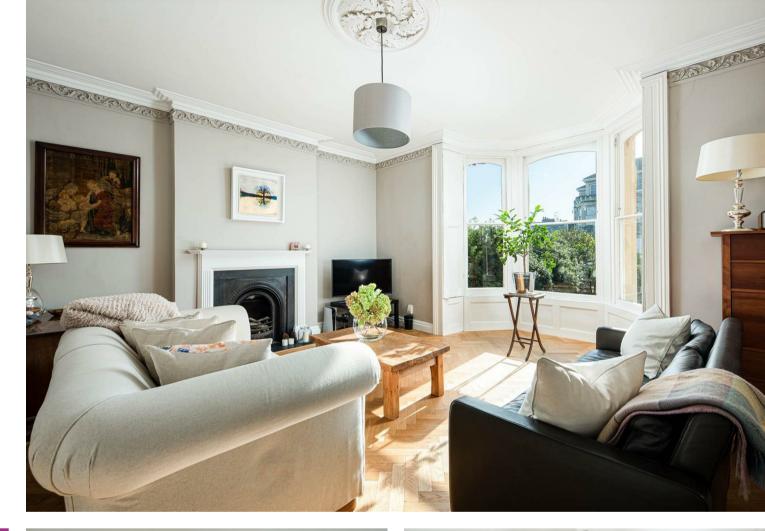

On the hall floor to the front of the property is a lovely bright lounge with bay window overlooking the front garden, to the rear is the second reception room and there is also a utility room housing the boiler, washing machine and dryer. On the half landing is another guest loo.