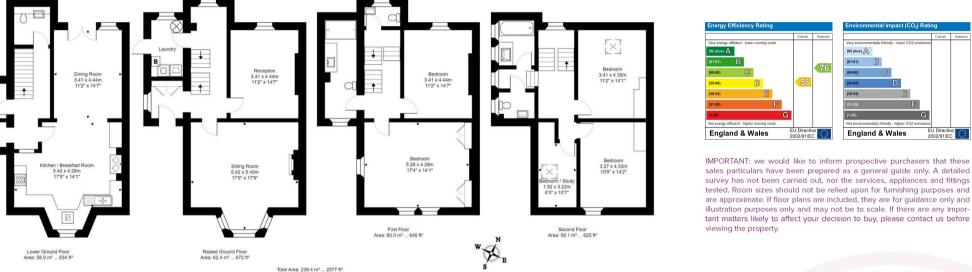

The accommodation includes: on the ground floor is a newly fitted and fully equipped kitchen/dining room which is simply stunning and includes an induction hob, integrated electric oven and washing machine, and a vast array of very stylish storage cupboards. This floor also includes a handy guest loo and two good sized storage rooms.

On the hall floor to the front of the property is a lovely bright lounge with bay window overlooking the front garden, to the rear is the second reception room and there is also a utility room housing the boiler, washing machine and dryer. On the half landing is another guest loo.

The first floor has the master bedroom to the front of the property and a good sized

#### TENURE

EU Directive 2002/91/EC