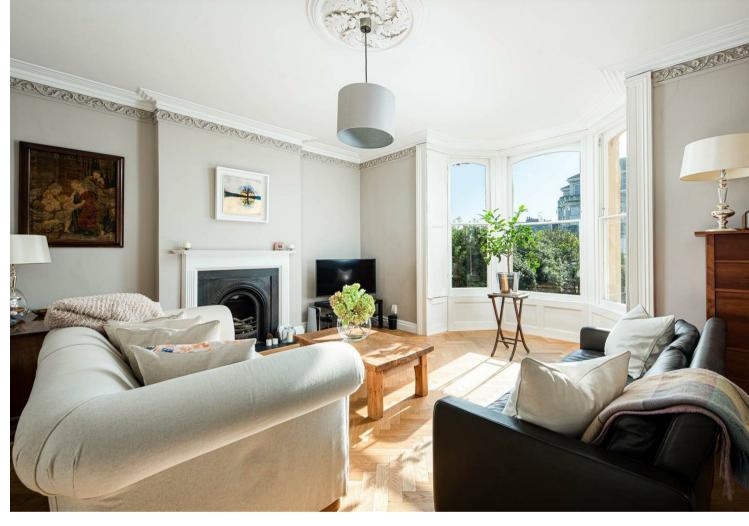

On the hall floor to the front of the property is a lovely bright lounge with bay window overlooking the front garden, to the rear is the second reception room and there is also a utility room housing the boiler, washing machine and dryer. On the half landing is another guest loo.