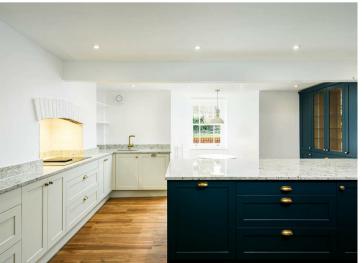

The accommodation includes: on the ground floor is a newly fitted and fully equipped kitchen/dining room which is simply stunning and includes an induction hob, integrated electric oven and washing machine, and a vast array of very stylish storage cupboards. This floor also includes a handy guest loo and two good sized storage rooms.