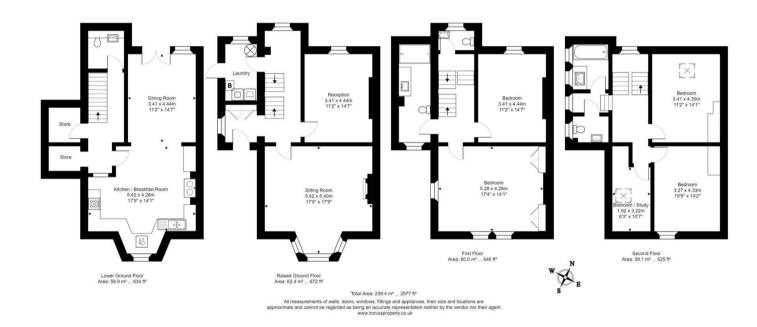

The accommodation includes: on the ground floor is a newly fitted and fully equipped kitchen/dining room which is simply stunning and includes an induction hob, integrated electric oven and washing machine, and a vast array of very stylish storage cupboards. This floor also includes a handy guest loo and two good sized storage rooms.

On the hall floor to the front of the property is a lovely bright lounge with bay window overlooking the front garden, to the rear is the second reception room and there is also a utility room housing the boiler, washing machine and dryer. On the half landing is another guest loo.

The first floor has the master bedroom to the front of the property and a good sized