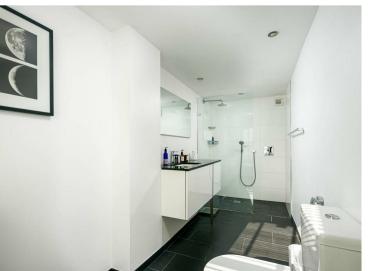

On the hall floor to the front of the property is a lovely bright lounge with bay window overlooking the front garden, to the rear is the second reception room and there is also a utility room housing the boiler, washing machine and dryer. On the half landing is another guest loo.