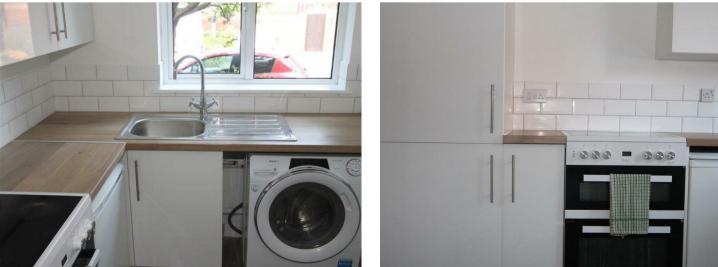

This lovely ground floor apartment has been totally refurbished consisting off being freshly painted through out, Brand new kitchen, bathroom and brand new flooring and carpets fitted.

The accommodation consists of a good sized lounge leading onto the new kitchen. The kitchen contains an electric oven, electric hob, washing machine and fridge/freezer. The bedroom offers a good size having enough room for a double bed and wardrobe space. The bathroom has a modern white suite with bath with shower over, wc and basin.