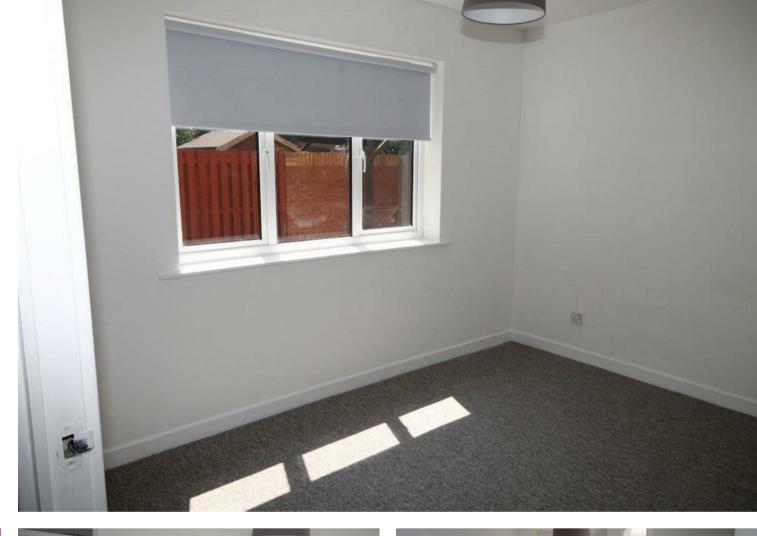

This lovely ground floor apartment has been totally refurbished consisting off being freshly painted through out, Brand new kitchen, bathroom and brand new flooring and carpets fitted.

The accommodation consists of a good sized lounge leading onto the new kitchen. The kitchen contains an electric oven, electric hob, washing machine and fridge/freezer. The bedroom offers a good size having enough room for a double bed and wardrobe space. The bathroom has a modern white suite with bath with shower over, wc and basin.