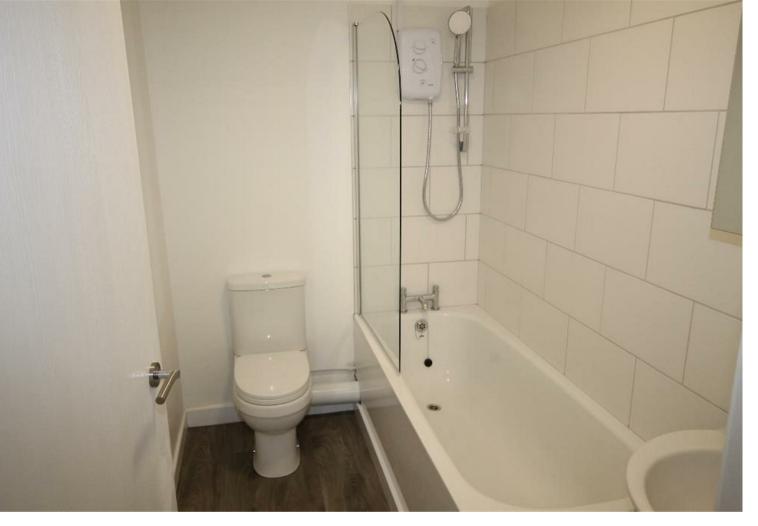

This lovely ground floor apartment has been totally refurbished consisting off being freshly painted through out, Brand new kitchen, bathroom and brand new flooring and carpets fitted.

The accommodation consists of a good sized lounge leading onto the new kitchen. The kitchen contains an electric oven, electric hob, washing machine and fridge/freezer. The bedroom offers a good size having enough room for a double bed and wardrobe space. The bathroom has a modern white suite with bath with shower over, wc and basin.