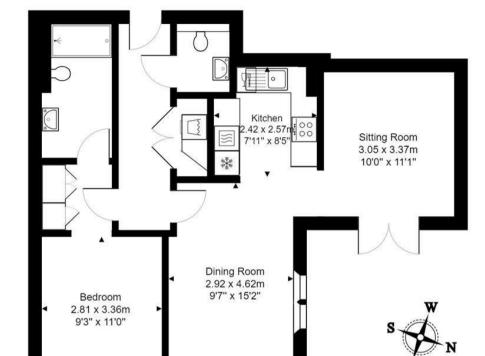

## **TENURE**

Total Area: 60.4 m<sup>2</sup> ... 650 ft<sup>2</sup>

All measurements of walls, doors, windows, fittings and appliances, their size and locations are approximate and cannot be regarded as being an accurate representation neither by the vendor nor their agent.