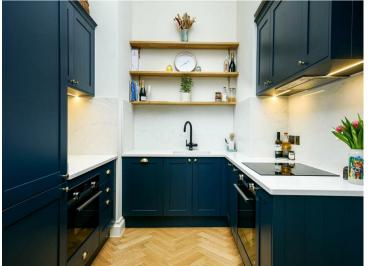

The apartment offers an open place living area with high specification kitchen, dining room and living room. The kitchen has a range of wall and base units and integrated appliances including oven, ceramic hob, fridge/freezer and dishwasher. The living area has a nice flow and there is access to the private patio from the lounge, dining room and bedroom