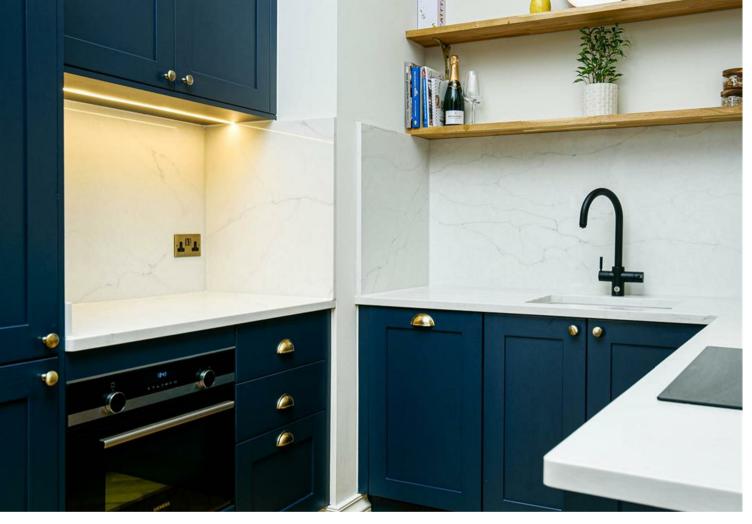

The apartment offers an open place living area with high specification kitchen, dining room and living room. The kitchen has a range of wall and base units and integrated appliances including oven, ceramic hob, fridge/freezer and dishwasher. The living area has a nice flow and there is access to the private patio from the lounge, dining room and bedroom