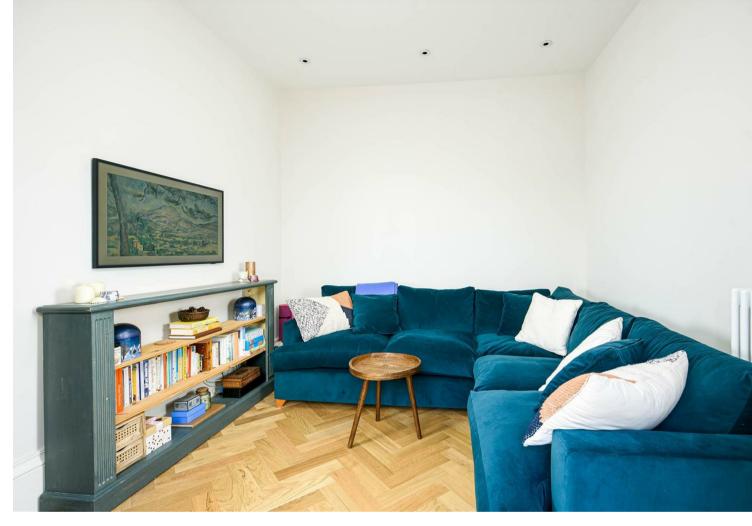

The apartment offers an open place living area with high specification kitchen, dining room and living room. The kitchen has a range of wall and base units and integrated appliances including oven, ceramic hob, fridge/freezer and dishwasher. The living area has a nice flow and there is access to the private patio from the lounge, dining room and bedroom