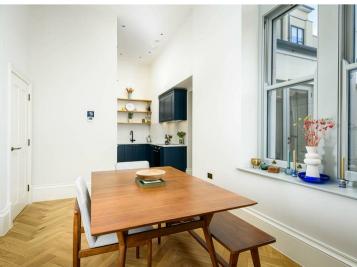

The apartment offers an open place living area with high specification kitchen, dining room and living room. The kitchen has a range of wall and base units and integrated appliances including oven, ceramic hob, fridge/freezer and dishwasher. The living area has a nice flow and there is access to the private patio from the lounge, dining room and bedroom