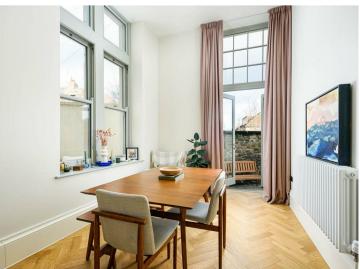

The apartment offers an open place living area with high specification kitchen, dining room and living room. The kitchen has a range of wall and base units and integrated appliances including oven, ceramic hob, fridge/freezer and dishwasher. The living area has a nice flow and there is access to the private patio from the lounge, dining room and bedroom