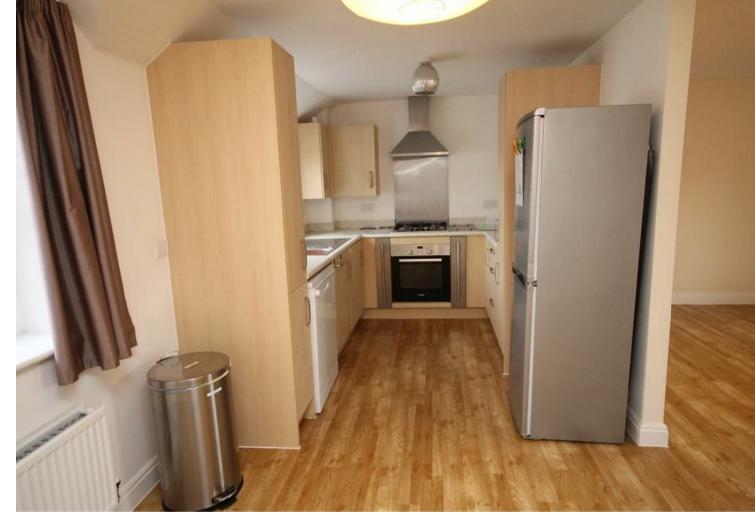

The accommodation consists of a good sized lounge/dining room and kitchen, the kitchen is well equipped with all white goods including: gas hob and electric oven, fridge/freezer, washer/dryer, dishwasher and it has a range of wall and base units.