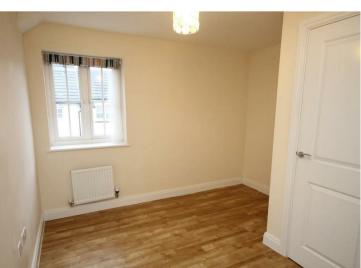

There are two bedrooms to the front of the property one has a built-in wardrobe, and additional storage is available in the hallway with a large storage cupboard with hanging rail. Finally there is a modern bathroom with bath with shower over, wc, basin and heated towel rail.