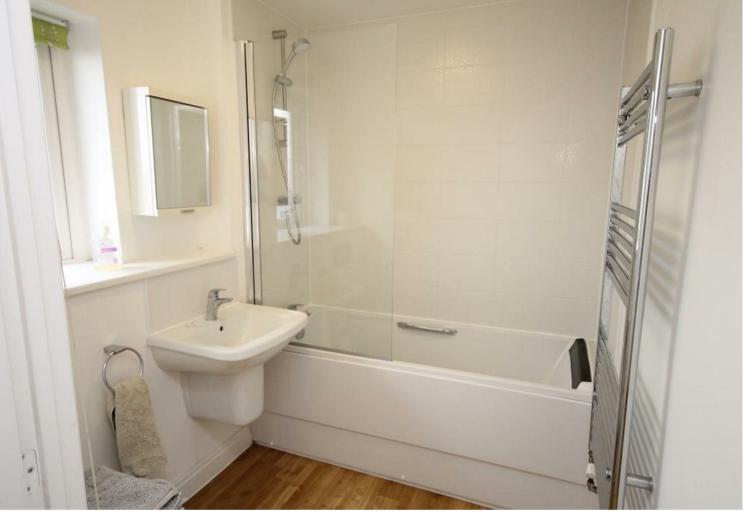

There are two bedrooms to the front of the property one has a built-in wardrobe, and additional storage is available in the hallway with a large storage cupboard with hanging rail. Finally there is a modern bathroom with bath with shower over, wc, basin and heated towel rail.