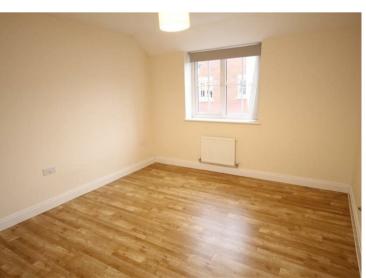

There are two bedrooms to the front of the property one has a built-in wardrobe, and additional storage is available in the hallway with a large storage cupboard with hanging rail. Finally there is a modern bathroom with bath with shower over, wc, basin and heated towel rail.