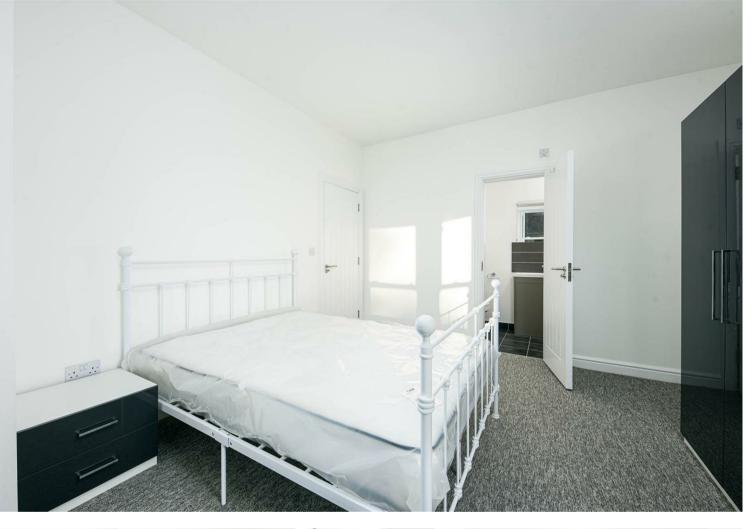

This room is located on the ground floor, is fully furnished and has a private en-suite shower room.

Furnishings include a double bed. wardrobe, chest of drawers and bedside table. There is a window to front aspect, neutral decoration and carpet.