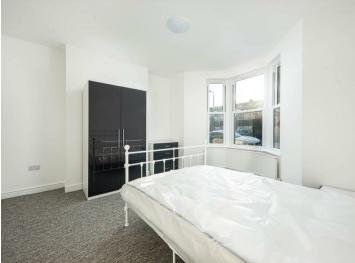

This room is located on the ground floor, is fully furnished and has a private en-suite shower room.

Furnishings include a double bed. wardrobe, chest of drawers and bedside table. There is a window to front aspect, neutral decoration and carpet.