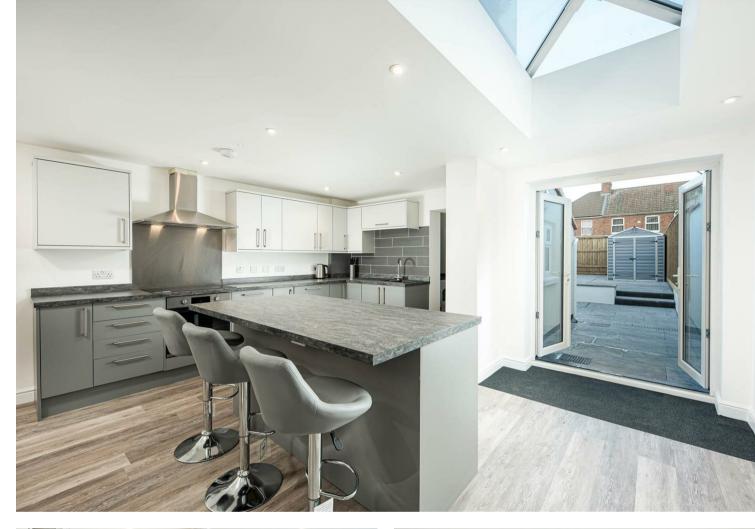

The communal accommodation consists of an open plan lounge, dining room and kitchen. The kitchen has plenty of storage with a range of wall and base units, electric hob and oven, dishwasher,  $2 \times 10^{-2} \, \mathrm{km}^{-2}$  x fridge freezers and microwave.

The utility room has further storage, a sink, a washing machine and tumble drier. This leads onto a downstairs cloakroom with wc and basin.

This large open plan kitchen also has a comfortable lounge area, central breakfast bar and double doors leading to a patio and rear garden.