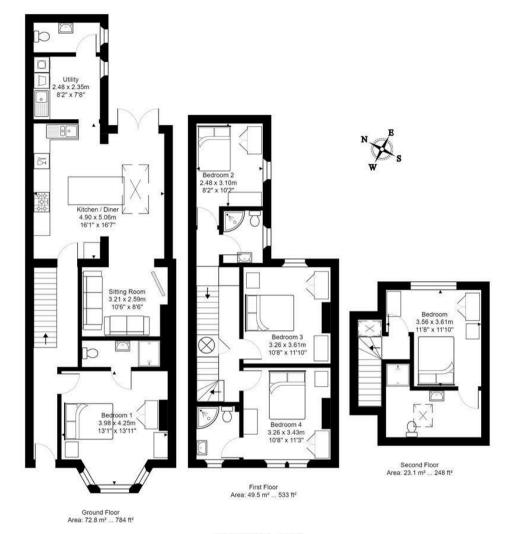

## **TENURE**

Total Area: 145.4 m² ... 1565 ft²

All measurements of walls, doors, windows, fittings and appliances, their size and locations are approximate and cannot be regarded as being an accurate representation neither by the vendor nor their agent. www.inovusproperty.co.uk