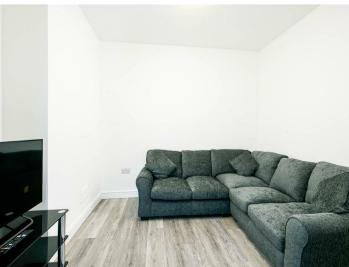

The communal accommodation consists of an open plan lounge, dining room and kitchen. The kitchen has plenty of storage with a range of wall and base units, electric hob and oven, dishwasher,  $2 \times 10^{-2} \, \mathrm{km}^{-2}$  x fridge freezers and microwave.