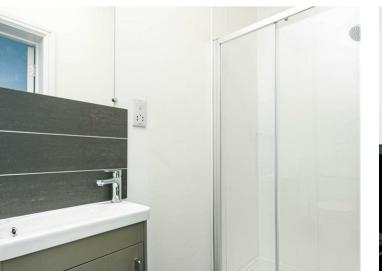

This room is located on the ground floor, is fully furnished and has a private en-suite shower room.

Furnishings include a double bed. wardrobe, chest of drawers and bedside table. There is a window to front aspect, neutral decoration and carpet.