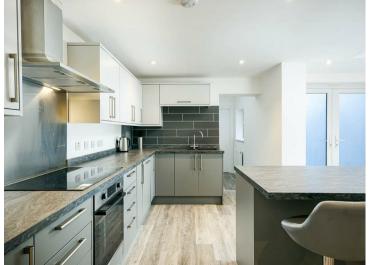

The communal accommodation consists of an open plan lounge, dining room and kitchen. The kitchen has plenty of storage with a range of wall and base units, electric hob and oven, dishwasher,  $2 \times 10^{-2} \, \mathrm{km}^{-2}$  x fridge freezers and microwave.