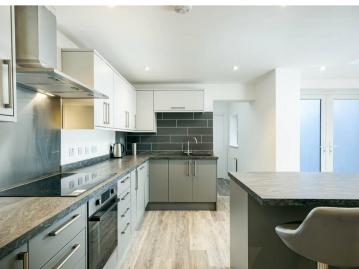

Furnishings include a small double bed. wardrobe, chest of drawers and bedside table. There is a window to side aspect, neutral decoration and carpet.

The communal accommodation consists of an open plan lounge, dining room and kitchen. The kitchen has plenty of storage with a range of wall and base units, electric hob and oven, dishwasher,  $2 \times 10^{-2} \, \mathrm{km}^{-2}$  x fridge freezers and microwave.

The utility room has further storage a sink, a washing machine and tumble drier. This leads onto a downstairs cloakroom with wc and basin.

This large open plan kitchen also has a comfortable lounge area, central breakfast bar and double doors leading to a patio and rear garden.