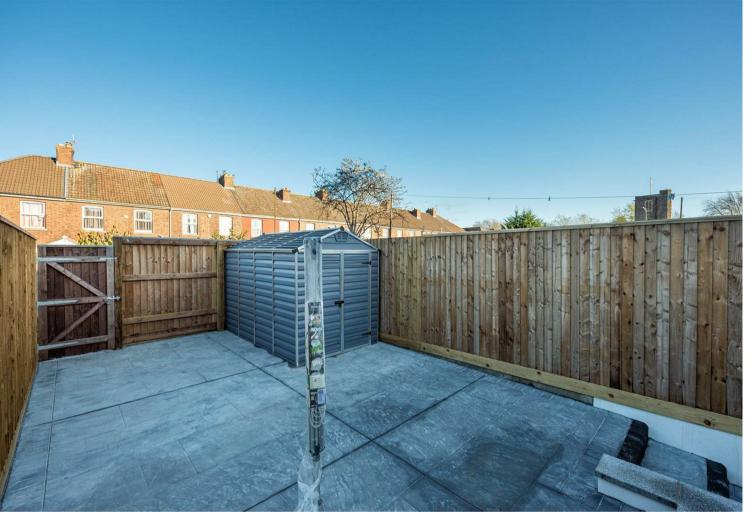

The utility room has further storage a sink, a washing machine and tumble drier. This leads onto a downstairs cloakroom with wc and basin.

This large open plan kitchen also has a comfortable lounge area, central breakfast bar and double doors leading to a patio and rear garden.