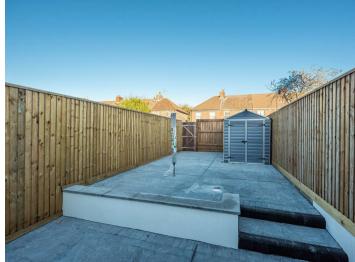

The utility room has further storage a sink, a washing machine and tumble drier. This leads onto a downstairs cloakroom with wc and basin.

This large open plan kitchen also has a comfortable lounge area, central breakfast bar and double doors leading to a patio and rear garden.