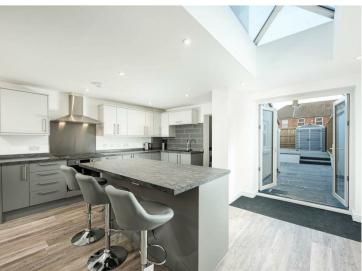

Furnishings include a small double bed. wardrobe, chest of drawers and bedside table. There is a window to side aspect, neutral decoration and carpet.

The communal accommodation consists of an open plan lounge, dining room and kitchen. The kitchen has plenty of storage with a range of wall and base units, electric hob and oven, dishwasher,  $2 \times 10^{-2} \, \mathrm{km}^{-2}$  x fridge freezers and microwave.

The utility room has further storage a sink, a washing machine and tumble drier. This leads onto a downstairs cloakroom with wc and basin.

This large open plan kitchen also has a comfortable lounge area, central breakfast bar and double doors leading to a patio and rear garden.