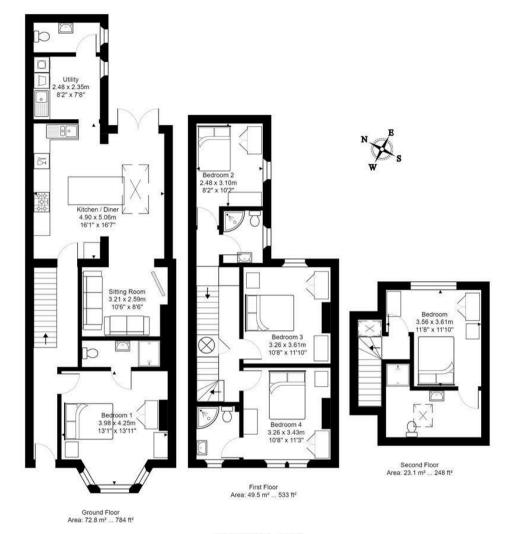

## **TENURE**

Total Area: 145.4 m² ... 1565 ft²

All measurements of walls, doors, windows, fittings and appliances, their size and locations are approximate and cannot be regarded as being an accurate representation neither by the vendor nor their agent. www.inovusproperty.co.uk

## LOCAL AUTHORITY

Customise to type text here

IMPORTANT: we would like to inform prospective purchasers that these sales particulars have been prepared as a general guide only. A detailed survey has not been carried out, nor the services, appliances and fittings tested. Room sizes should not be relied upon for furnishing purposes and are approximate. If floor plans are included, they are for guidance only and illustration purposes only and may not be to scale. If there are any important matters likely to affect your decision to buy, please contact us before viewing the property.