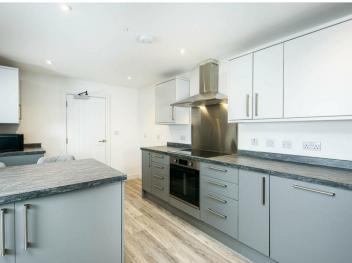

The communal accommodation consists of an open plan lounge, dining room and kitchen. The kitchen has plenty of storage with a range of wall and base units, electric hob and oven, dishwasher,  $2 \times 10^{-2} \, \mathrm{km}^{-2}$  k fridge freezers and microwave.

The utility room has further storage, a sink, a washing machine and tumble drier. This leads onto a downstairs cloakroom with wc and basin.

This large open plan kitchen also has a comfortable lounge area, central breakfast bar and double doors leading to a patio and rear garden.