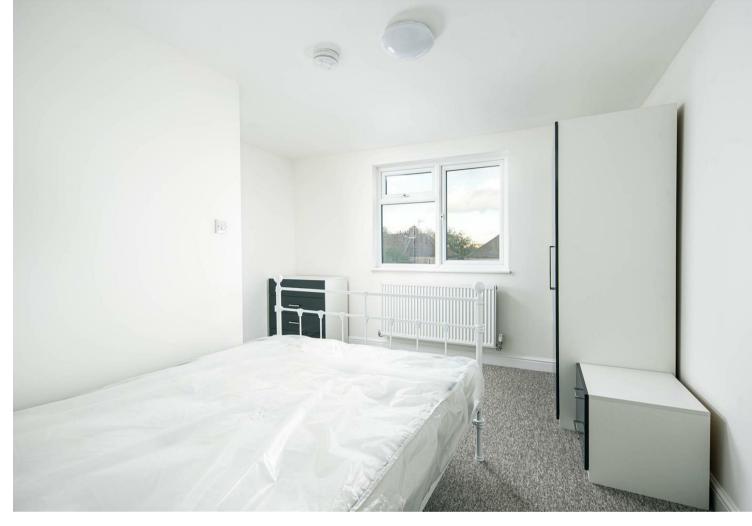

This room is located on the top floor, is fully furnished and has a private en-suite shower room.

Furnishings include a double bed, wardrobe, chest of drawers and bedside table. There is a window to rear aspect, neutral decoration and carpet.