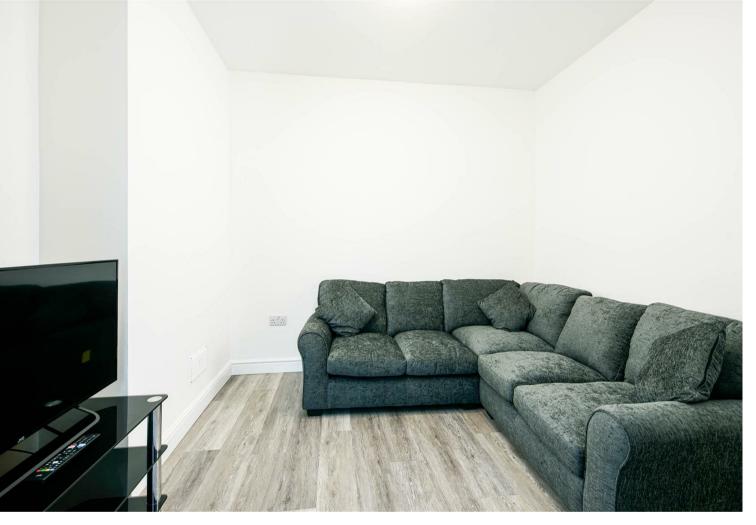

This room is located on the top floor, is fully furnished and has a private en-suite shower room.

Furnishings include a double bed, wardrobe, chest of drawers and bedside table. There is a window to rear aspect, neutral decoration and carpet.