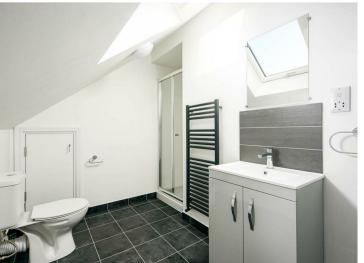

This room is located on the top floor, is fully furnished and has a private en-suite shower room.

Furnishings include a double bed, wardrobe, chest of drawers and bedside table. There is a window to rear aspect, neutral decoration and carpet.