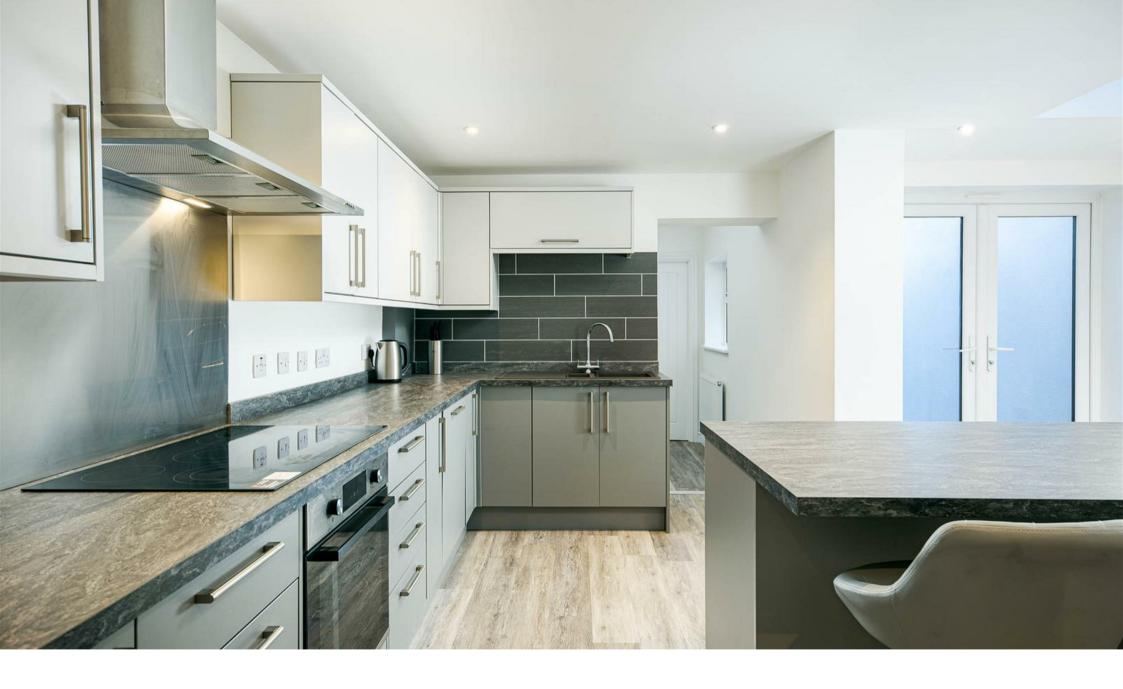

The communal accommodation consists of an open plan lounge, dining room and kitchen. The kitchen has plenty of storage with a range of wall and base units, electric hob and oven, dishwasher,  $2 \times 10^{-2} \, \mathrm{km}^{-2}$  k fridge freezers and microwave.

The utility room has further storage, a sink, a washing machine and tumble drier. This leads onto a downstairs cloakroom with wc and basin.

This large open plan kitchen also has a comfortable lounge area, central breakfast bar and double doors leading to a patio and rear garden.