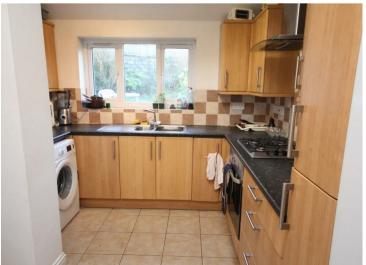

The kitchen is fully equipped with a range of wall and base units for storage, a gas hob, electric oven, fridge/freezer and washing machine.

Upstairs are the remaining three double bedrooms and two shower rooms.