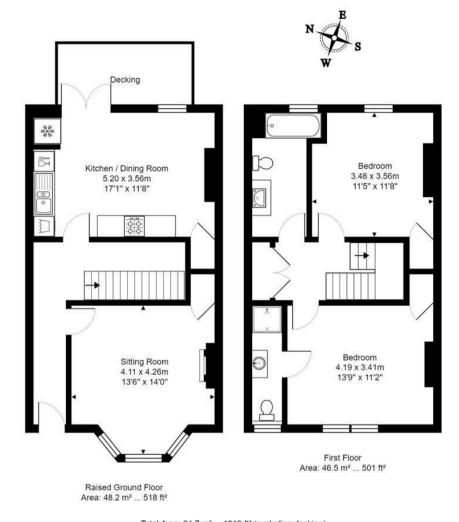

## Features

- Available Now
- Well Presented Maisonette
- 2 Double Bedrooms
- Two Bathrooms
- Fully Equipped Kitchen
- Private Roof Terrace

Total Area: 94.7 m² ... 1019 ft² (excluding decking)

All measurements of walls, doors, windows, fittings and appliances, their size and locations are approximate and cannot be regarded as being an accurate representation neither by the vendor nor their agent. www.inovusproperty.co.uk