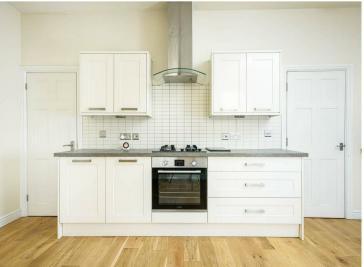

To the rear is a good sized kitchen/dining room with patio doors on to a private balcony area. The stylish kitchen is fully equipped and includes plenty of storage with a range of wall and base units and a built-in cupboard, the integrated appliances include an electric oven and gas hob, dishwasher and washing machine and a large fridge freezer.