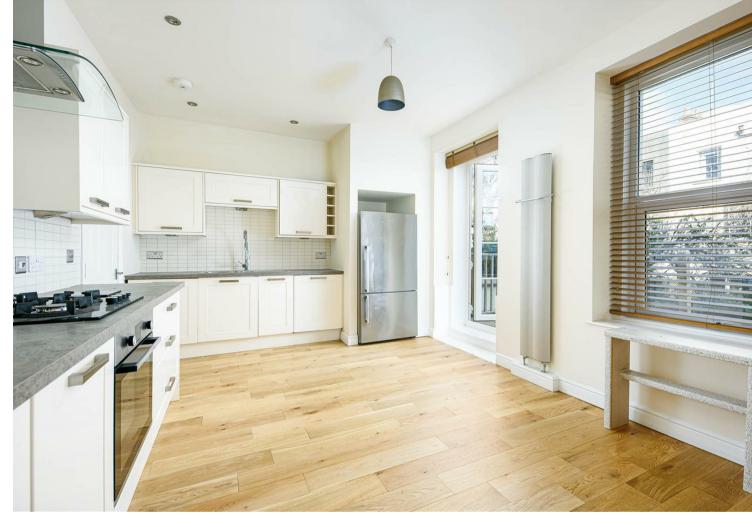

To the rear is a good sized kitchen/dining room with patio doors on to a private balcony area. The stylish kitchen is fully equipped and includes plenty of storage with a range of wall and base units and a built-in cupboard, the integrated appliances include an electric oven and gas hob, dishwasher and washing machine and a large fridge freezer.