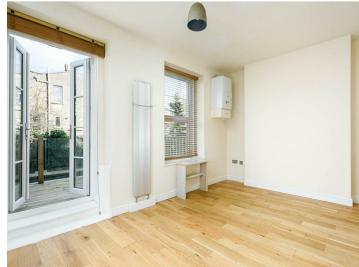

To the rear is a good sized kitchen/dining room with patio doors on to a private balcony area. The stylish kitchen is fully equipped and includes plenty of storage with a range of wall and base units and a built-in cupboard, the integrated appliances include an electric oven and gas hob, dishwasher and washing machine and a large fridge freezer.