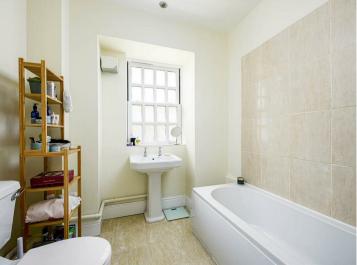

### Bathroom

This modern bathroom has a bath with shower over, basin and wc and has a window to the side aspect.