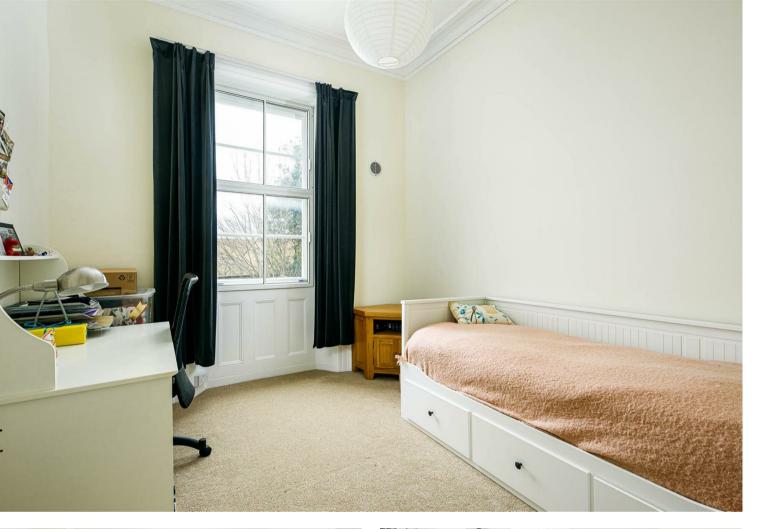

### **Bedroom One**

#### 10'7" x 16'7" (3.24 x 5.07)

This large double bedroom situated to the rear of the building has neutral decoration and carpet and window to rear aspect.