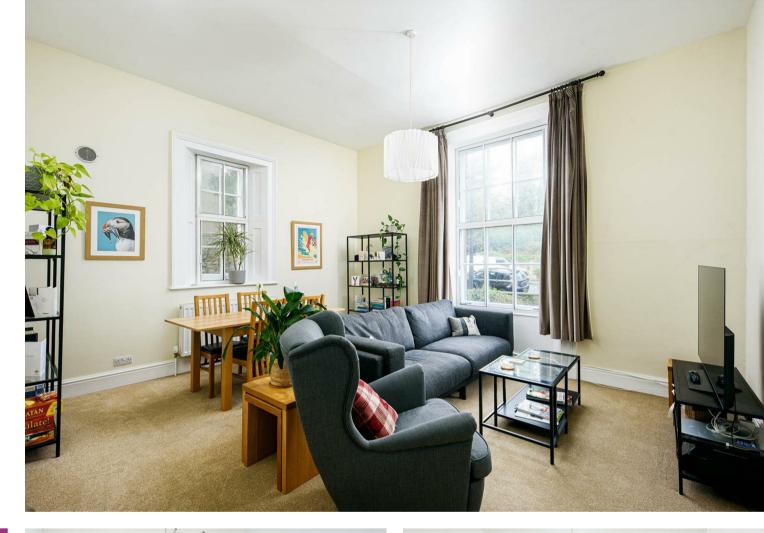

#### Lounge

### 16'2" × 14'4" (4.95 × 4.38)

This lovely lounge has windows to the front and side aspect so is a nice bright room. With neutral decoration and carpet this is a great room for relaxing or socialising.