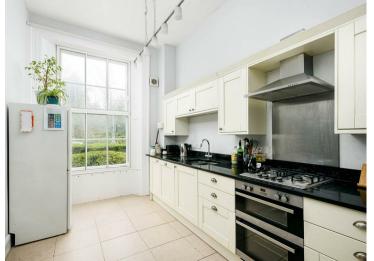

# Kitchen

# 6'6",177'1" × 14'4" (2,54 × 4.38)

This nicely presented kitchen is situated to the front of the property and has a range of wall and base units, electric double oven and gas hob, dishwasher and space for fridge/freezer.