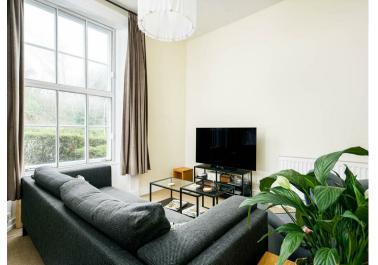

#### Lounge

### 16'2" × 14'4" (4.95 × 4.38)

This lovely lounge has windows to the front and side aspect so is a nice bright room. With neutral decoration and carpet this is a great room for relaxing or socialising.