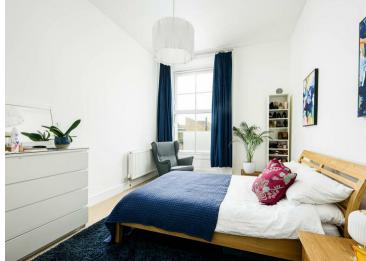

### **Bedroom One**

#### 10'7" x 16'7" (3.24 x 5.07)

This large double bedroom situated to the rear of the building has neutral decoration and carpet and window to rear aspect.