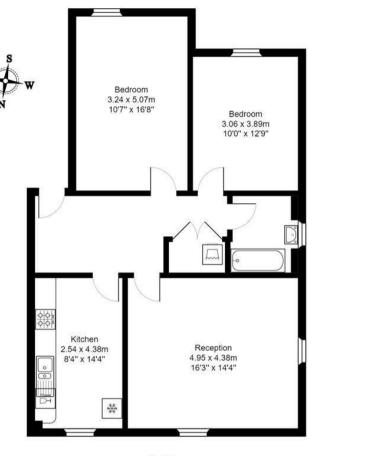

# TENURE LEASEHOLD

First Floor

Total Area: 81.8 m<sup>2</sup> ... 880 ft<sup>2</sup>

All measurements of walls, doors, windows, fittings and appliances, their size and locations are approximate and cannot be regarded as being an accurate representation neither by the vendor nor their agent. www.inovusproperty.co.uk