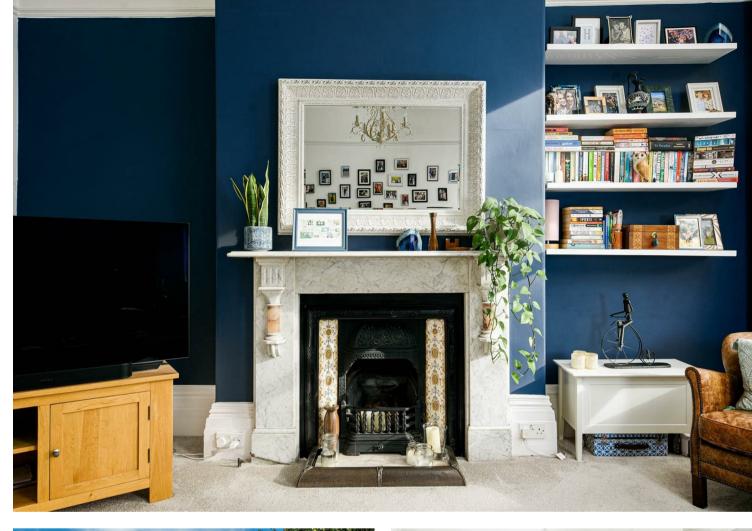

The spacious lounge has two windows to the front of the property, a decorative fireplace and working shutters making it a delightful living space. The large kitchen is fully equipped with rangemaster, dishwasher, fridge/freezer, a large pantry and utility cupboard housing the washing machine and tumble dryer.