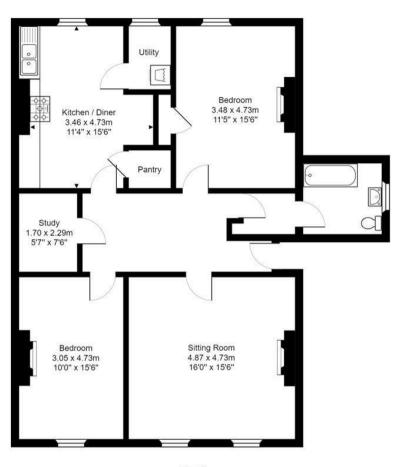

This beautifully presented apartment is well laid out and the accommodation includes a large lounge and separate kitchen, two large double bedrooms, small study and family bathroom. There is also plenty of storage space throughout.

The spacious lounge has two windows to the front of the property, a decorative fireplace and working shutters making it a delightful living space. The large kitchen is fully equipped with rangemaster, dishwasher, fridge/freezer, a large pantry and utility cupboard housing the washing machine and tumble dryer.

The two double bedrooms are situated one to the front of the building and one to the rear, both are very good sized rooms. There is a small integral study perfect for those working from home. The family bathroom has modern suite with shower over bath, wc and basin.

t: 0117 4522400

Sarah Clark Property Consultants 8 Chandos Road, Redland, Bristol BS6 6PE

www.sarahclarkproperties.co.uk

First Floor

Total Area: 101.7 m<sup>2</sup> ... 1094 ft<sup>2</sup>

All measurements of walls, doors, windows, fittings and appliances, their size and locations are approximate and cannot be regarded as being an accurate representation neither by the vendor nor their agent. www.inovusproperty.co.uk