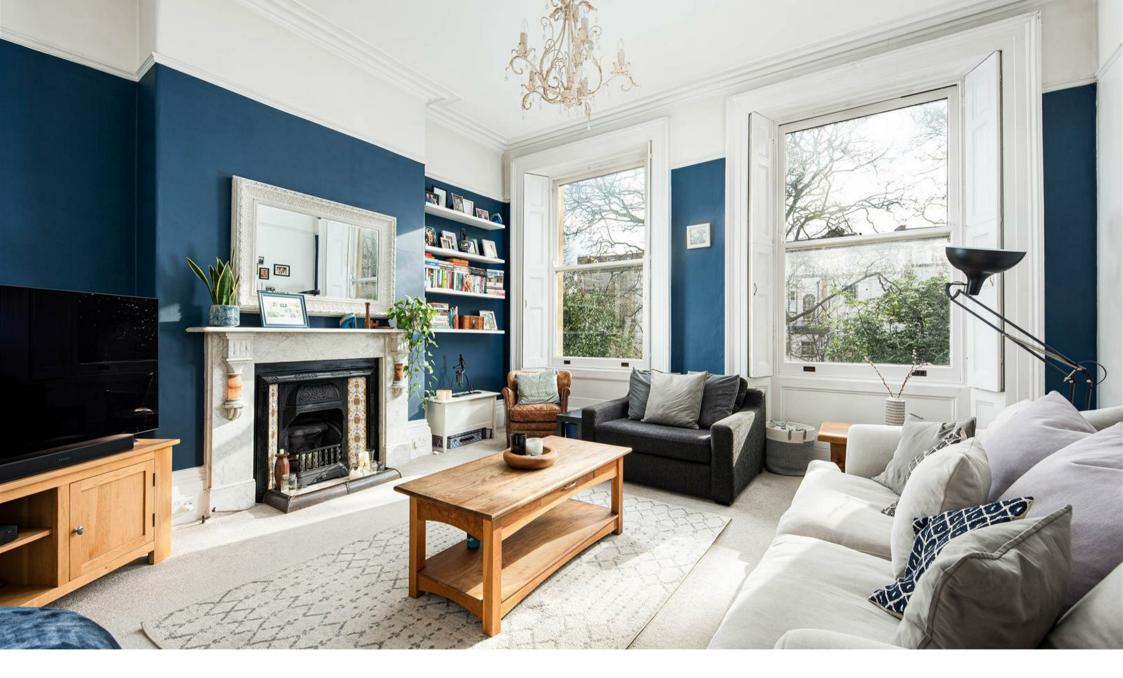

The spacious lounge has two windows to the front of the property, a decorative fireplace and working shutters making it a delightful living space. The large kitchen is fully equipped with rangemaster, dishwasher, fridge/freezer, a large pantry and utility cupboard housing the washing machine and tumble dryer.