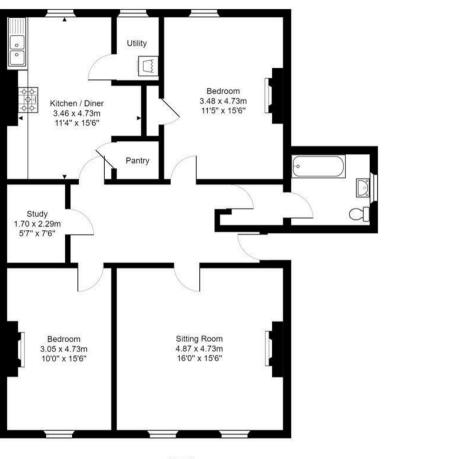

## TENURE

First Floor

Total Area: 101.7 m<sup>2</sup> ... 1094 ft<sup>2</sup>

All measurements of walls, doors, windows, fittings and appliances, their size and locations are approximate and cannot be regarded as being an accurate representation neither by the vendor nor their agent. www.inovusproperty.co.uk