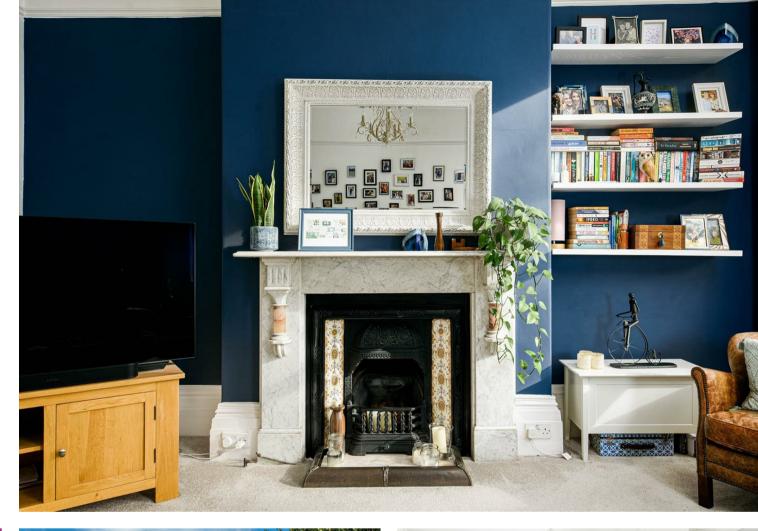

The spacious lounge has two windows to the front of the property, a decorative fireplace and working shutters making it a delightful living space. The large kitchen is fully equipped with rangemaster, dishwasher, fridge/freezer, a large pantry and utility cupboard housing the washing machine and tumble dryer.