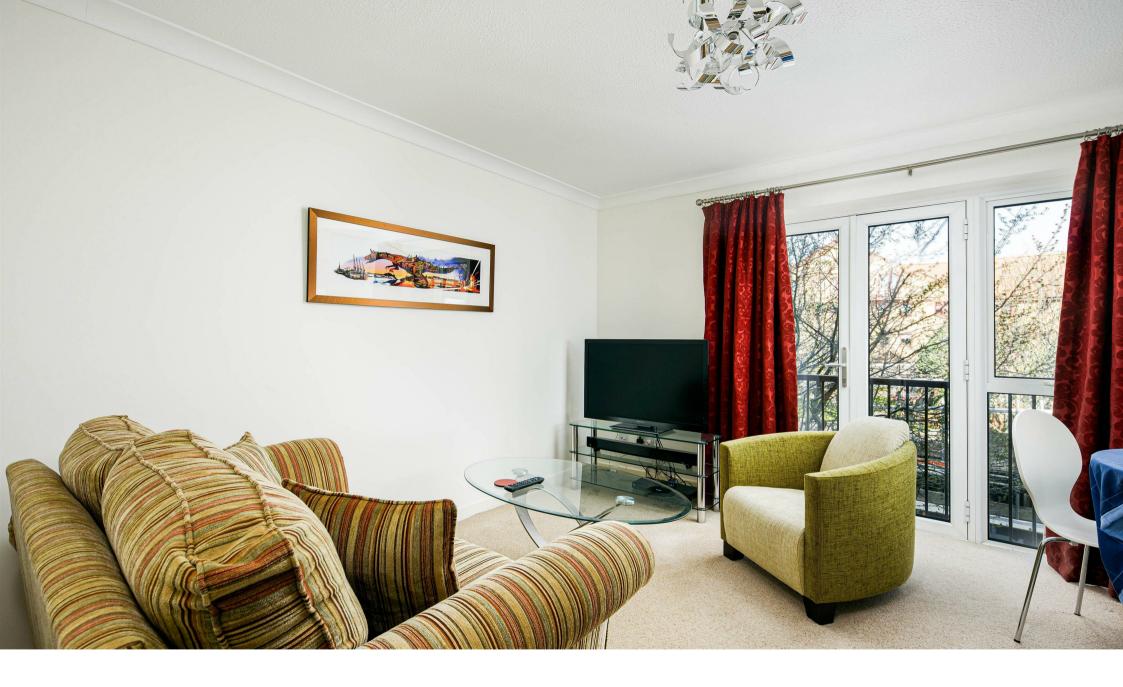

The apartment has its own entrance which leads to stairs to the first floor. The accommodation consists of a nice size lounge with Juliet balcony facing towards the waterfront - a glimpse of which can be had through the arch walkway. The kitchen also faces towards the waterfront and is equipped with a range of wall and base units, space for electric oven, washing machine and fridge/freezer.