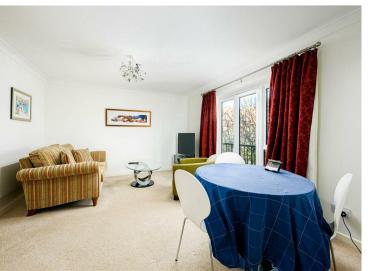

The apartment has its own entrance which leads to stairs to the first floor. The accommodation consists of a nice size lounge with Juliet balcony facing towards the waterfront - a glimpse of which can be had through the arch walkway. The kitchen also faces towards the waterfront and is equipped with a range of wall and base units, space for electric oven, washing machine and fridge/freezer.