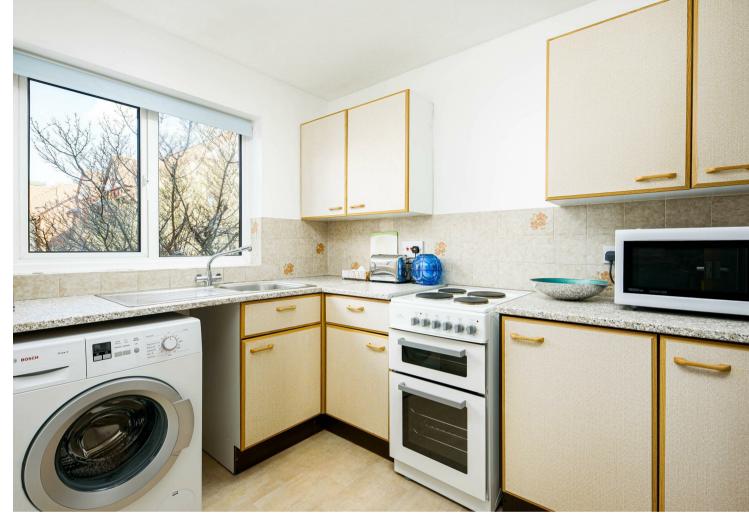

The apartment has its own entrance which leads to stairs to the first floor. The accommodation consists of a nice size lounge with Juliet balcony facing towards the waterfront - a glimpse of which can be had through the arch walkway. The kitchen also faces towards the waterfront and is equipped with a range of wall and base units, space for electric oven, washing machine and fridge/freezer.