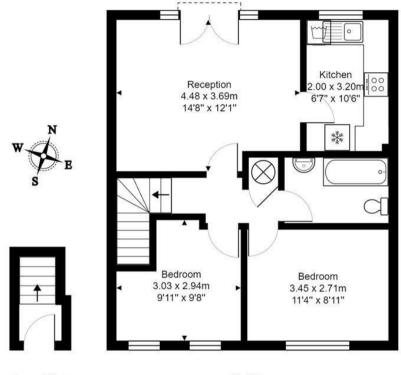

## 22 Hope Court

Ground Floor Area: 1.9 m<sup>2</sup> ... 21 ft<sup>2</sup> First Floor Area: 52.0 m<sup>2</sup> ... 559 ft<sup>2</sup>

Total Area: 53.9 m<sup>2</sup> ... 580 ft<sup>2</sup>

All measurements of walls, doors, windows, fittings and appliances, their size and locations are approximate and cannot be regarded as being an accurate representation neither by the vendor nor their agent. www.inovusproperty.co.uk