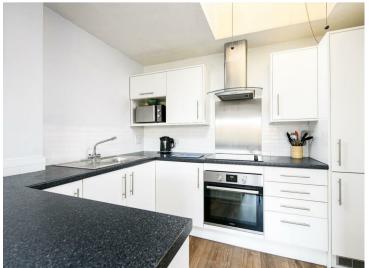

The accommodation is set out with the reception room and kitchen on the top floor and below there are two good sized double bedrooms and the family bathroom.

Nicely presented throughout the modern kitchen is fully equipped with a range of wall and base units, electric oven, hob, integrated fridge/freezer, dishwasher and washing machine. The lounge is a good size and from here you can enjoy the lovely views across the rooftops and on towards Clifton.

This is a great entertaining space with the modern kitchen featuring a range of wall and base units, electric oven and hob and integrated fridge/freezer, dishwasher and washing machine.