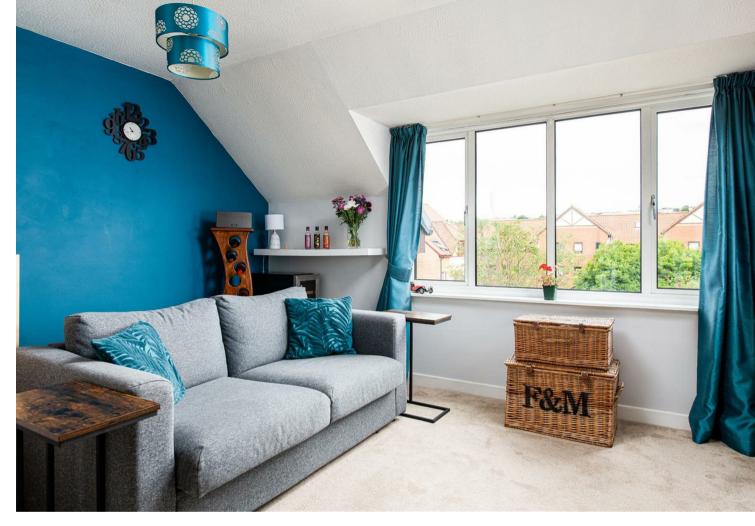

The accommodation is set out with the reception room and kitchen on the top floor and below there are two good sized double bedrooms and the family bathroom.

Nicely presented throughout the modern kitchen is fully equipped with a range of wall and base units, electric oven, hob, integrated fridge/freezer, dishwasher and washing machine. The lounge is a good size and from here you can enjoy the lovely views across the rooftops and on towards Clifton.

## Reception

16'6" x 11'6" (5.04 x 3.53)

From this lovely room you can enjoy the views across the rooftops towards Clifton and the pretty coloured houses lining the streets of Clifton Down and Hotwells.