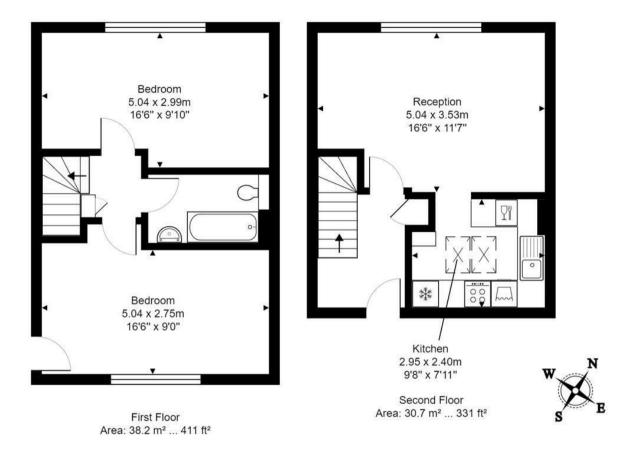

The accommodation is set out with the reception room and kitchen on the top floor and below there are two good sized double bedrooms and the family bathroom.

Nicely presented throughout the modern kitchen is fully equipped with a range of wall and base units, electric oven, hob, integrated fridge/freezer, dishwasher and washing machine. The lounge is a good size and from here you can enjoy the lovely views across the rooftops and on towards Clifton.

Downstairs the two double bedrooms really do offer great accommodation with both being a good size. The property is completed by a modern bathroom with bath with shower over, wc and basin.

Outside residents can enjoy the well tended communal gardens and the maisonette has an allocated parking space.

### Outside

Allocated Parking Space

Total Area: 68.9 m2 ... 741 ft2

All measurements of walls, doors, windows, fittings and appliances, their size and locations are approximate and cannot be regarded as being an accurate representation neither by the vendor nor their agent. www.inovusproperty.co.uk