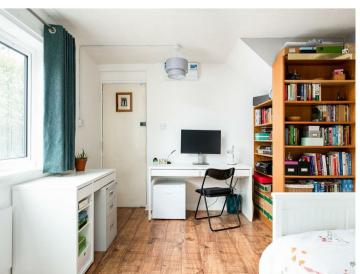

## **Bedroom Two**

16'6" × 9'0" (5.04 × 2.75)

Again a great size double room which is currently used as bedroom and the all important home office space.