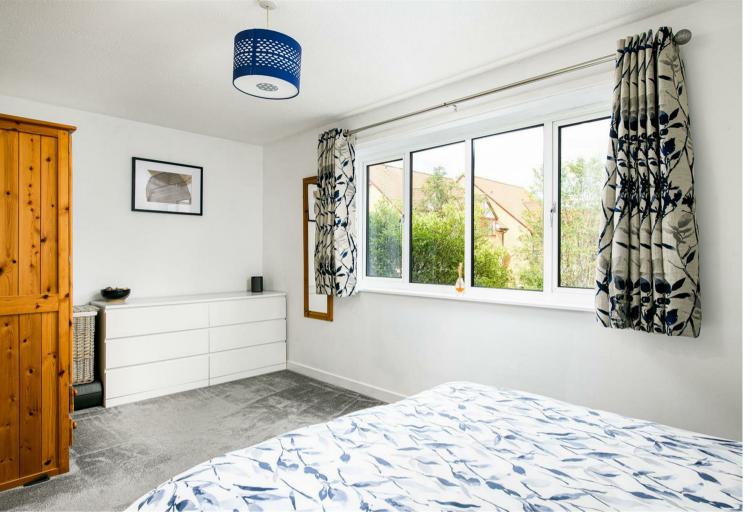

# **Bedroom One**

16'6" x 9'9" (5.04 x 2.99)

Situated to the front of the building this great sized double room is neutrally decorated throughout.

## Reception

16'6" x 11'6" (5.04 x 3.53)

From this lovely room you can enjoy the views across the rooftops towards Clifton and the pretty coloured houses lining the streets of Clifton Down and Hotwells.