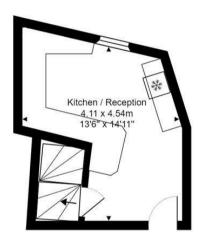

This characterful property has the living area on the ground floor - the seating area opens to a kitchen complete with gas hob and electric oven, fridge, freezer, washer dryer and a range of base and wall units and shelving providing ample storage.

## Kitchen / Diner

This really good size kitchen diner has enough space for a sofa in the dining area.

The kitchen includes a number of low level cupboards providing plenty of storage. There is free standing fridge, and additional integrated fridge and freezer, electric oven and gas hob.

t: 0117 4522400

Sarah Clark Property Consultants 8 Chandos Road, Redland, Bristol BS6 6PE

www.sarahclarkproperties.co.uk

Ground Floor Area: 17.7 m<sup>2</sup> ... 190 ft<sup>2</sup>

First Floor Area: 28.5 m<sup>2</sup> ... 306 ft<sup>2</sup>