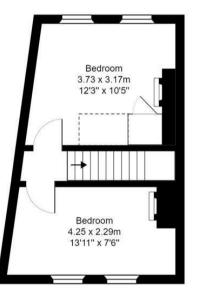

On the first floor is bedroom one which overlooks the front of the property. Also there is a bathroom with wc,, basin and shower over bath. On the top floor are two further good sized double bedrooms.

# Bedroom 2

This bedroom is located on the second floor and is a good size double with window to front aspect.

## Bedroom 3

This bedroom is located on the second floor and is a good size double with window to rear aspect.

Second Floor Area: 25.9 m<sup>2</sup> ... 279 ft<sup>2</sup>

Total Area: 72.1 m<sup>2</sup> ... 776 ft<sup>2</sup>

All measurements of walls, doors, windows, fittings and appliances, their size and locations are approximate and cannot be regarded as being an accurate representation neither by the vendor nor their agent. www.inovusproperty.co.uk