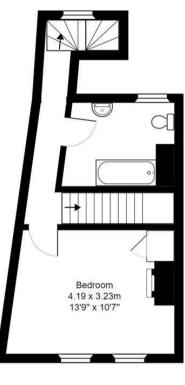

On the first floor is bedroom one which overlooks the front of the property. Also there is a bathroom with wc,, basin and shower over bath. On the top floor are two further good sized double bedrooms.

## Bathroom

The bathroom consists of a bath with shower over, wc and basin.

## Bedroom 1

The first floor bedroom is a good size double with window to front aspect.

t: 0117 4522400

Sarah Clark Property Consultants 8 Chandos Road, Redland, Bristol BS6 6PE

www.sarahclarkproperties.co.uk

Ground Floor Area: 17.7 m<sup>2</sup> ... 190 ft<sup>2</sup>

First Floor Area: 28.5 m<sup>2</sup> ... 306 ft<sup>2</sup>