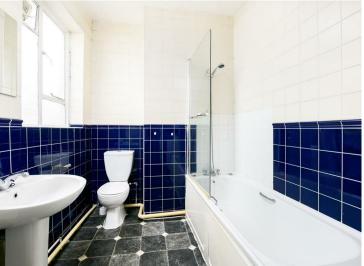

e ground floor - the seating area opens to a kitchen complete with gas hob and electric oven, fridge, freezer, washer dryer and a range of base and wall units and shelving providing ample storage.

On the first floor is bedroom one which overlooks the front of the property. Also there is a bathroom with wc,, basin and shower over bath. On the top floor are two further good sized double bedrooms.

This is a bit of a quirky property and is set in a fantastic location for enjoying all that is to offer in Bristol City Centre.

This property would suit students or professional sharers.

EPC = E Council Tax Band B



# **Features**

- Available Now
- 3 Double Bedrooms
- Fully Furnished
- Character Property
- Close to all amenities of Bristol City Centre
- Walking distance to Bristol University











## Kitchen / Diner

This really good size kitchen diner has enough space for a sofa in the dining area.

The kitchen includes a number of low level cupboards providing plenty of storage. There is free standing fridge, and additional integrated fridge and freezer, electric oven and gas hob.

## Bathroom

The bathroom consists of a bath with shower over, wc and basin.

## Bedroom 1

The first floor bedroom is a good size double with window to front aspect.

# Bedroom 2

This bedroom is located on the second floor and is a good size double with window to front aspect.

## Bedroom 3

This bedroom is located on the second floor and is a good size double with window to rear aspect.

### **TENURE**

### **SERVICES**

Customise to type text here

### LOCAL AUTHORITY

Customise to type te