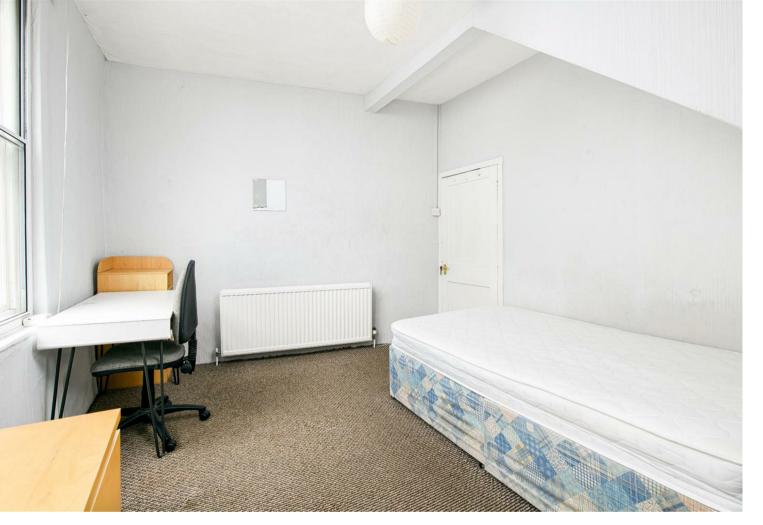

## Bedroom 1

The first floor bedroom is a good size double with window to front aspect.

On the first floor is bedroom one which overlooks the front of the property. Also there is a bathroom with wc,, basin and shower over bath. On the top floor are two further good sized double bedrooms.