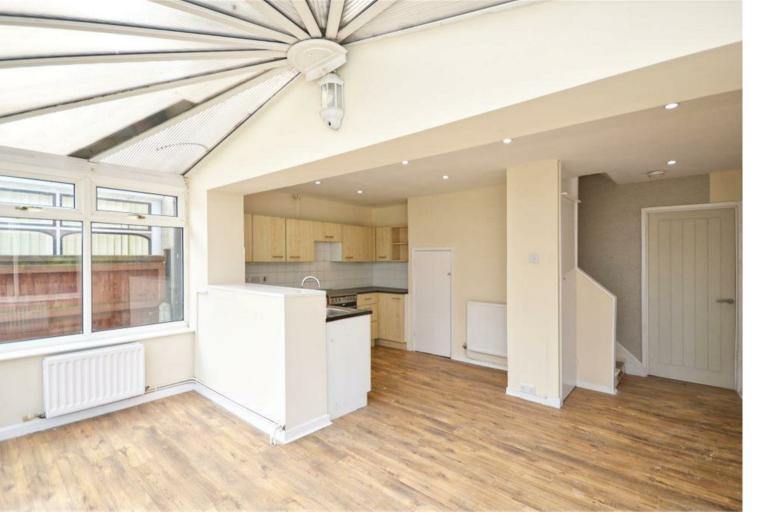

The accommodation consists of: large kitchen, dining and conservatory area which will make a great space for entertaining and socialising and a lounge to the front of the property. Upstairs are two double bedrooms and a modern bathroom.

### Kitchen/Breakfast Room

#### 20'11" x 15'7" (6.38m x 4.77)

This is a great space for entertaining family and friends. The kitchen has a range of wall and base units and a separate storage cupboard. The Conservatory area provides additional living or dining accommodation and doors to rear garden.