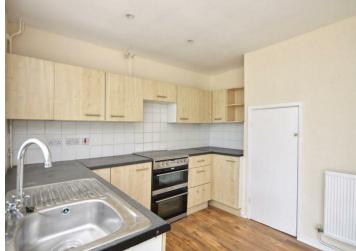

### Kitchen/Breakfast Room

#### 20'11" x 15'7" (6.38m x 4.77)

This is a great space for entertaining family and friends. The kitchen has a range of wall and base units and a separate storage cupboard. The Conservatory area provides additional living or dining accommodation and doors to rear garden.