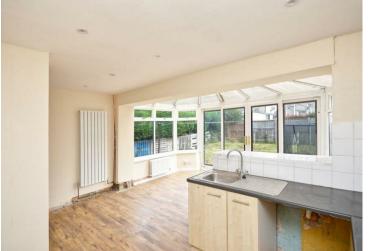

### Kitchen/Breakfast Room

#### 20'11" x 15'7" (6.38m x 4.77)

This is a great space for entertaining family and friends. The kitchen has a range of wall and base units and a separate storage cupboard. The Conservatory area provides additional living or dining accommodation and doors to rear garden.