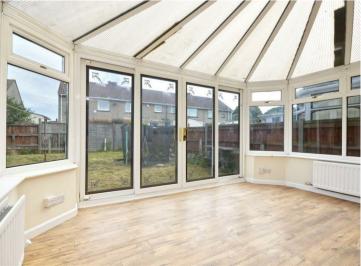

The accommodation consists of: large kitchen, dining and conservatory area which will make a great space for entertaining and socialising and a lounge to the front of the property. Upstairs are two double bedrooms and a modern bathroom.

#### 20'11" x 15'7" (6.38m x 4.77)

This is a great space for entertaining family and friends. The kitchen has a range of wall and base units and a separate storage cupboard. The Conservatory area provides additional living or dining accommodation and doors to rear garden.