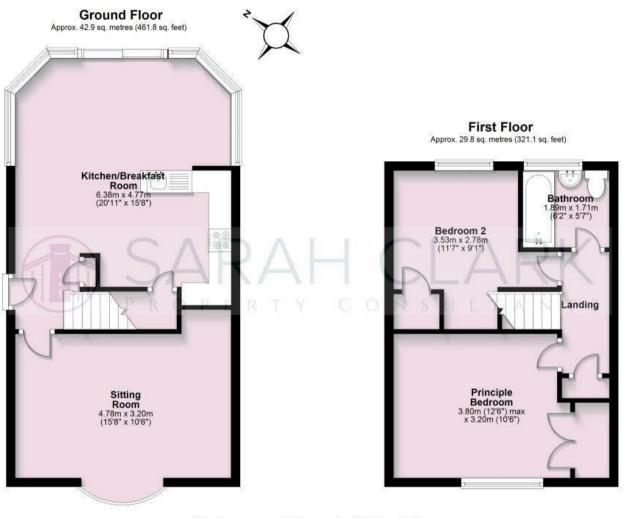

#### **Sitting Room**

15'8" x 10'5" (4.78 x 3.20) The sitting room has a bay window to front of property.

#### 20'11" x 15'7" (6.38m x 4.77)

This is a great space for entertaining family and friends. The kitchen has a range of wall and base units and a separate storage cupboard. The Conservatory area provides additional living or dining accommodation and doors to rear garden.

### Principle Bedroom

12'5" x 10'5" (3.80 x 3.20) Good sized double room with built-in cupboard and window to front aspect.

# Bedroom Two

11'6" x 9'1" (3.53 x 2.78 ) Double Bedroom with cupboard and window to rear aspect.

### Bathroom

 $6'2" \times 5'7"$  (1.89  $\times$  1.71 ) Modern bathroom with white suite with shower with bath over, basin and wc.

#### TENURE FREEHOLD

Total area: approx. 72.7 sq. metres (782.9 sq. feet) 8 Kimberley Close, Bristol

Energy Efficiency Rating
Environmental Impact (CO\_) Rating

Very energy efficient - lower naming costs
Current
Pusedel