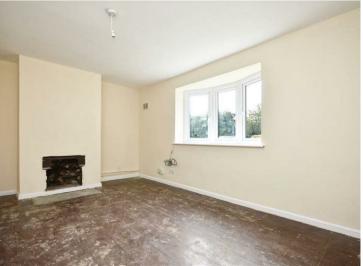

#### **Sitting Room**

15'8" x 10'5" (4.78 x 3.20) The sitting room has a bay window to front of property.