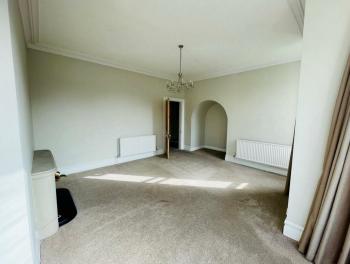

This apartment is a great size and is nicely presented with neutral decor and carpets throughout .The kitchen has white goods included and contains an electric oven with induction hob, fridge, freezer, washing machine and a dishwasher and a range of wall and base units. The property also has access to the loft space which is a great space for storage.