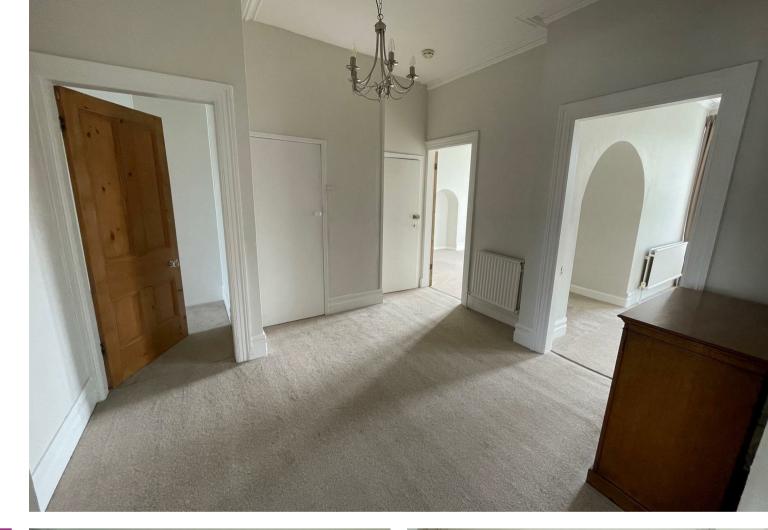

This apartment is a great size and is nicely presented with neutral decor and carpets throughout .The kitchen has white goods included and contains an electric oven with induction hob, fridge, freezer, washing machine and a dishwasher and a range of wall and base units. The property also has access to the loft space which is a great space for storage.