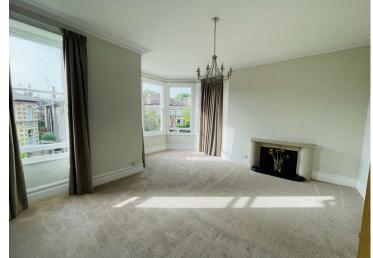

This apartment is a great size and is nicely presented with neutral decor and carpets throughout .The kitchen has white goods included and contains an electric oven with induction hob, fridge, freezer, washing machine and a dishwasher and a range of wall and base units. The property also has access to the loft space which is a great space for storage.