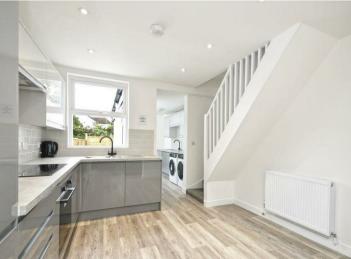

Available now I Three double bedroom, fully furnished terraced house,

This Property has been totally refurbished to a modern standard offering grey laminated flooring & carpets with neutral decor throughout. The kitchen has white goods included and contains an electric oven with induction hob, integrated fridge, freezer and integrated dishwasher, microwave and a range of base units & wall units. There is also space for a dining room table and chairs.