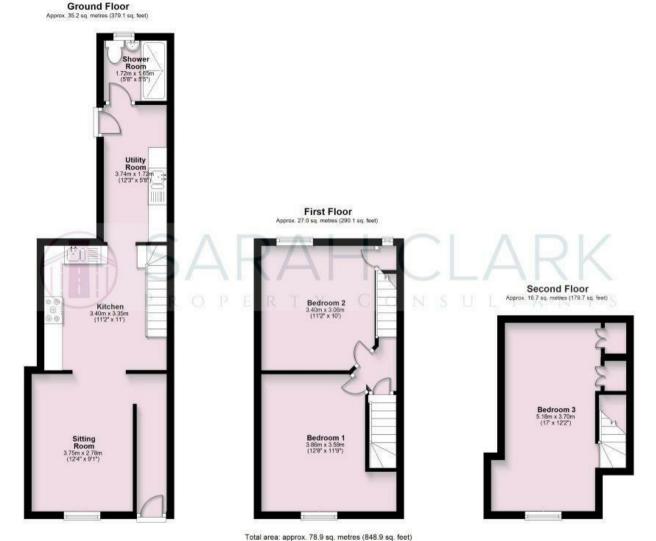

Available now I Three double bedroom, fully furnished terraced house,

This Property has been totally refurbished to a modern standard offering grey laminated flooring & carpets with neutral decor throughout. The kitchen has white goods included and contains an electric oven with induction hob, integrated fridge, freezer and integrated dishwasher, microwave and a range of base units & wall units. There is also space for a dining room table and chairs.

The utility room has further storage, a sink, washing machine and tumble drier. This leads onto a the bathroom which has a double walk in shower with wc & basin.

The three double bedrooms are spread over two floors, The first two bedrooms are situated on the first floor & the third bedroom is on the second.

Bedroom 1: Furnishings include a double bed, mattress, free standing wardrobe, chest of drawers and bedside table. There is a window over looking the garden ,neutral decoration and carpet.

Bedroom 2: Furnishings include a double bed, mattress, built in single wardrobe, chest