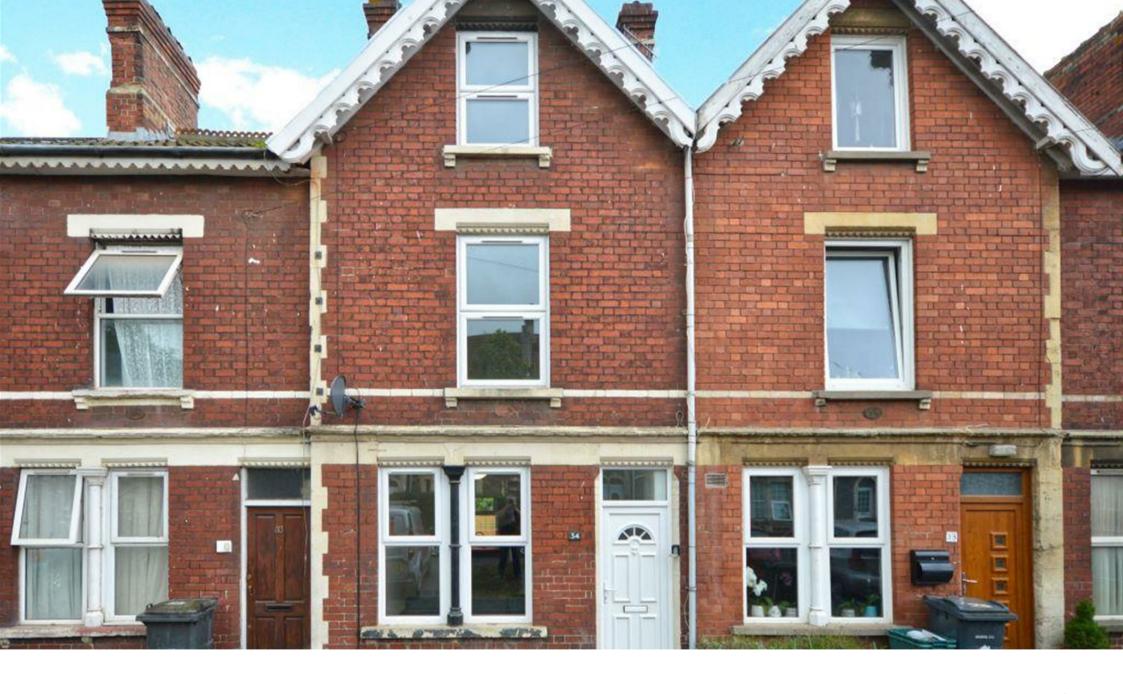

Available now I Three double bedroom, fully furnished terraced house,

This Property has been totally refurbished to a modern standard offering grey laminated flooring & carpets with neutral decor throughout. The kitchen has white goods included and contains an electric oven with induction hob, integrated fridge, freezer and integrated dishwasher, microwave and a range of base units & wall units. There is also space for a dining room table and chairs.