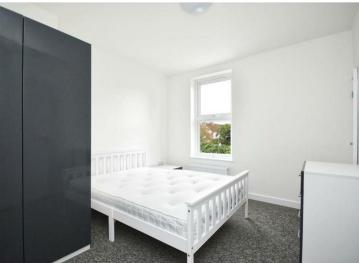

Bedroom 1: Furnishings include a double bed, mattress, free standing wardrobe, chest of drawers and bedside table. There is a window over looking the garden ,neutral decoration and carpet.

Bedroom 2: Furnishings include a double bed, mattress, built in single wardrobe, chest