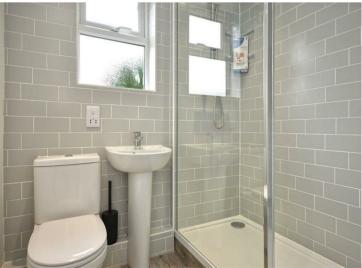

The utility room has further storage, a sink, washing machine and tumble drier. This leads onto a the bathroom which has a double walk in shower with wc & basin.

The three double bedrooms are spread over two floors, The first two bedrooms are situated on the first floor & the third bedroom is on the second.