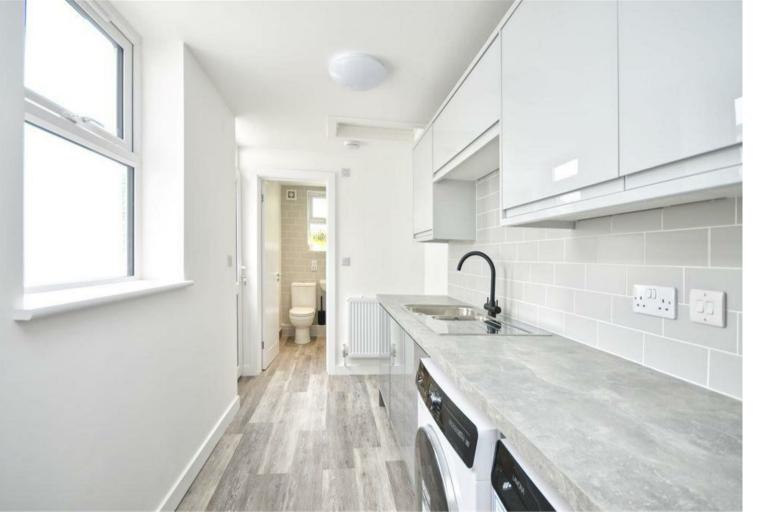

Available now I Three double bedroom, fully furnished terraced house,

This Property has been totally refurbished to a modern standard offering grey laminated flooring & carpets with neutral decor throughout. The kitchen has white goods included and contains an electric oven with induction hob, integrated fridge, freezer and integrated dishwasher, microwave and a range of base units & wall units. There is also space for a dining room table and chairs.

The utility room has further storage, a sink, washing machine and tumble drier. This leads onto a the bathroom which has a double walk in shower with wc & basin.

The three double bedrooms are spread over two floors, The first two bedrooms are situated on the first floor & the third bedroom is on the second.