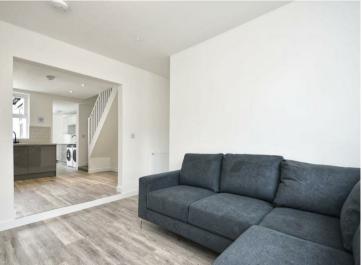

Available now I Three double bedroom, fully furnished terraced house,

This Property has been totally refurbished to a modern standard offering grey laminated flooring & carpets with neutral decor throughout. The kitchen has white goods included and contains an electric oven with induction hob, integrated fridge, freezer and integrated dishwasher, microwave and a range of base units & wall units. There is also space for a dining room table and chairs.