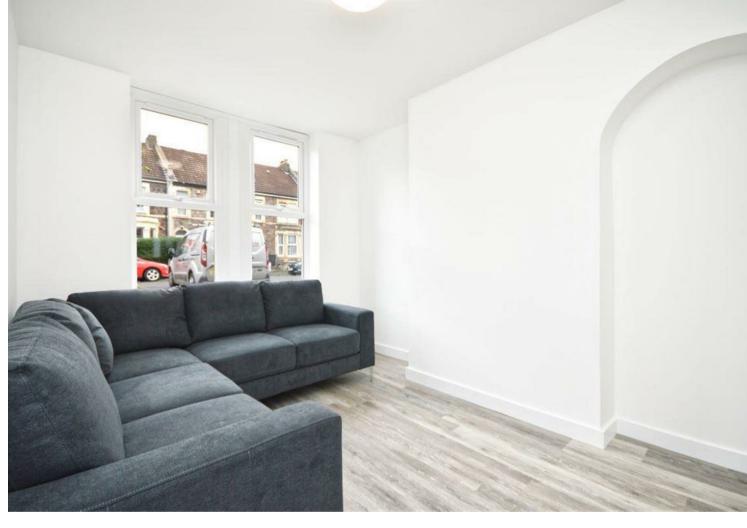

Available now I Three double bedroom, fully furnished terraced house,

This Property has been totally refurbished to a modern standard offering grey laminated flooring & carpets with neutral decor throughout. The kitchen has white goods included and contains an electric oven with induction hob, integrated fridge, freezer and integrated dishwasher, microwave and a range of base units & wall units. There is also space for a dining room table and chairs.