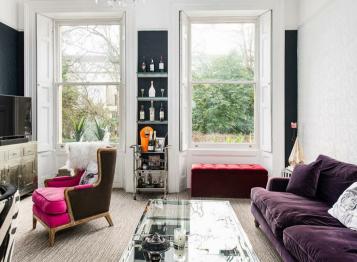

This beautifully presented apartment is well laid out and has some very nice extras included, which are unusual to see in rental properties. This apartment will make a truly lovely home.

The accommodation includes a large, bright and light lounge with two sash windows facing the communal gardens of Arlington Villas.

#### Lounge

#### 15'10" × 15'7" (4.85 × 4.76)

This delightful room has windows to the front overlooking the communal gardens of Arlington Villas. This room is decorated in a modern style with decorative fireplace and carpet throughout.