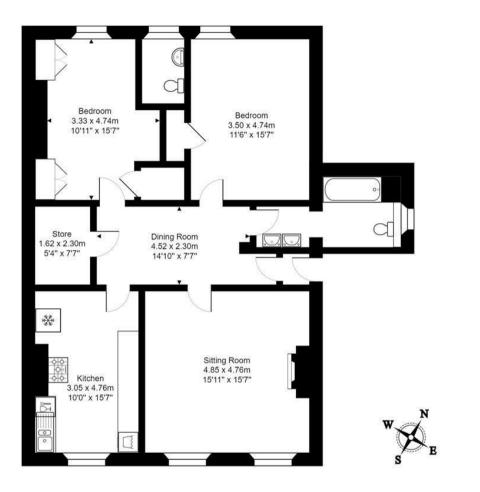

#### 15'10" × 15'7" (4.85 × 4.76)

This delightful room has windows to the front overlooking the communal gardens of Arlington Villas. This room is decorated in a modern style with decorative fireplace and carpet throughout.

### 10'0" × 15'7" (3.05 × 4.76)

This good size kitchen is fully equipped with range cooker, dishwasher, washing machine, Miele tumble dryer, American Style fridge freezer and ample storage space.

#### 10'11" x 15'6" (3.33 x 4.74)

This is a stunning room very elegantly presented with Interior Designed wardrobes providing ample storage space for anyone who loves their clothes. The bedroom also benefits from an en-suite loo and basin. Fully carpeted with windows to rear aspect.

## Bedroom Two

11'5" × 15'6" (3.50 × 4.74)

This large double bedroom has modern decoration and carpet and window to rear aspect.

## **Dining Hall**

14'9" x 7'6" (4.52 x 2.30) This large hallway lends itself to giving additional space to be used as a Dining Room.

## Store Room

5'3" x 7'6" (1.62 x 2.30) This is a great additional storage space as so many apartments lack any type of storage.

#### TENURE

Total Area: 104.5 m<sup>2</sup> ... 1125 ft<sup>2</sup>

All measurements of walls, doors, windows, fittings and appliances, their size and locations are approximate and cannot be regarded as being an accurate representation neither by the vendor nor their agent. www.inovusproperty.co.uk