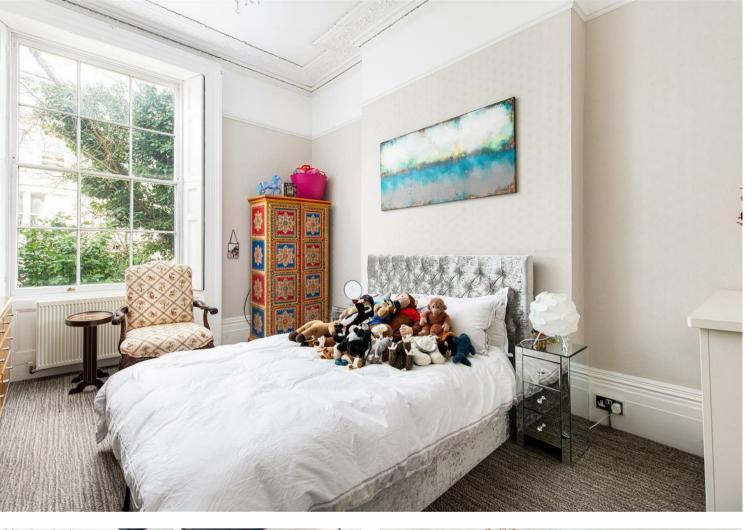

There are two good sized double bedrooms to the rear of the building. The master has luxury interior-designed fitted wardrobes with a sophisticated lighting system and maximised storage space. There is also a very handy en-suite wc and basin.

#### 10'11" x 15'6" (3.33 x 4.74)

This is a stunning room very elegantly presented with Interior Designed wardrobes providing ample storage space for anyone who loves their clothes. The bedroom also benefits from an en-suite loo and basin. Fully carpeted with windows to rear aspect.