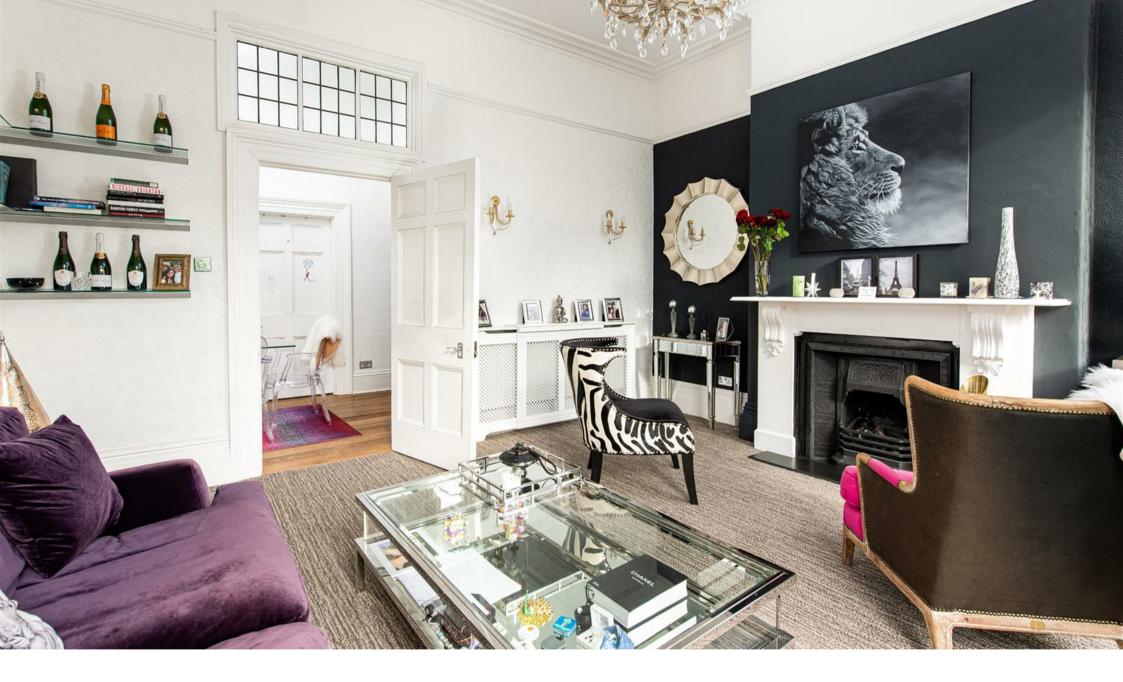

This beautifully presented apartment is well laid out and has some very nice extras included, which are unusual to see in rental properties. This apartment will make a truly lovely home.

The accommodation includes a large, bright and light lounge with two sash windows facing the communal gardens of Arlington Villas.

#### Lounge

#### 15'10" × 15'7" (4.85 × 4.76)

This delightful room has windows to the front overlooking the communal gardens of Arlington Villas. This room is decorated in a modern style with decorative fireplace and carpet throughout.