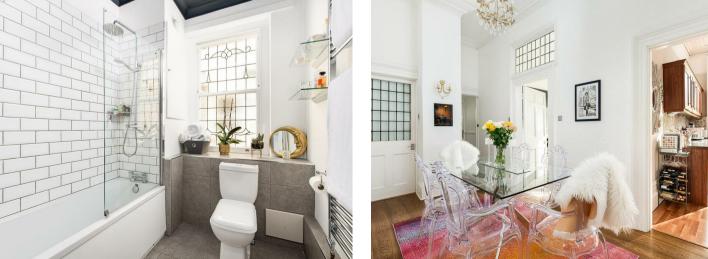

The family bathroom has been elegantly designed with mirrored cabinets, double sinks, bath with shower over and wc and ornate glazed window.

This apartment also has a additional store room which is a great benefit when so many apartments lack any type of storage space.

## Bathroom

Elegantly designed to make the best use of space, as you enter the bathroom there are double basins and mirrored cabinets. Leading on to a bath with shower over, wc and frosted window to side aspect.

## **Dining Hall**

14'9" x 7'6" (4.52 x 2.30) This large hallway lends itself to giving additional space to be used as a Dining Room.