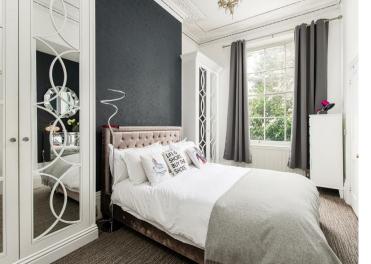

There are two good sized double bedrooms to the rear of the building. The master has luxury interior-designed fitted wardrobes with a sophisticated lighting system and maximised storage space. There is also a very handy en-suite wc and basin.

## Bedroom One

#### 10'11" x 15'6" (3.33 x 4.74)

This is a stunning room very elegantly presented with Interior Designed wardrobes providing ample storage space for anyone who loves their clothes. The bedroom also benefits from an en-suite loo and basin. Fully carpeted with windows to rear aspect.