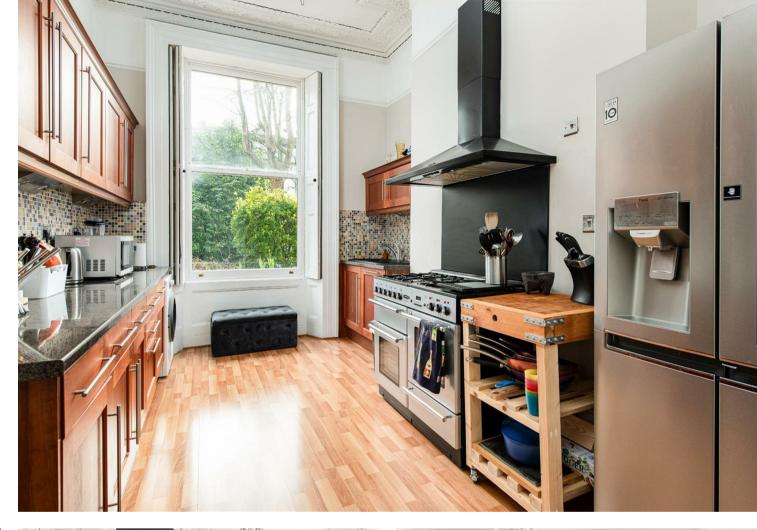

A separate and fully-equipped kitchen which has everything required for those who like to cook including a range cooker, American style fridge/freezer, dishwasher, washing machine and Miele tumble dryer. Ample storage space is also provided in the range of wall and base units.

## Kitchen

### 10'0" × 15'7" (3.05 × 4.76)

This good size kitchen is fully equipped with range cooker, dishwasher, washing machine, Miele tumble dryer, American Style fridge freezer and ample storage space.