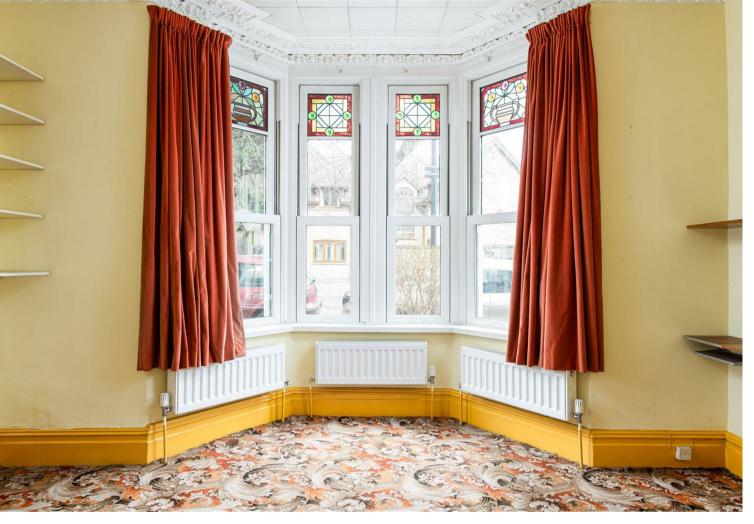

This is a great opportunity to put your stamp on this house which has great potential and is set in the very popular area of Bishopston close to all the amenities on Gloucester Road.

This three bedroom house has great sized living accommodation with three reception rooms and a good sized kitchen. Upstairs on the first floor are three double bedrooms and a bathroom. On the second floor there is a good sized loft room. Just be aware the loft space is not classed as a bedroom as it is accessed by very narrow steps.

The property is in need of updating but has double glazing throughout and a Worcester boiler. It also has some great features including some decorative fireplaces and cornice.

Outside to the front is a small garden and to the rear is a private garden which is paved and has a pond.