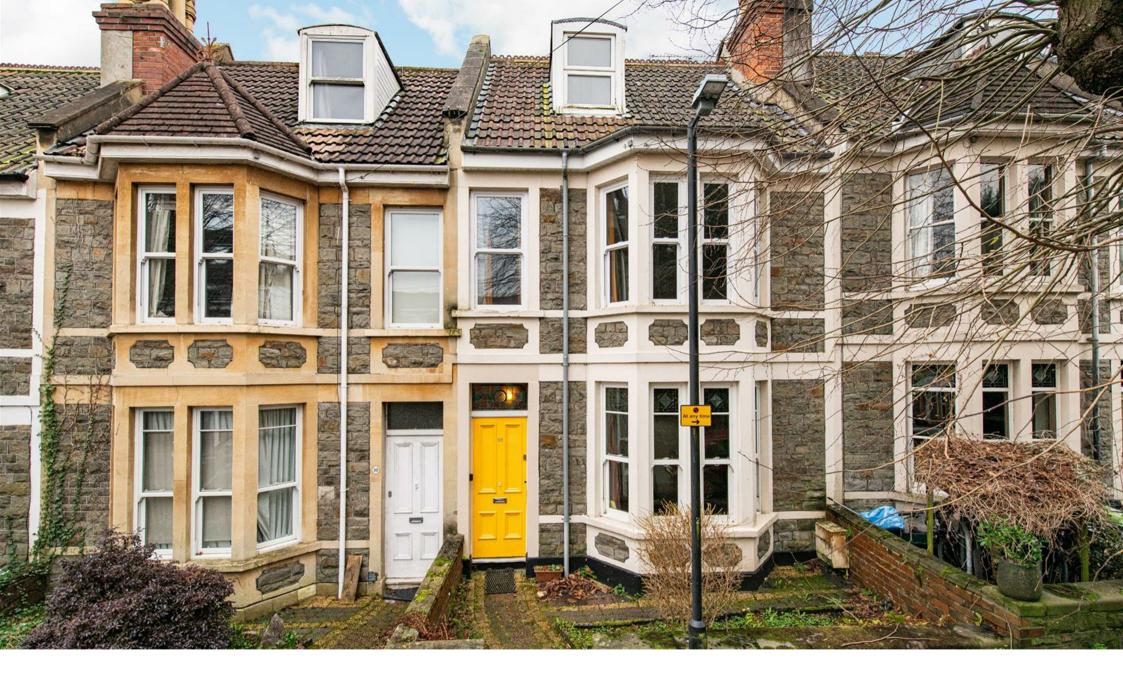

This is a great opportunity to put your stamp on this house which has great potential and is set in the very popular area of Bishopston close to all the amenities on Gloucester Road.

This three bedroom house has great sized living accommodation with three reception rooms and a good sized kitchen. Upstairs on the first floor are three double bedrooms and a bathroom. On the second floor there is a good sized loft room. Just be aware the loft space is not classed as a bedroom as it is accessed by very narrow steps.

The house is in a great location within walking distance to all the amenities on Gloucester Road which has a huge array of independent shops, cafes, restaurants and bars and great transport links.

Freehold Council Tax = D EPC = D