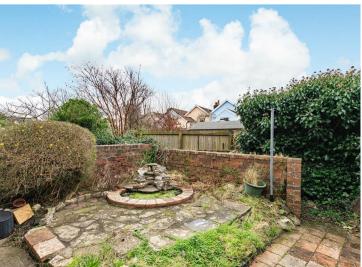

The property is in need of updating but has double glazing throughout and a Worcester boiler. It also has some great features including some decorative fireplaces and cornice.

Outside to the front is a small garden and to the rear is a private garden which is paved and has a pond.