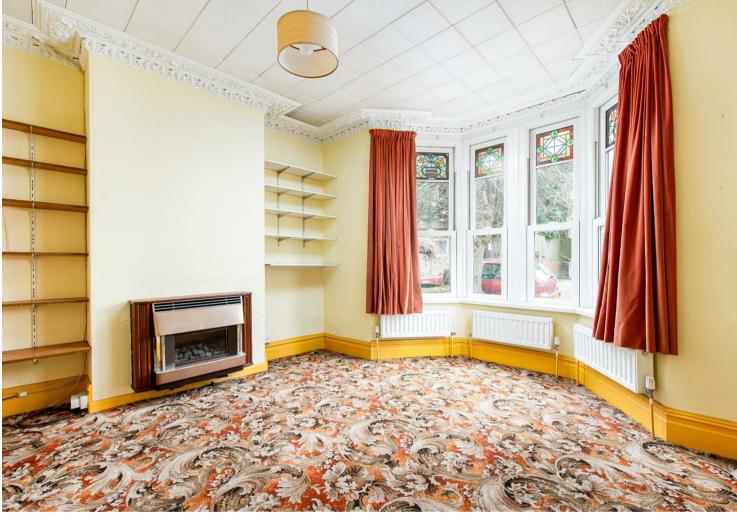

This is a great opportunity to put your stamp on this house which has great potential and is set in the very popular area of Bishopston close to all the amenities on Gloucester Road.

This three bedroom house has great sized living accommodation with three reception rooms and a good sized kitchen. Upstairs on the first floor are three double bedrooms and a bathroom. On the second floor there is a good sized loft room. Just be aware the loft space is not classed as a bedroom as it is accessed by very narrow steps.

The property is in need of updating but has double glazing throughout and a Worcester boiler. It also has some great features including some decorative fireplaces and cornice.

Outside to the front is a small garden and to the rear is a private garden which is paved and has a pond.