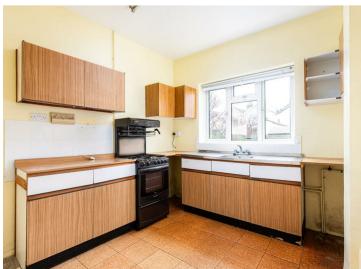

This is a great opportunity to put your stamp on this house which has great potential and is set in the very popular area of Bishopston close to all the amenities on Gloucester Road.

This three bedroom house has great sized living accommodation with three reception rooms and a good sized kitchen. Upstairs on the first floor are three double bedrooms and a bathroom. On the second floor there is a good sized loft room. Just be aware the loft space is not classed as a bedroom as it is accessed by very narrow steps.

The property is in need of updating but has double glazing throughout and a Worcester boiler. It also has some great features including some decorative fireplaces and cornice.

Outside to the front is a small garden and to the rear is a private garden which is paved and has a pond.