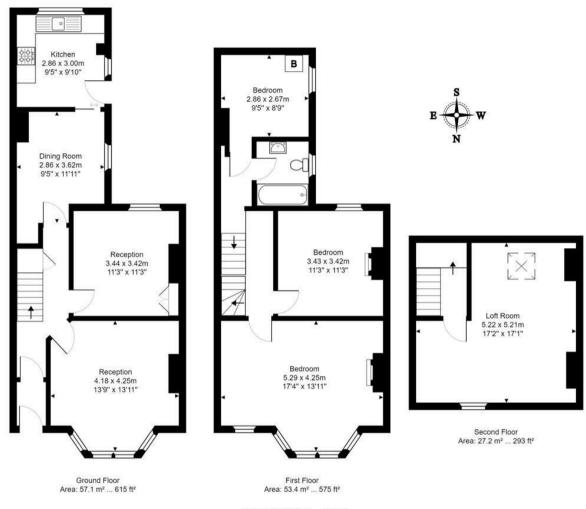

This is a great opportunity to put your stamp on this house which has great potential and is set in the very popular area of Bishopston close to all the amenities on Gloucester Road.

This three bedroom house has great sized living accommodation with three reception rooms and a good sized kitchen. Upstairs on the first floor are three double bedrooms and a bathroom. On the second floor there is a good sized loft room. Just be aware the loft space is not classed as a bedroom as it is accessed by very narrow steps.

Total Area: 137.7 m² ... 1482 ft²

All measurements of walls, doors, windows, fittings and appliances, their size and locations are approximate and cannot be regarded as being an accurate representation neither by the vendor nor their agent. www.inovusproperty.co.uk