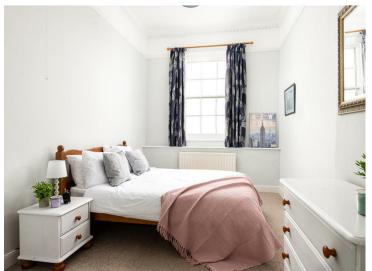

### **Bedroom Two**

9'1" x 19'2" (2.79 x 5.85)

Stairs lead down to the second large double bedroom which has modern decoration and carpet.