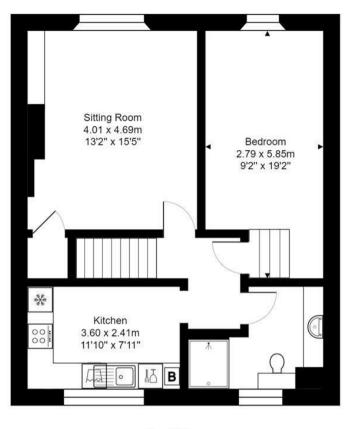

### **Bedroom One**

13'1" x 14'9" (4 x 4.5)

This large double bedroom is neutrally decorated and enjoys fantastic views over the rooftops of Clifton and beyond.

A good sized room with small built-in cupboard providing storage space.

### Lounge

13'1" × 15'4" (4.01 × 4.69)

The lovely lounge is neutrally decorated and carpeted, and has a decorative fireplace and some built-in shelving. There is a built-in cupboard which provides that all important storage space often lacking in apartments. The room is a great size and enjoys fantastic views

### Kitchen

11'9" × 7'10" (3.60 × 2.41)

The kitchen is well equipped with a range of floor and wall units for storage. It includes an integrated fridge/freezer, washing machine, dishwasher and electric hob and oven.

### **Bedroom Two**

9'1" x 19'2" (2.79 x 5.85)

Stairs lead down to the second large double bedroom which has modern decoration and carpet.

# Bedroom 4.00 x 4.50m 13'1" x 14'9"

Third Floor Area: 26.9 m<sup>2</sup> ... 289 ft<sup>2</sup>

Fourth Floor Area: 59.2 m² ... 637 ft²

Total Area: 86.1 m<sup>2</sup> ... 927 ft<sup>2</sup>

All measurements of walls, doors, windows, fittings and appliances, their size and locations are approximate and cannot be regarded as being an accurate representation neither by the vendor nor their agent.