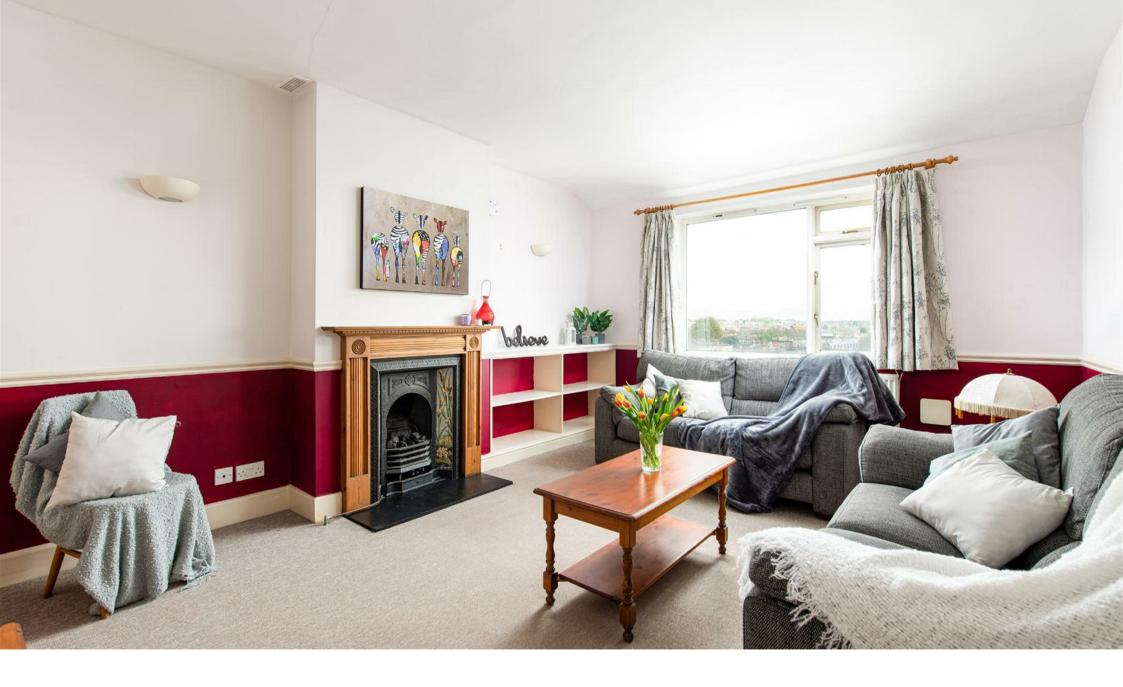

### Lounge

13'1" × 15'4" (4.01 × 4.69)

The lovely lounge is neutrally decorated and carpeted, and has a decorative fireplace and some built-in shelving. There is a built-in cupboard which provides that all important storage space often lacking in apartments. The room is a great size and enjoys fantastic views