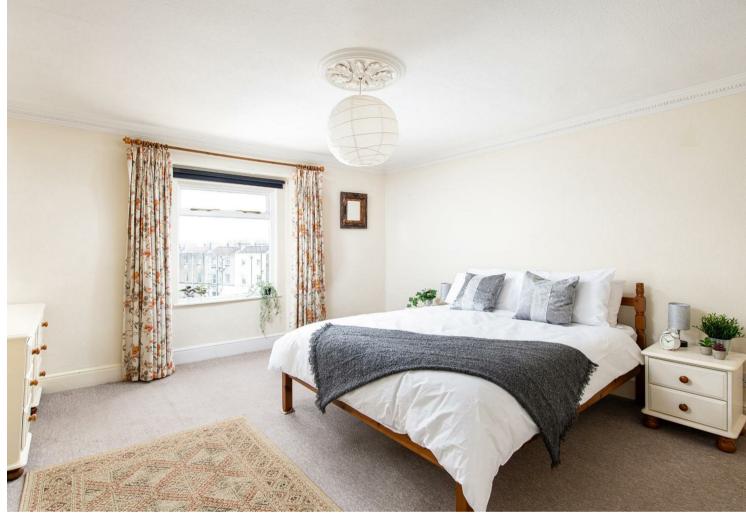

### **Bedroom One**

13'1" x 14'9" (4 x 4.5)

This large double bedroom is neutrally decorated and enjoys fantastic views over the rooftops of Clifton and beyond.

A good sized room with small built-in cupboard providing storage space.