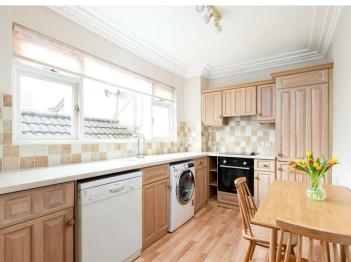

### Kitchen

11'9" × 7'10" (3.60 × 2.41)

The kitchen is well equipped with a range of floor and wall units for storage. It includes an integrated fridge/freezer, washing machine, dishwasher and electric hob and oven.

There is also room for a breakfast table and chairs.