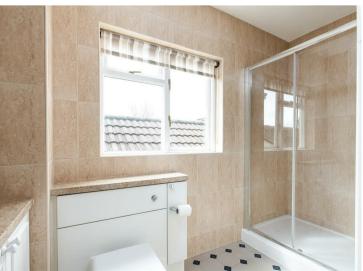

### **Shower Room**

This large shower room has a large vanity unit housing the basin and giving plenty of storage space. There is also a walk-in shower cubicle and wc.