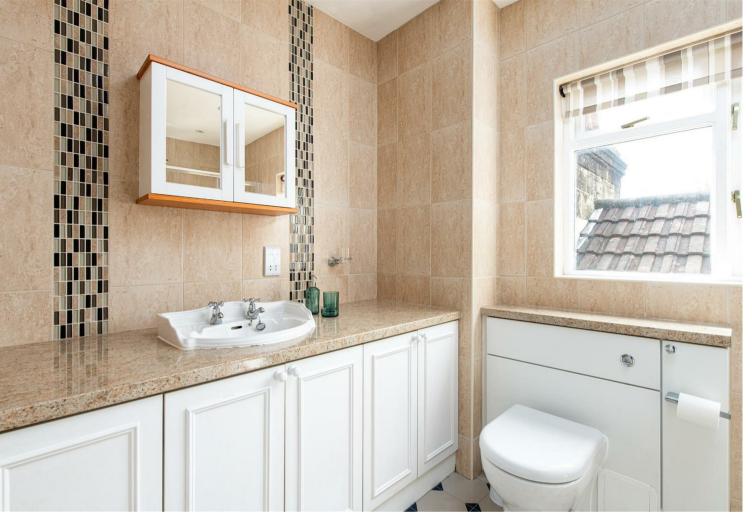

### **Shower Room**

This large shower room has a large vanity unit housing the basin and giving plenty of storage space. There is also a walk-in shower cubicle and wc.