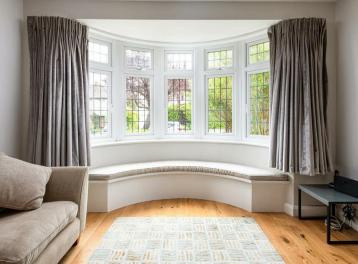

The accommodation consists of: a cosy sitting room to the front of the house with log burner, to the rear is the large kitchen and family room, the kitchen is fully equipped with all integrated appliances including two ovens and a microwave, induction hob, fridge/freezer, wine cooler and a range of wall and base units for storage.