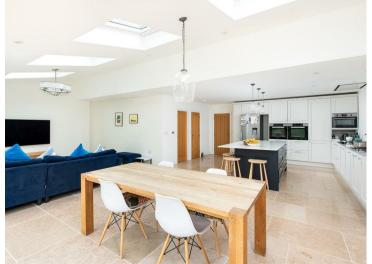

The accommodation consists of: a cosy sitting room to the front of the house with log burner, to the rear is the large kitchen and family room, the kitchen is fully equipped with all integrated appliances including two ovens and a microwave, induction hob, fridge/freezer, wine cooler and a range of wall and base units for storage.