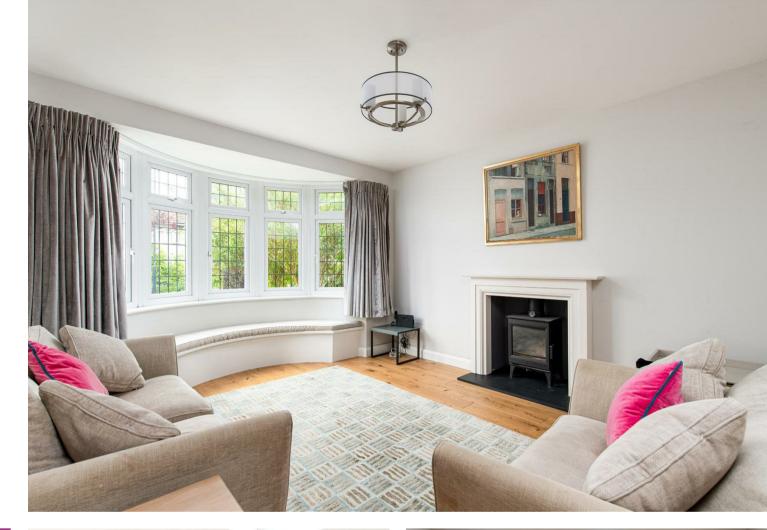

The accommodation consists of: a cosy sitting room to the front of the house with log burner, to the rear is the large kitchen and family room, the kitchen is fully equipped with all integrated appliances including two ovens and a microwave, induction hob, fridge/freezer, wine cooler and a range of wall and base units for storage.