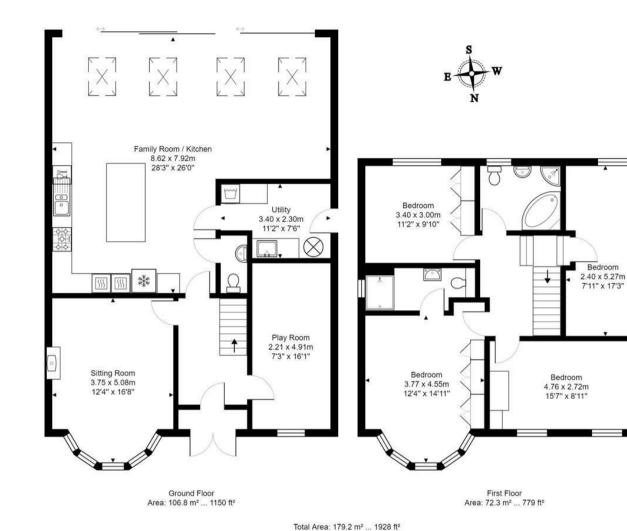

The accommodation consists of: a cosy sitting room to the front of the house with log burner, to the rear is the large kitchen and family room, the kitchen is fully equipped with all integrated appliances including two ovens and a microwave, induction hob, fridge/freezer, wine cooler and a range of wall and base units for storage.

The utility room is equipped with a sink, washing machine, tumble dryer and has access to the side of the house and there is a guest cloakroom. The ground floor accommodation also includes a playroom/office.

Upstairs are 4 good sized double bedrooms, the master has an en-suite shower room, 3 of the bedrooms have builtin wardrobes and there is a large family bathroom.

The family room has sliding doors which fully open to allow access to the large patio area, perfect for alfresco dining in the summer. The garden is mainly lawn edged with flower beds. To the front is off-street parking.

## TENURE

All measurements of walls, doors, windows, fittings and appliances, their size and locations are approximate and cannot be regarded as being an accurate representation neither by the vendor nor their agent. www.inovusproperty.co.uk