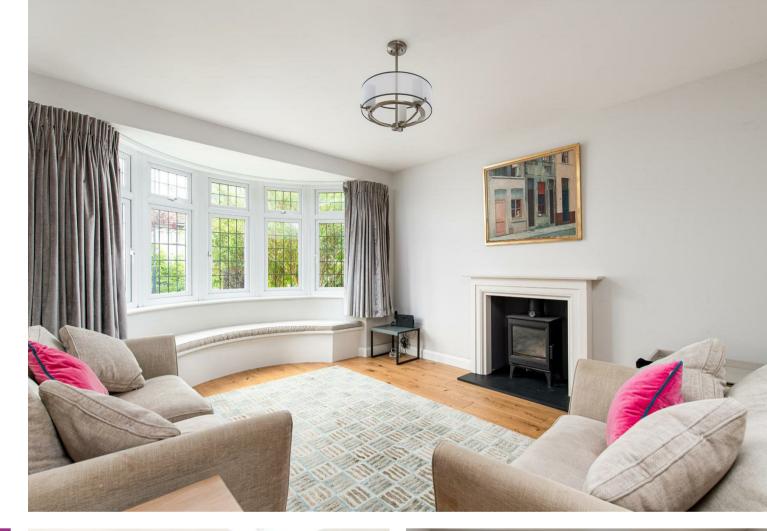

The accommodation consists of: a cosy sitting room to the front of the house with log burner, to the rear is the large kitchen and family room, the kitchen is fully equipped with all integrated appliances including two ovens and a microwave, induction hob, fridge/freezer, wine cooler and a range of wall and base units for storage.