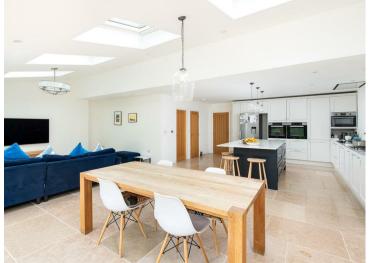

The accommodation consists of: a cosy sitting room to the front of the house with log burner, to the rear is the large kitchen and family room, the kitchen is fully equipped with all integrated appliances including two ovens and a microwave, induction hob, fridge/freezer, wine cooler and a range of wall and base units for storage.

Upstairs are 4 good sized double bedrooms, the master has an en-suite shower room, 3 of the bedrooms have builtin wardrobes and there is a large family bathroom.

The family room has sliding doors which fully open to allow access to the large patio area, perfect for alfresco dining in the summer. The garden is mainly lawn edged with flower beds. To the front is off-street parking.