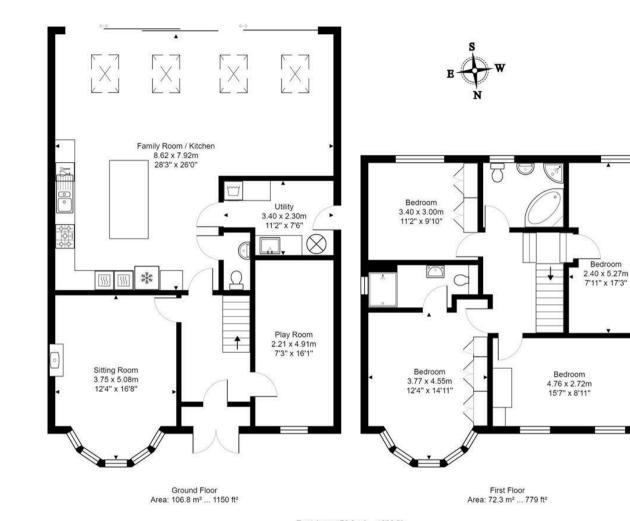

The accommodation consists of: a cosy sitting room to the front of the house with log burner, to the rear is the large kitchen and family room, the kitchen is fully equipped with all integrated appliances including two ovens and a microwave, induction hob, fridge/freezer, wine cooler and a range of wall and base units for storage.

The utility room is equipped with a sink, washing machine, tumble dryer and has access to the side of the house and there is a guest cloakroom. The ground floor accommodation also includes a playroom/office.

Upstairs are 4 good sized double bedrooms, the master has an en-suite shower room, 3 of the bedrooms have builtin wardrobes and there is a large family bathroom.

The family room has sliding doors which fully open to allow access to the large patio area, perfect for alfresco dining in the summer. The garden is mainly lawn edged with flower beds. To the front is off-street parking.

## TENURE

Total Area: 179.2 m<sup>2</sup> ... 1928 ft<sup>2</sup> All measurements of walls, doors, windows, fittings and appliances, their size and locations are approximate and cannot be regarded as being an accurate representation neither by the vendor nor their agent. www.inovusproperty.co.uk