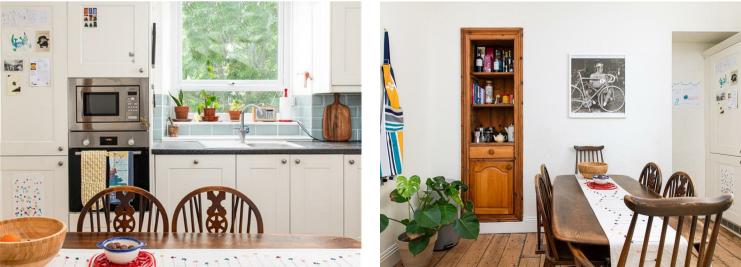

The good sized accommodation consists of: on the ground floor there is a spacious lounge and kitchen/dining room and the family bathroom. The kitchen has a range a wall and base units providing storage, and integrated appliances including electric oven and hob, microwave, fridge/freezer, dishwasher and washing machine.

The bathroom has a white three piece bathroom suite with bath with shower over, wash hand basin and wc.

On the lower ground floor are two double bedrooms and an additional shower room. There is also access to the private paved garden.

### Features

- Available Now
- Two Double Bedrooms
- Furnished Maisonette
- Two Bathrooms
- Kitchen Dining Room
- Garden