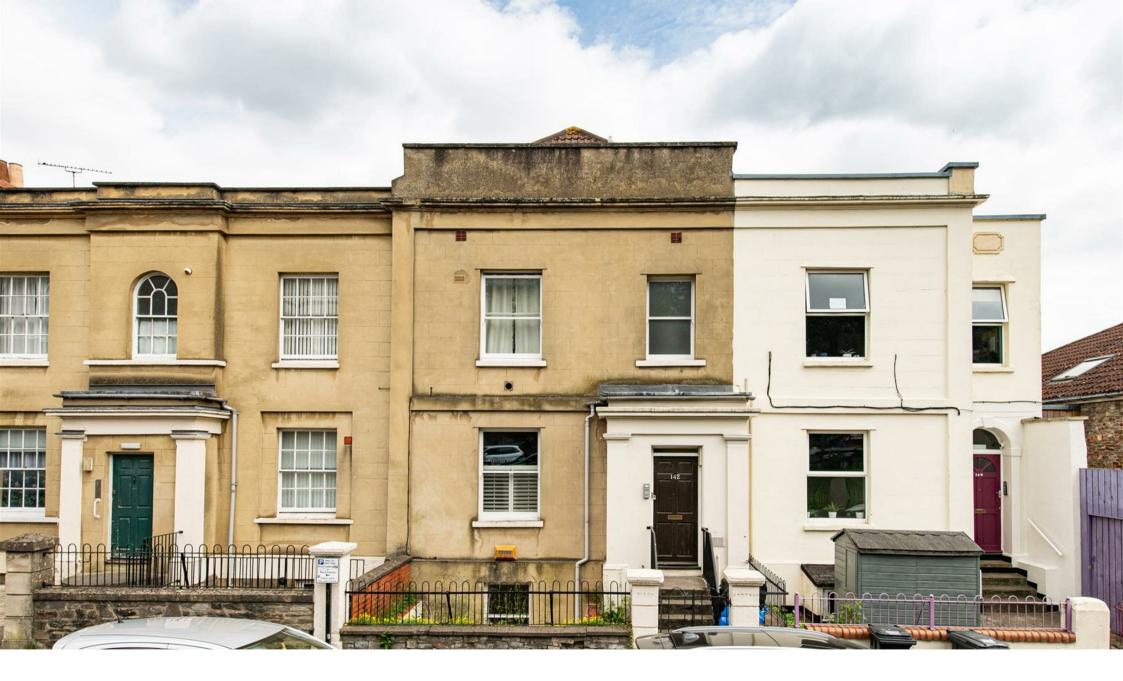

FLAT 1 | GROSVENOR ROAD, BRISTOL, BS2 8YA Available Now | This good sized Maisonette has two double bedrooms and two bathrooms and is available fully furnished.

The property is situated in the vibrant area of St Paul's, which is close to the amenities on Picton Street in Montpelier, Stokes Croft and Gloucester Road which has an exciting array of independent shops, cafes and restaurants.

The property is situated in an area that enjoys easy access to major transport links via the M32 and is close to the City Centre and Cabot Circus.

Rent = \$1550Deposit = \$1788Council Tax Band = A EPC = C Minimum tenancy = 12 months