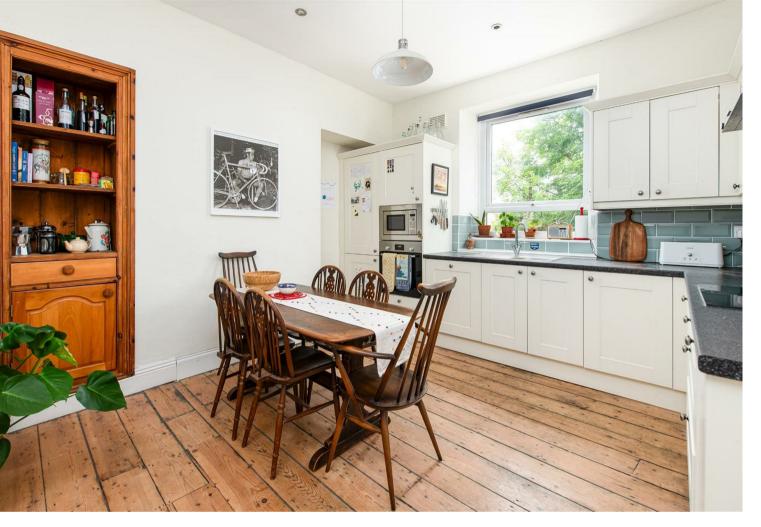

The good sized accommodation consists of: on the ground floor there is a spacious lounge and kitchen/dining room and the family bathroom. The kitchen has a range a wall and base units providing storage, and integrated appliances including electric oven and hob, microwave, fridge/freezer, dishwasher and washing machine.