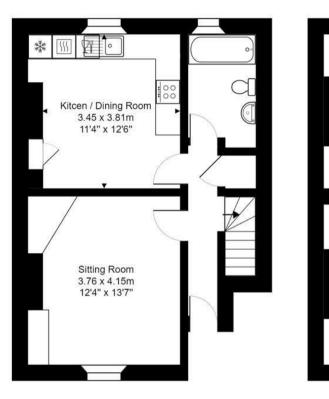

The good sized accommodation consists of: on the ground floor there is a spacious lounge and kitchen/dining room and the family bathroom. The kitchen has a range a wall and base units providing storage, and integrated appliances including electric oven and hob, microwave, fridge/freezer, dishwasher and washing machine.

The bathroom has a white three piece bathroom suite with bath with shower over, wash hand basin and wc.

On the lower ground floor are two double bedrooms and an additional shower room. There is also access to the private paved garden.

### t: 0117 4522400

Sarah Clark Property Consultants 159B Whiteladies Road, Clifton, Bristol BS8 2RF

www.sarahclarkproperties.co.uk

Raised Ground Floor Area: 42.7 m<sup>2</sup> ... 459 ft<sup>2</sup> Garden Level Area: 48.1 m<sup>2</sup> ... 518 ft<sup>2</sup>

Bedroom

3.76 x 3.80m

12'4" x 12'6"

Bedroom

3.76 x 3.95m

12'4" x 13'0"

Total Area: 90.8 m<sup>2</sup> ... 977 ft<sup>2</sup>

All measurements of walls, doors, windows, fittings and appliances, their size and locations are approximate and cannot be regarded as being an accurate representation neither by the vendor nor their agent. www.inovusproperty.co.uk