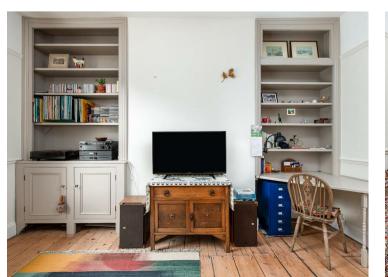

The good sized accommodation consists of: on the ground floor there is a spacious lounge and kitchen/dining room and the family bathroom. The kitchen has a range a wall and base units providing storage, and integrated appliances including electric oven and hob, microwave, fridge/freezer, dishwasher and washing machine.