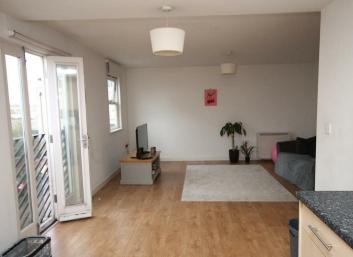

This apartment has a lounge, kitchen, dining room with Juliet Balcony. The kitchen is fully equipped with an electric oven and hob, integrated Fridge Freezer, washing machine and a range of wall and base units.