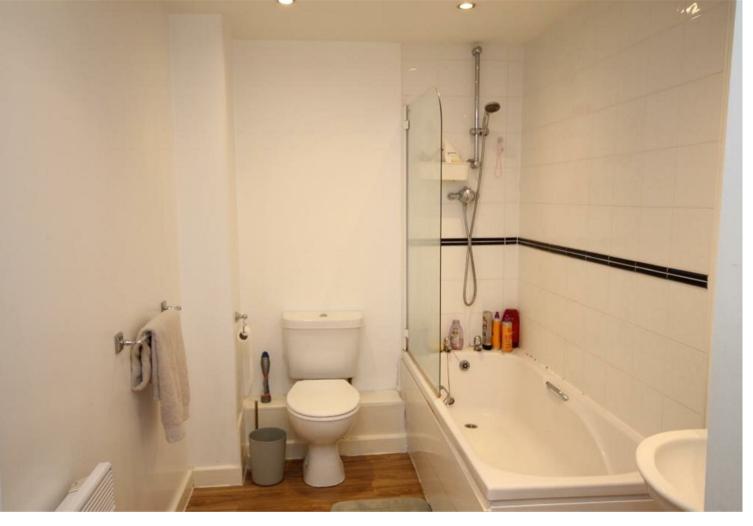

The modern bathroom has a bath with shower over, wc and basin.

The two double bedrooms each have built-in wardrobes and doors with access to a small balcony.

Please note there is no parking with this apartment.