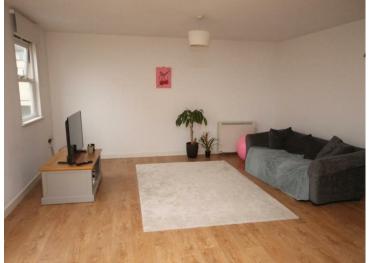

This apartment has a lounge, kitchen, dining room with Juliet Balcony. The kitchen is fully equipped with an electric oven and hob, integrated Fridge Freezer, washing machine and a range of wall and base units.