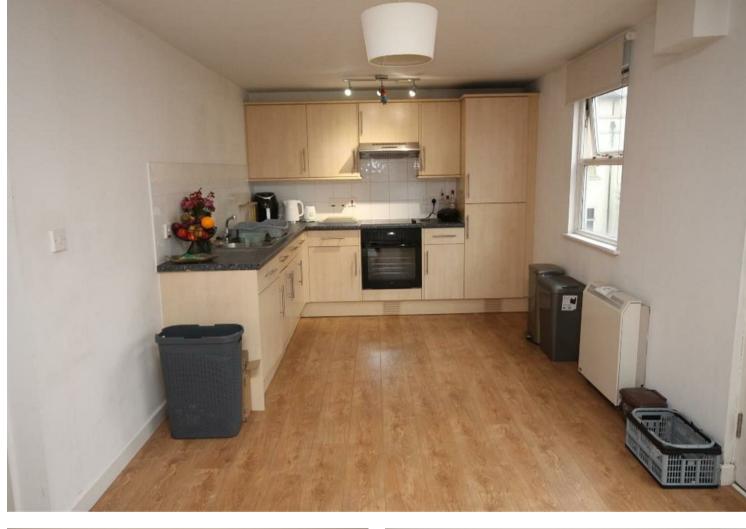

This apartment has a lounge, kitchen, dining room with Juliet Balcony. The kitchen is fully equipped with an electric oven and hob, integrated Fridge Freezer, washing machine and a range of wall and base units.