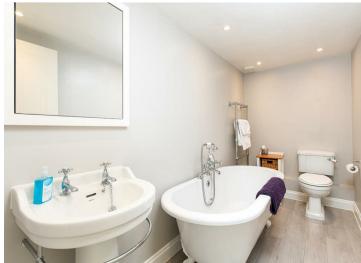

eezer, it's a perfect blend of modern convenience and classic charm.

The lounge is generously sized, neutrally decorated with a fitted carpet, and has a window overlooking the rear, creating a cosy yet light-filled space.

On the upper level are two bedrooms: a single bedroom with a rear-facing window, and a lovely double bedroom with pretty arched windows offering stunning views across Bristol. A family bathroom completes the property, boasting a characterful roll-top bath.

With its attractive period features, wonderful outlook, and prime location in Redland, this flat is perfect for those seeking stylish living in a vibrant and well-connected area.



# **Features**

- No Onward Chain
- Two Bedrooms
- Shower Room and Bathroom
- Contemporary Kitchen
- Loft Storage
- Redland Location











## Reception

15'3" x 15'4" (4.66 x 4.68)

The good sized lounge is tastefully decorated in neutral tones and carpet. A large rear-facing window ensures the room is filled with natural light, creating a warm and relaxing atmosphere perfect for unwinding or entertaining.

## Kitchen

11'8" x 11'7" (3.58 x 3.54)

This stylish kitchen is finished with painted cabinetry and wooden worktops, blending contemporary touches with timeless features. A Belfast sink adds charm, while the kitchen is fully equipped with an oven with gas hob, washing machine, and fridge/freezer. A small breakfast bar offers space for casual dining, making this an inviting hub of the home.

## **Bedroom**

12'7" x 9'11" (3.86 x 3.03)

A delightful double bedroom featuring attractive arched windows, filling the roo