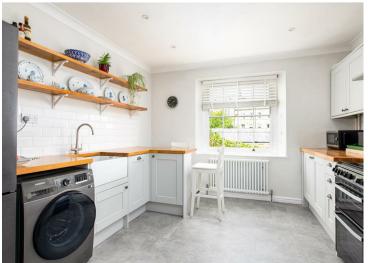

On the first floor, you'll find a modern shower room with a shower cubicle, wc, and basin. Upstairs, there is a bright and airy kitchen and lounge. The kitchen features a contemporary design with painted cupboards, and wooden worktops, a Belfast sink, and a small breakfast bar. Fully equipped with an oven with gas hob, washing machine, and fridge/freezer, it's a perfect blend of modern convenience and classic charm.

## Kitchen

11'8" x 11'7" (3.58 x 3.54)

This stylish kitchen is finished with painted cabinetry and wooden worktops, blending contemporary touches with timeless features. A Belfast sink adds charm, while the kitchen is fully equipped with an oven with gas hob, washing machine, and fridge/freezer. A small breakfast bar offers space for casual dining, making this an inviting hub of the home.