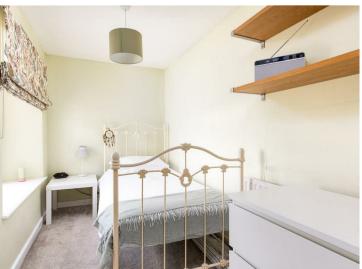

## Bedroom

11'1" × 5'8" (3.40 × 1.74)

A cosy single bedroom with a rear-facing window, ideal as a guest room, home office, or nursery.