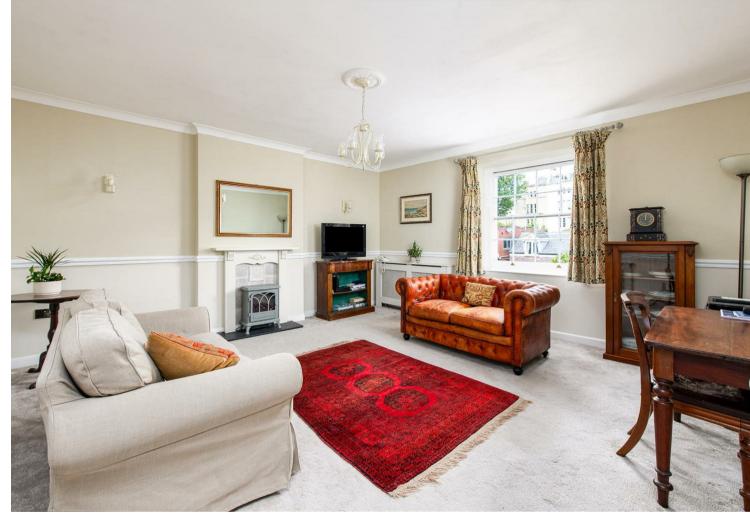

The lounge is generously sized, neutrally decorated with a fitted carpet, and has a window overlooking the rear, creating a cosy yet light-filled space.

On the upper level are two bedrooms: a single bedroom with a rear-facing window, and a lovely double bedroom with pretty arched windows offering stunning views across Bristol. A family bathroom completes the property, boasting a characterful roll-top bath.

## Reception

15'3" x 15'4" (4.66 x 4.68)

The good sized lounge is tastefully decorated in neutral tones and carpet. A large rear-facing window ensures the room is filled with natural light, creating a warm and relaxing atmosphere perfect for unwinding or entertaining.