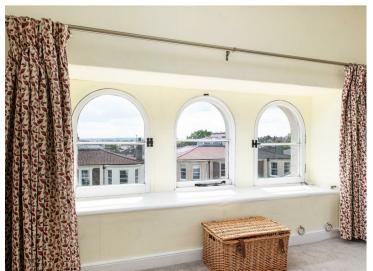

## **Bedroom**

12'7" x 9'11" (3.86 x 3.03)

A delightful double bedroom featuring attractive arched windows, filling the room with light and offering wonderful, elevated views across Bristol's rooftops — a standout feature of this home.