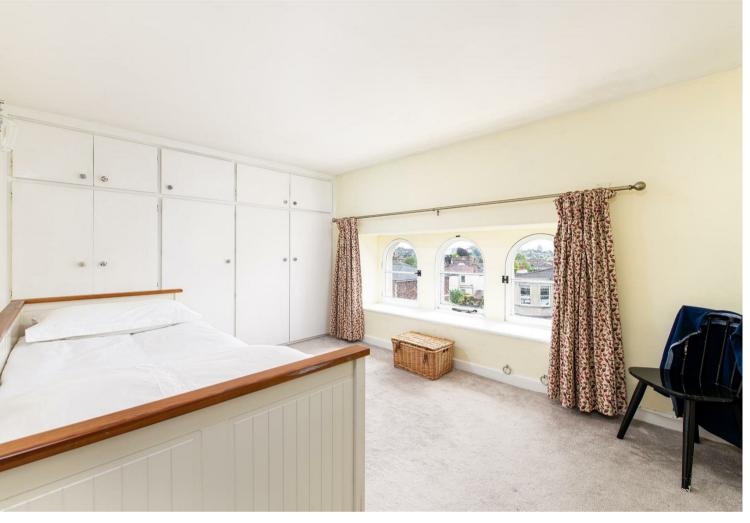

## **Bedroom**

12'7" x 9'11" (3.86 x 3.03)

A delightful double bedroom featuring attractive arched windows, filling the room with light and offering wonderful, elevated views across Bristol's rooftops — a standout feature of this home.