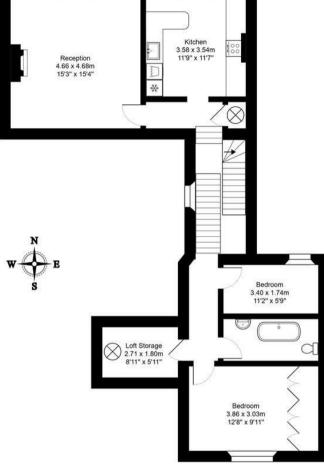

## Reception

15'3" x 15'4" (4.66 x 4.68)

The good sized lounge is tastefully decorated in neutral tones and carpet. A large rear-facing window ensures the room is filled with natural light, creating a warm and relaxing atmosphere perfect for unwinding or entertaining.

## Kitchen

11'8" x 11'7" (3.58 x 3.54)

This stylish kitchen is finished with painted cabinetry and wooden worktops, blending contemporary touches with timeless features. A Belfast sink adds charm, while the kitchen is fully equipped with an oven with gas hob, washing machine, and fridge/freezer. A small breakfast bar offers space for casual dining, making this an inviting hub of the home.

## **Bedroom**

12'7" x 9'11" (3.86 x 3.03)

A delightful double bedroom featuring attractive arched windows, filling the room with light and offering wonderful, elevated views across Bristol's rooftops — a standout feature of this home.

## Bedroom

11'1" × 5'8" (3.40 × 1.74)

A cosy single bedroom with a rear-facing window, ideal as a guest room, home office, or nursery.

#### Bathroom

The elegant family bathroom has a roll-top bath, we and basin.

## **Shower Room**

Upon entering, you are welcomed into a hallway that leads to a well-appointed shower room, fitted with a modern white suite including a shower cubicle, WC, and basin — ideal for guests or busy mornings.

## Loft Storage

This is a useful storage area.

Second Floor Area: 84.9 m² ... 914 ft²

### Total Area: 92.7 m² ... 998 ft²

All measurements of walls, doors, windows, fittings and appliances, their size and locations are approximate and cannot be regarded as being an accurate representation neither by the vendor nor their agent. www.inovusproperty.co.uk

First Floor Area: 7.8 m² ... 84 ft²