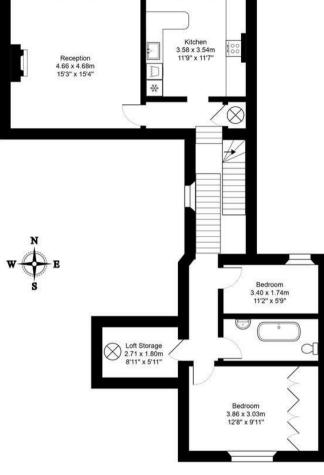

## Loft Storage

This is a useful storage area.

Second Floor Area: 84.9 m² ... 914 ft²

### Total Area: 92.7 m² ... 998 ft²

All measurements of walls, doors, windows, fittings and appliances, their size and locations are approximate and cannot be regarded as being an accurate representation neither by the vendor nor their agent. www.inovusproperty.co.uk

First Floor Area: 7.8 m² ... 84 ft²