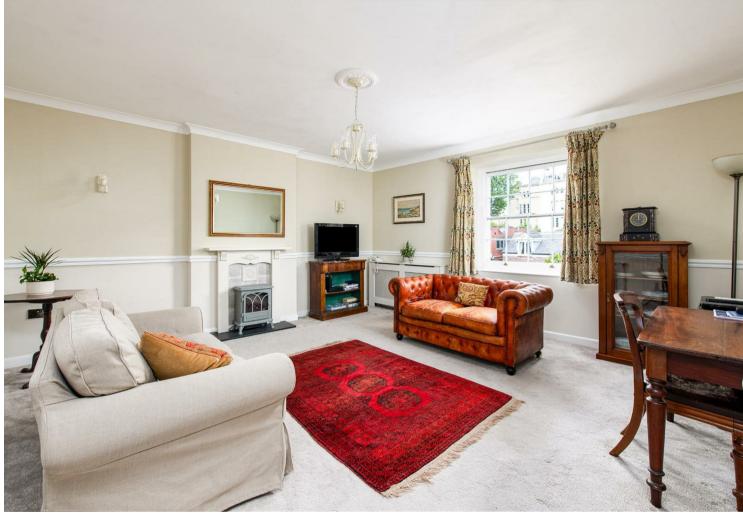

The lounge is generously sized, neutrally decorated with a fitted carpet, and has a window overlooking the rear, creating a cosy yet light-filled space.

On the upper level are two bedrooms: a single bedroom with a rear-facing window, and a lovely double bedroom with pretty arched windows offering stunning views across Bristol. A family bathroom completes the property, boasting a characterful roll-top bath.

## Reception

15'3" x 15'4" (4.66 x 4.68)

The good sized lounge is tastefully decorated in neutral tones and carpet. A large rear-facing window ensures the room is filled with natural light, creating a warm and relaxing atmosphere perfect for unwinding or entertaining.