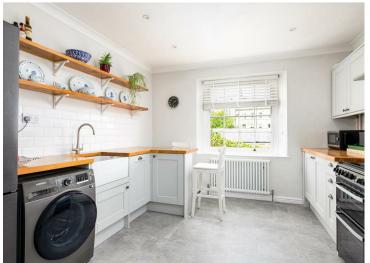

On the first floor, you'll find a modern shower room with a shower cubicle, wc, and basin. Upstairs, there is a bright and airy kitchen and lounge. The kitchen features a contemporary design with painted cupboards, and wooden worktops, a Belfast sink, and a small breakfast bar. Fully equipped with an oven with gas hob, washing machine, and fridge/freezer, it's a perfect blend of modern convenience and classic charm.

## Kitchen

11'8" x 11'7" (3.58 x 3.54)

This stylish kitchen is finished with painted cabinetry and wooden worktops, blending contemporary touches with timeless features. A Belfast sink adds charm, while the kitchen is fully equipped with an oven with gas hob, washing machine, and fridge/freezer. A small breakfast bar offers space for casual dining, making this an inviting hub of the home.