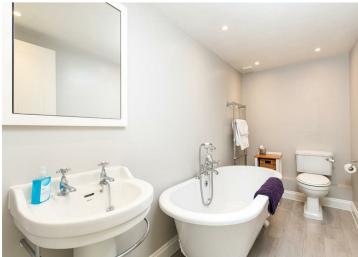

The lounge is generously sized, neutrally decorated with a fitted carpet, and has a window overlooking the rear, creating a cosy yet light-filled space.

On the upper level are two bedrooms: a single bedroom with a rear-facing window, and a lovely double bedroom with pretty arched windows offering stunning views across Bristol. A family bathroom completes the property, boasting a characterful roll-top bath.

#### Bathroom

The elegant family bathroom has a roll-top bath, we and basin.