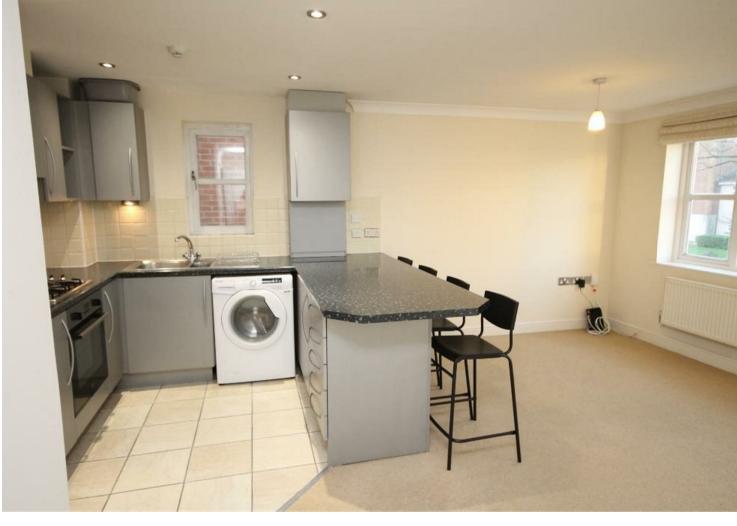

Available 30th January 2025. This lovely two bedroom apartment is set in a quiet development close to all the amenities in Westbury-on-Trym and with easy access to commuter routes to M4 and M5.

This nicely presented apartment has an open-plan living area with a modern fully equipped kitchen, with a range of wall and base units for storage, electric oven, gas hob, integrated fridge/freezer and washing machine. The lounge is a good size and has double doors which open onto a Juliet balcony. The double bedroom is situated to the front of the property and the small single bedroom is situated to the rear. The property is completed by a modern bathroom with white suite with bath with shower over, wc and basin.