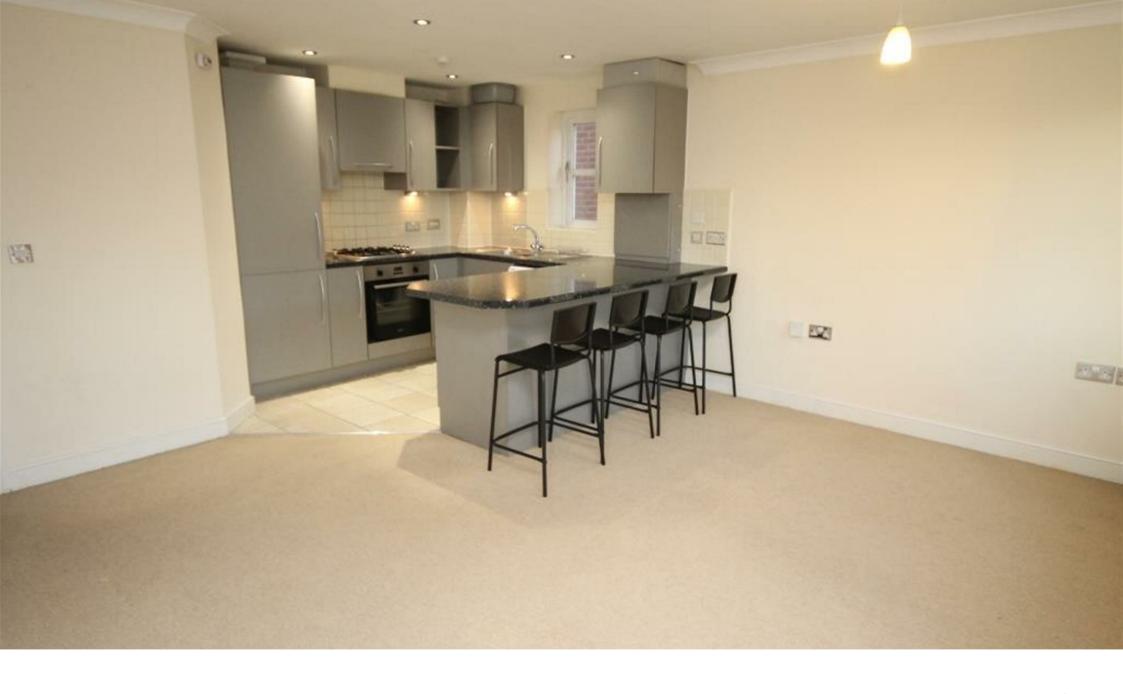

Available 30th January 2025. This lovely two bedroom apartment is set in a quiet development close to all the amenities in Westbury-on-Trym and with easy access to commuter routes to M4 and M5.

This nicely presented apartment has an open-plan living area with a modern fully equipped kitchen, with a range of wall and base units for storage, electric oven, gas hob, integrated fridge/freezer and washing machine. The lounge is a good size and has double doors which open onto a Juliet balcony. The double bedroom is situated to the front of the property and the small single bedroom is situated to the rear. The property is completed by a modern bathroom with white suite with bath with shower over, wc and basin.