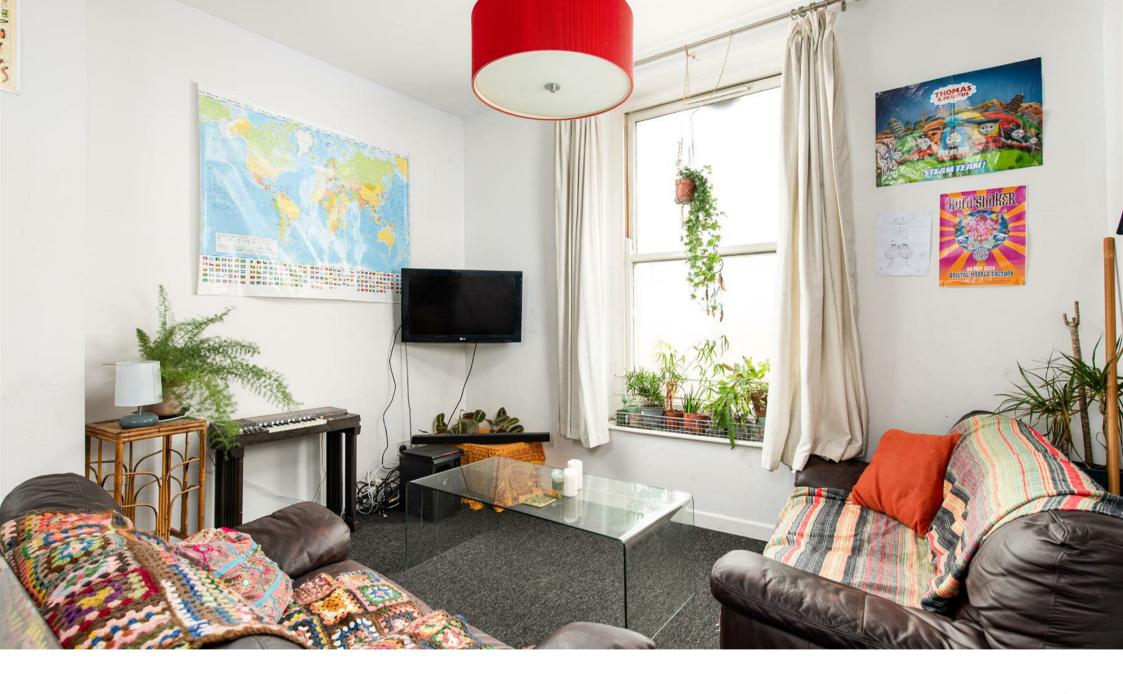

The accommodation consists of Lounge to the front of the property looking out to Whiteladies Road, a fully equipped kitchen with a range of wall and base units providing storage, electric oven, fridge/freezer and washing machine.