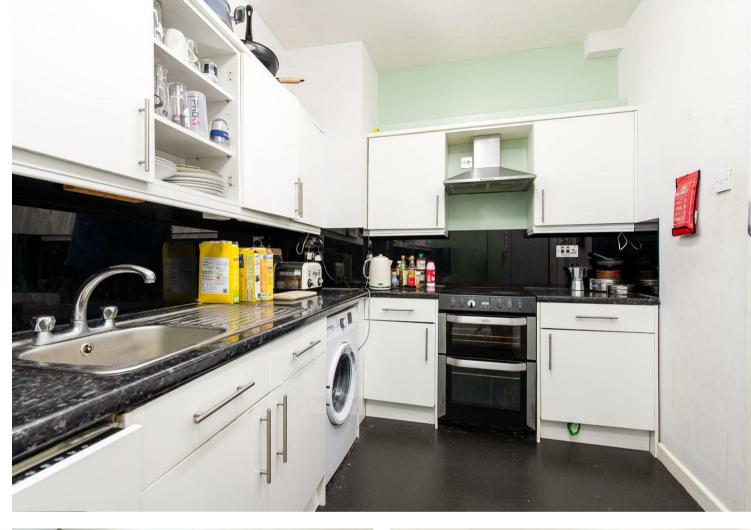

The accommodation consists of Lounge to the front of the property looking out to Whiteladies Road, a fully equipped kitchen with a range of wall and base units providing storage, electric oven, fridge/freezer and washing machine.