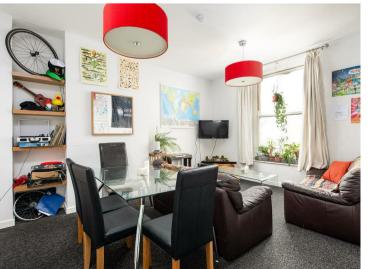

The accommodation consists of Lounge to the front of the property looking out to Whiteladies Road, a fully equipped kitchen with a range of wall and base units providing storage, electric oven, fridge/freezer and washing machine.